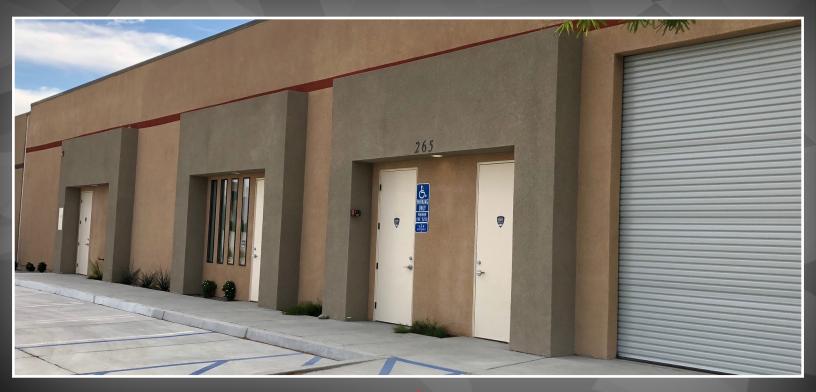

# 265 W RADIO ROAD and 285 W RADIO ROAD PALM SPRINGS, CA

Avison Young's Automotive Properties Group is please to present an opportunity to lease one or both industrial buildings in Palm Springs, CA. The buildings can be leased as a portfolio or on a one-off basis.

## 265 W. RADIO ROAD | PALM SPRINGS, CA

**Building Area:** 5,000 SF

Lease: \$1.25 SF NNN

### **Property Highlights:**

- M1 Zoned

- Recently finished construction May 2018
- Roll up door
- Freshly paved yard
- Restroom
- 400 AMP