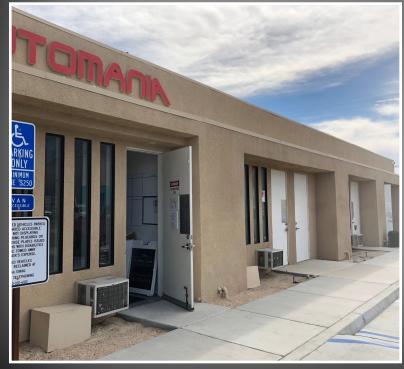

# 265 W RADIO ROAD and 285 W RADIO ROAD PALM SPRINGS, CA

Avison Young's Automotive Properties Group is please to present an opportunity to lease one or both industrial buildings in Palm Springs, CA. The buildings can be leased as a portfolio or on a one-off basis.

The buildings are currently owner occupied and can be made available withing 30 days. The buildings are currently being used for automotive customization and service, vehicle storage and auto body repairs. The buildings are M1 zoned (Service & Manufacturing Zone) which provides for a wide variety of uses.

# 285 W. RADIO ROAD | PALM SPRINGS, CA

Building Area: 7,500 SF

Lease: \$1.25 SF NNN

### Property Highlights:

- M1 Zoned
- 4 Office spaces, 1 restroom
- Paved yard
- 4 Roll up doors
- AQMD license for body work