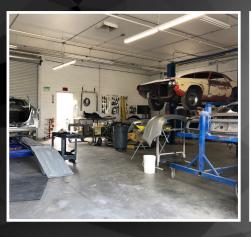

The buildings are currently owner occupied and can be made available withing 30 days. The buildings are currently being used for automotive customization and service, vehicle storage and auto body repairs. The buildings are M1 zoned (Service & Manufacturing Zone) which provides for a wide variety of uses.

## 265 W. RADIO ROAD | PALM SPRINGS, CA

**Building Area:** 5,000 SF

Lease: \$1.25 SF NNN

### **Property Highlights:**

- M1 Zoned

- Recently finished construction May 2018
- Roll up door
- Freshly paved yard
- Restroom
- 400 AMP