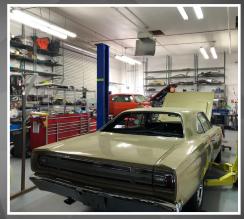

The buildings are currently owner occupied and can be made available withing 30 days. The buildings are currently being used for automotive customization and service, vehicle storage and auto body repairs. The buildings are M1 zoned (Service & Manufacturing Zone) which provides for a wide variety of uses.

# 285 W. RADIO ROAD | PALM SPRINGS, CA

Building Area: 7,500 SF

Lease: \$1.25 SF NNN

### Property Highlights:

- M1 Zoned
- 4 Office spaces, 1 restroom
- Paved yard
- 4 Roll up doors
- AQMD license for body work