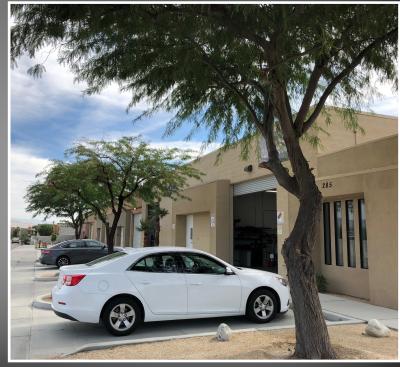

# 265 W RADIO ROAD and 285 W RADIO ROAD PALM SPRINGS, CA

Avison Young's Automotive Properties Group is please to present an opportunity to lease one or both industrial buildings in Palm Springs, CA. The buildings can be leased as a portfolio or on a one-off basis.

The buildings are currently owner occupied and can be made available withing 30 days. The buildings are currently being used for automotive customization and service, vehicle storage and auto body repairs. The buildings are M1 zoned (Service & Manufacturing Zone) which provides for a wide variety of uses.

## 265 W. RADIO ROAD | PALM SPRINGS, CA

**Building Area:** 5,000 SF

Lease: \$1.25 SF NNN

### **Property Highlights:**

- M1 Zoned

- Recently finished construction May 2018
- Roll up door
- Freshly paved yard
- Restroom
- 400 AMP