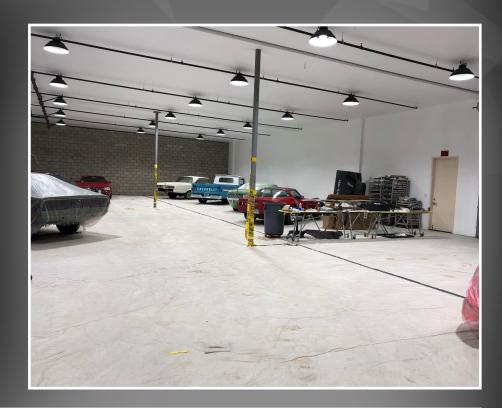

The buildings are currently owner occupied and can be made available withing 30 days. The buildings are currently being used for automotive customization and service, vehicle storage and auto body repairs. The buildings are M1 zoned (Service & Manufacturing Zone) which provides for a wide variety of uses.

# 285 W. RADIO ROAD | PALM SPRINGS, CA

Building Area: 7,500 SF

Lease: \$1.25 SF NNN

### Property Highlights:

- M1 Zoned
- 4 Office spaces, 1 restroom
- Paved yard
- 4 Roll up doors
- AQMD license for body work