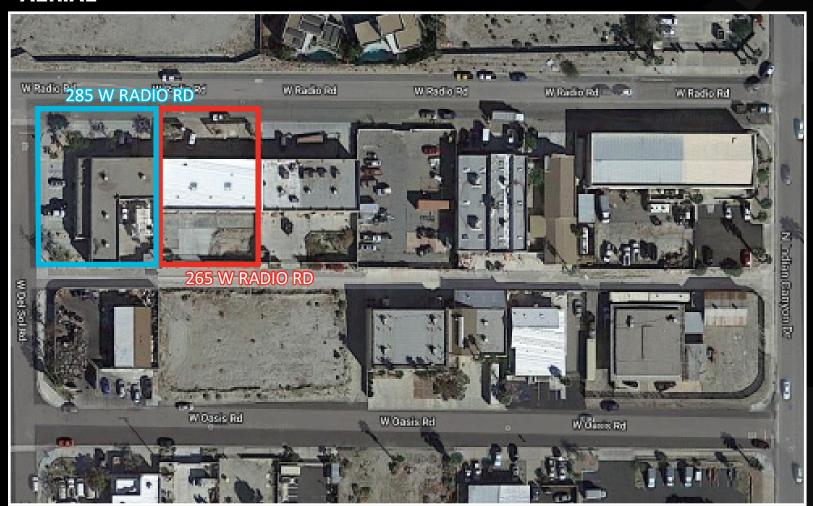

### **AERIAL**

## 265 W. RADIO ROAD | PALM SPRINGS, CA

**Building Area:** 5,000 SF

Lease: \$1.25 SF NNN

# 285 W. RADIO ROAD | PALM SPRINGS, CA

Building Area: 7,500 SF

Lease: \$1.25 SF NNN