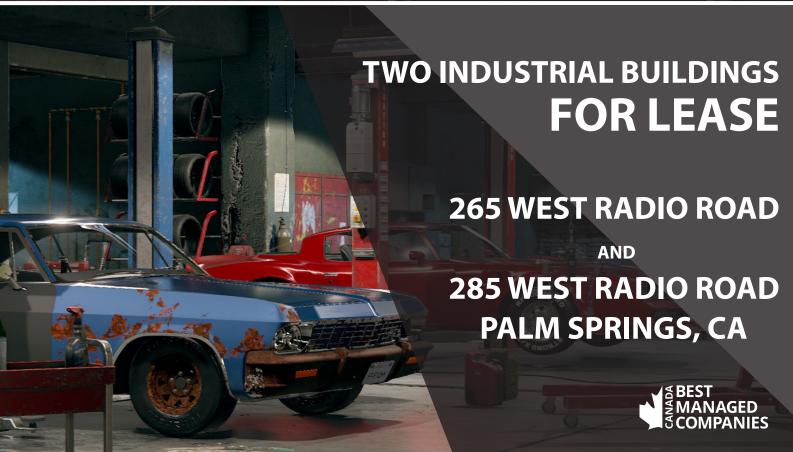

# 265 W RADIO ROAD and 285 W RADIO ROAD PALM SPRINGS, CA

Avison Young's Automotive Properties Group is please to present an opportunity to lease one or both industrial buildings in Palm Springs, CA. The buildings can be leased as a portfolio or on a one-off basis.

## 265 W. RADIO ROAD | PALM SPRINGS, CA

**Building Area:** 5,000 SF

Lease: \$1.25 SF NNN

# 285 W. RADIO ROAD | PALM SPRINGS, CA

Building Area: 7,500 SF

Lease: \$1.25 SF NNN