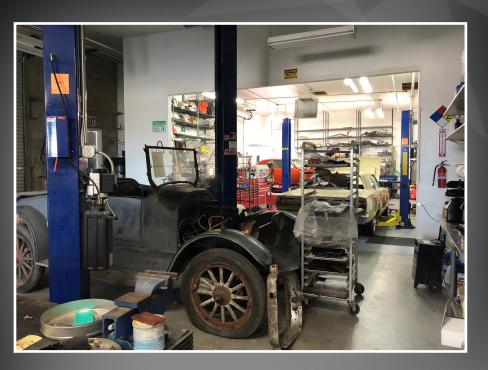

The buildings are currently owner occupied and can be made available withing 30 days. The buildings are currently being used for automotive customization and service, vehicle storage and auto body repairs. The buildings are M1 zoned (Service & Manufacturing Zone) which provides for a wide variety of uses.