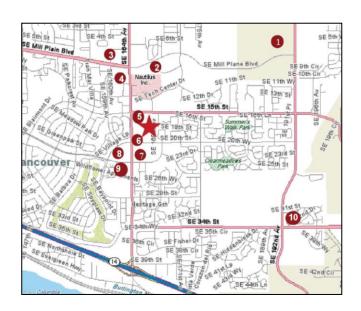

#### **NEIGHBORING RETAILERS**

- 3. Target, Old Spaghetti Factory, Red Robin
- 4. Regal Cinema
- 5. Black Bear Diner
- 6. Walgreens, Gustav's, Big Al's, Burgerville
- 7. Fred Meyer, Perfect Look, Baskin Robbins
- 8. **Fisher's Landing Marketplace:** New Seasons, Big Lots, Homestreet Bank, Shari's, Mud Bay
- 9. Edward Jones, Subway, H&R Block, Farmer's Insurance
- 10. **Riverstone Marketplace:** QFC, Columbia Credit Union, Bank of America, Starbucks, Les Schwab, IQ Credit Union, Natural Grocers, Legacy GoHealth Urgent Care.