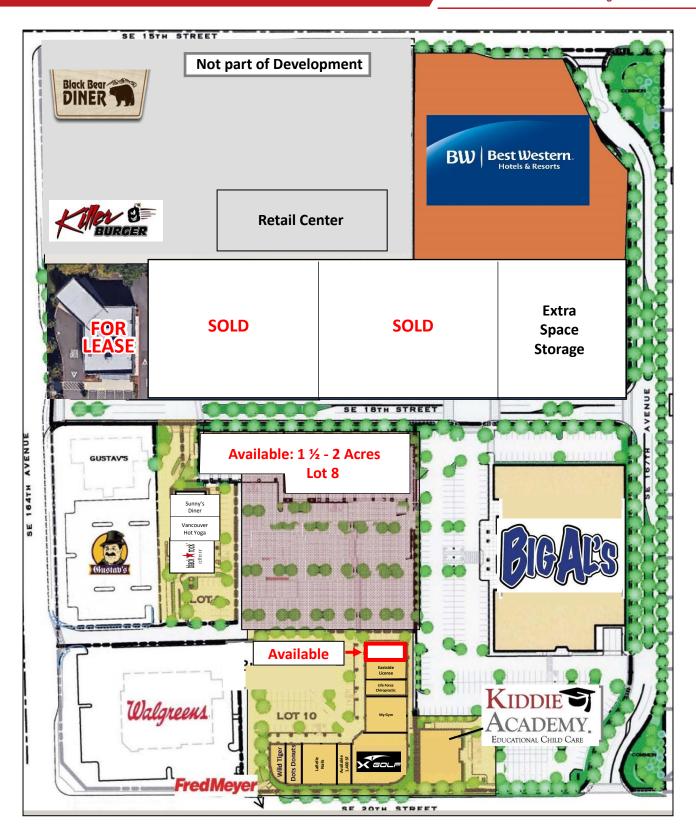

### PROPERTY HIGHLIGHTS

- LOCATION: Excellent location on SE 164th Avenue and SE 18th Street with easy access from Hwy 14
- NEIGHBORING RETAILERS:

- AVG. DAILY TRAFFIC COUNT: +/- 64,456 (North/South)
- ZONING: Community Commercial (CC)
- AVAILABILITY: 1 ½ 2 Acres
- CALL FOR PRICING

#### THE SITE

- This Center is located adjacent to Fred Meyer and south of the 42-acre Columbia Crossing, a 380,000 square foot retail development.
- The Center has great visibility and access from 164th Avenue, SE 20th Street and SE 15th Street.
- Eastside Spectrum is part of the Fisher's Landing Community, a 2,000-acre Master Planned community currently featuring over 4,000 single-family homes, 4,400 multi-family homes and 600 acres of retail, office and industrial development.