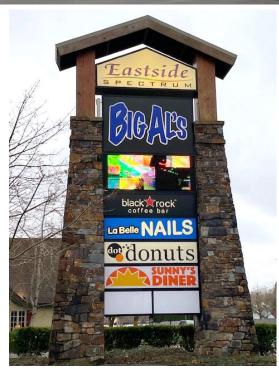

#### **NEIGHBORING RETAILERS**

- 3. Target, Old Spaghetti Factory, Red Robin
- 4. Regal Cinema
- 5. Black Bear Diner
- 6. Walgreens, Gustav's, Big Al's, Burgerville
- 7. Fred Meyer, Perfect Look, Baskin Robbins
- 8. **Fisher's Landing Marketplace:** New Seasons, Big Lots, Homestreet Bank, Shari's, Mud Bay
- 9. Edward Jones, Subway, H&R Block, Farmer's Insurance
- 10. **Riverstone Marketplace:** QFC, Columbia Credit Union, Bank of America, Starbucks, Les Schwab, IQ Credit Union, Natural Grocers, Legacy GoHealth Urgent Care.