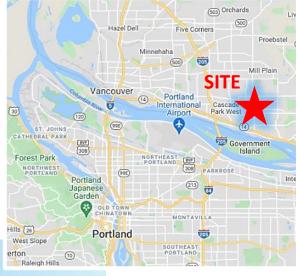

EASTSIDE SPECTRUM LAND FOR DEVELOPMENT SE 164th Ave & SE 18th St, Vancouver, WA 98683

### PROPERTY HIGHLIGHTS

- LOCATION: Excellent location on SE 164th Avenue and SE 18th Street with easy access from Hwy 14
- NEIGHBORING RETAILERS:

- AVG. DAILY TRAFFIC COUNT: +/- 64,456 (North/South)
- ZONING: Community Commercial (CC)
- AVAILABILITY: 1 ½ 2 Acres
- CALL FOR PRICING