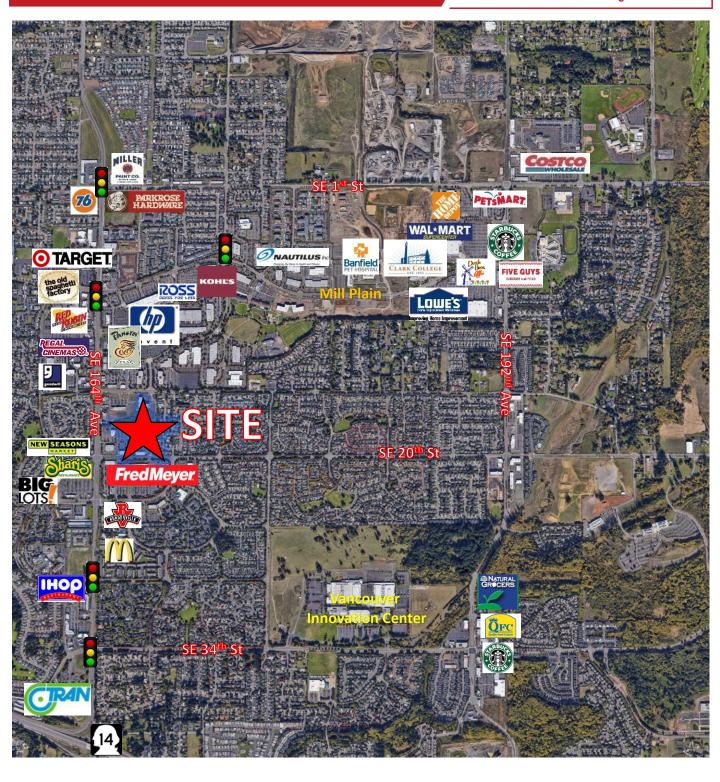

### PROPERTY HIGHLIGHTS

- LOCATION: Excellent location on SE 164th Avenue and SE 18th Street with easy access from Hwy 14
- NEIGHBORING RETAILERS:

- AVG. DAILY TRAFFIC COUNT: +/- 64,456 (North/South)
- ZONING: Community Commercial (CC)
- AVAILABILITY: 1 ½ 2 Acres
- CALL FOR PRICING

#### THE SITE

- This Center is located adjacent to Fred Meyer and south of the 42-acre Columbia Crossing, a 380,000 square foot retail development.
- The Center has great visibility and access from 164th Avenue, SE 20th Street and SE 15th Street.
- Eastside Spectrum is part of the Fisher's Landing Community, a 2,000-acre Master Planned community currently featuring over 4,000 single-family homes, 4,400 multi-family homes and 600 acres of retail, office and industrial development.

#### THE AREA

- The market has proven itself capable of supporting National retailers such as Target, Wal-Mart, Home Depot and Lowe's Home Improvement.
- SE 164th Avenue is a major arterial, connecting State Route 14 and SE Mill Plain Blvd. It has excellent freeway access with a major interchange at Mill Plain Blvd. / I-205 and State Route 14 / 164th Avenue.
- A few of Clark County's largest employers are located within the same trade area, including Hewlett-Packard, WaferTech, PeaceHealth, Nautilus, Fisher Investments and Banfield Pet Hospital Headquarters.

#### **AREA RETAILERS**

- SE 192nd Avenue & Mill Plain Blvd: Wal-Mart, Home Depot, Lowe's PetSmart, Chase, Riverview Bank, Gentle Dental
- Columbia Crossing (164th & Mill Plain): Kohl's, Ross Dress for Less, Bed Bath & Beyond, Cost Plus World Market, Michael's Crafts, Chipotle, Panera Bread, Dress Barn, Sleep Country, Peet's Coffee

#### **NEIGHBORING RETAILERS**

- 3. Target, Old Spaghetti Factory, Red Robin
- 4. Regal Cinema
- 5. Black Bear Diner
- 6. Walgreens, Gustav's, Big Al's, Burgerville
- 7. Fred Meyer, Perfect Look, Baskin Robbins
- 8. **Fisher's Landing Marketplace:** New Seasons, Big Lots, Homestreet Bank, Shari's, Mud Bay
- 9. Edward Jones, Subway, H&R Block, Farmer's Insurance
- 10. **Riverstone Marketplace:** QFC, Columbia Credit Union, Bank of America, Starbucks, Les Schwab, IQ Credit Union, Natural Grocers, Legacy GoHealth Urgent Care.