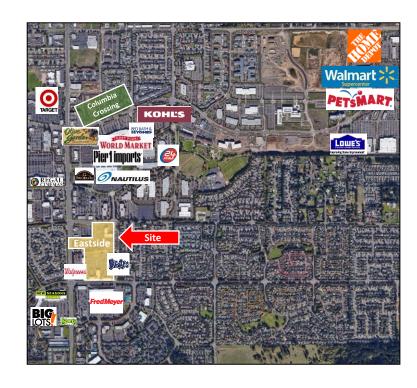

### PROPERTY HIGHLIGHTS

- LOCATION: Excellent location on SE 164th Avenue and SE 18th Street with easy access from Hwy 14
- NEIGHBORING RETAILERS:

- AVG. DAILY TRAFFIC COUNT: +/- 64,456 (North/South)
- ZONING: Community Commercial (CC)
- AVAILABILITY: 1 ½ 2 Acres
- CALL FOR PRICING

#### THE SITE

- This Center is located adjacent to Fred Meyer and south of the 42-acre Columbia Crossing, a 380,000 square foot retail development.
- The Center has great visibility and access from 164th Avenue, SE 20th Street and SE 15th Street.
- Eastside Spectrum is part of the Fisher's Landing Community, a 2,000-acre Master Planned community currently featuring over 4,000 single-family homes, 4,400 multi-family homes and 600 acres of retail, office and industrial development.

#### THE AREA

- The market has proven itself capable of supporting National retailers such as Target, Wal-Mart, Home Depot and Lowe's Home Improvement.
- SE 164th Avenue is a major arterial, connecting State Route 14 and SE Mill Plain Blvd. It has excellent freeway access with a major interchange at Mill Plain Blvd. / I-205 and State Route 14 / 164th Avenue.
- A few of Clark County's largest employers are located within the same trade area, including Hewlett-Packard, WaferTech, PeaceHealth, Nautilus, Fisher Investments and Banfield Pet Hospital Headquarters.

#### **AREA RETAILERS**

- SE 192nd Avenue & Mill Plain Blvd: Wal-Mart, Home Depot, Lowe's PetSmart, Chase, Riverview Bank, Gentle Dental
- Columbia Crossing (164th & Mill Plain): Kohl's, Ross Dress for Less, Bed Bath & Beyond, Cost Plus World Market, Michael's Crafts, Chipotle, Panera Bread, Dress Barn, Sleep Country, Peet's Coffee

#### **NEIGHBORING RETAILERS**

- 3. Target, Old Spaghetti Factory, Red Robin
- 4. Regal Cinema
- 5. Black Bear Diner
- 6. Walgreens, Gustav's, Big Al's, Burgerville
- 7. Fred Meyer, Perfect Look, Baskin Robbins
- 8. **Fisher's Landing Marketplace:** New Seasons, Big Lots, Homestreet Bank, Shari's, Mud Bay
- 9. Edward Jones, Subway, H&R Block, Farmer's Insurance
- 10. **Riverstone Marketplace:** QFC, Columbia Credit Union, Bank of America, Starbucks, Les Schwab, IQ Credit Union, Natural Grocers, Legacy GoHealth Urgent Care.