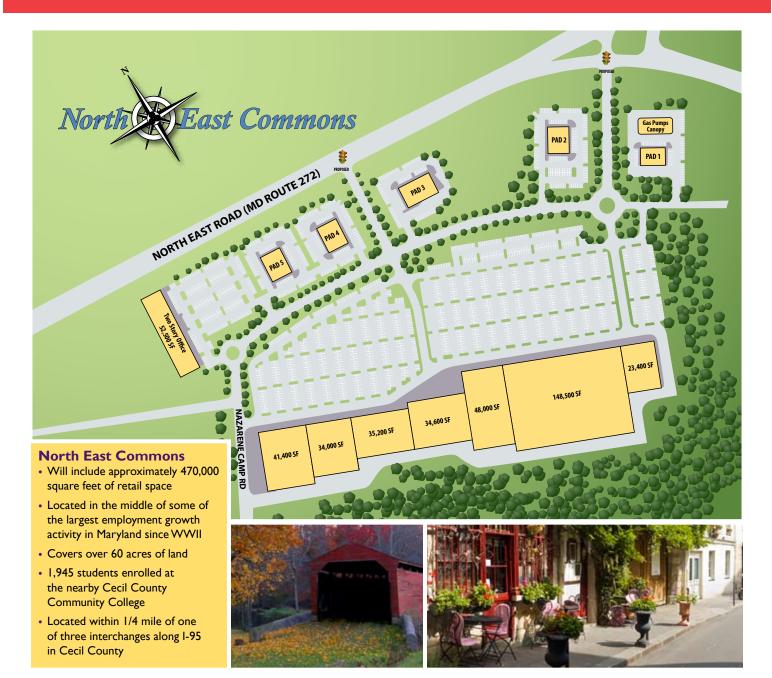

## NORTH EAST COMMONS SHOPPING CENTER

### PRIME RETAIL SPACE AVAILABLE North East, Maryland