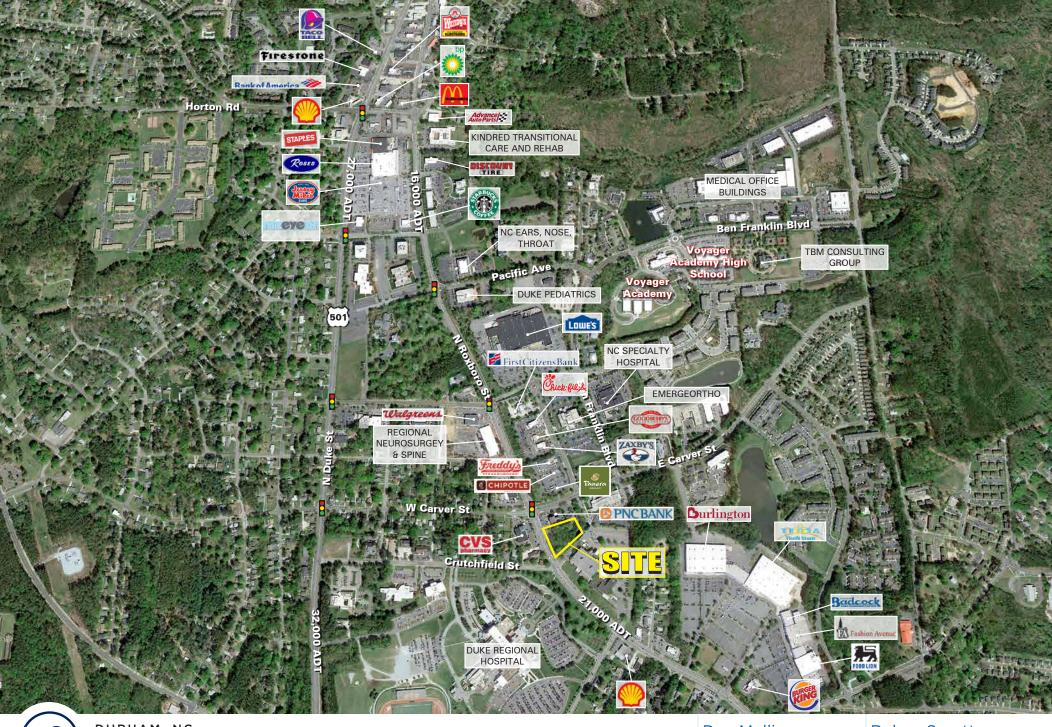

## New Development For Lease

- Located at the corner of North Roxboro St and Crutchfield St
- · Directly across the street from Duke Regional Hospital (369 licensed beds)
- Site benefits from full access off of North Roxboro St (21,000 ADT) and cross access with PNC Bank on E. Carver St.
- Nearby retailers & restaurants include Lowe's Home Improvement, Burlington, Chick-fil-a, Panera & Chipotle