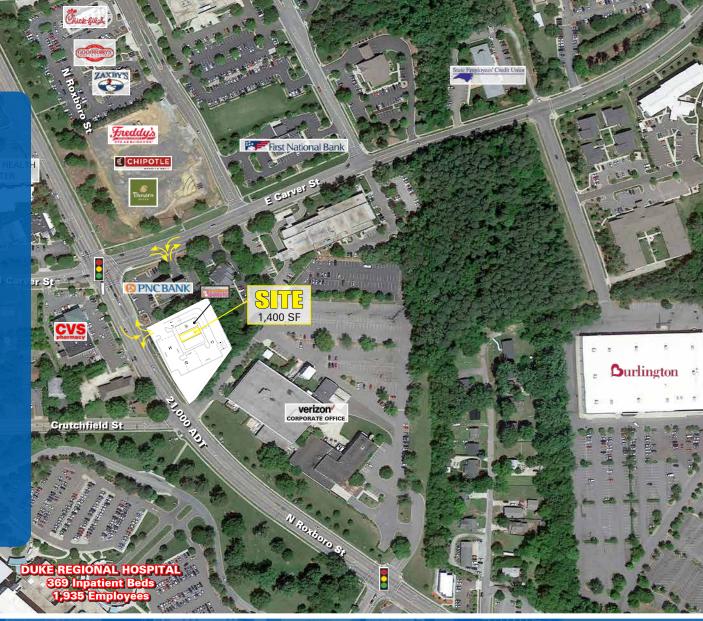

## New Development For Lease

- Located at the corner of North Roxboro St and Crutchfield St
- · Directly across the street from Duke Regional Hospital (369 licensed beds)
- Site benefits from full access off of North Roxboro St (21,000 ADT) and cross access with PNC Bank on E. Carver St.
- Nearby retailers & restaurants include Lowe's Home Improvement, Burlington, Chick-fil-a, Panera & Chipotle