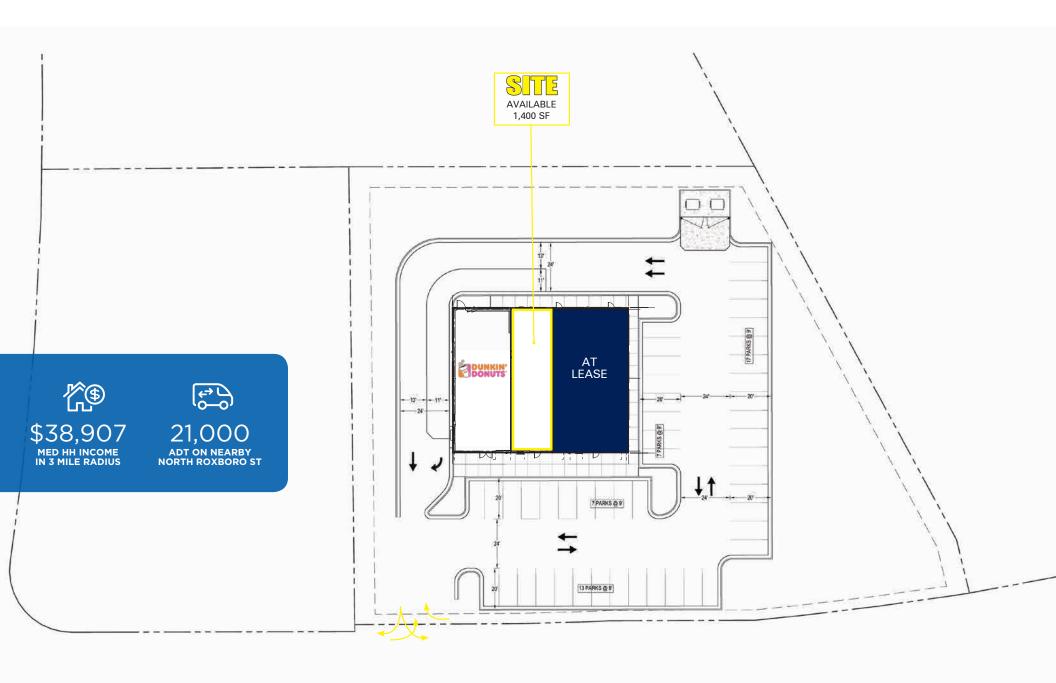

## New Development For Lease

- Located at the corner of North Roxboro St and Crutchfield St
- · Directly across the street from Duke Regional Hospital (369 licensed beds)
- Site benefits from full access off of North Roxboro St (21,000 ADT) and cross access with PNC Bank on E. Carver St.
- Nearby retailers & restaurants include Lowe's Home Improvement, Burlington, Chick-fil-a, Panera & Chipotle

| 2017<br>DEMOGRAPHICS | 1 MILE   | 3 MILE   | 5 MILE   |
|----------------------|----------|----------|----------|
| Population           | 8,636    | 65,985   | 150,699  |
| Med HH Income        | \$32,717 | \$38,907 | \$40,021 |