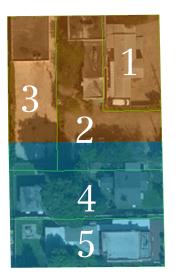

#### Assemblage Opportunity 1-5

| Lot Size                | 43,150 SF    |
|-------------------------|--------------|
| Zoning                  | T6-8 O/ T3-O |
| Max Height              | 8/2          |
| Potential Building Size | 126,510 SF   |
| Rentable Buildable Area | 77,921 SF    |
| Buildable Units         | 81           |

The five parcel development site, currently zoned T6-8 O and T-3 O, consists of 43,150 SF of land and is an ideal opportunity for a ground-up redevelopment. The Miami 21 development regulations permit retail, office, multifamily, hospitality and mixed-use development of up to 126,510 SF of gross buildable area (GBA). The maximum height of the development allows up to eight stories high on land currently zoned T-3 O. The combined total density currently permits 81 dwelling units.