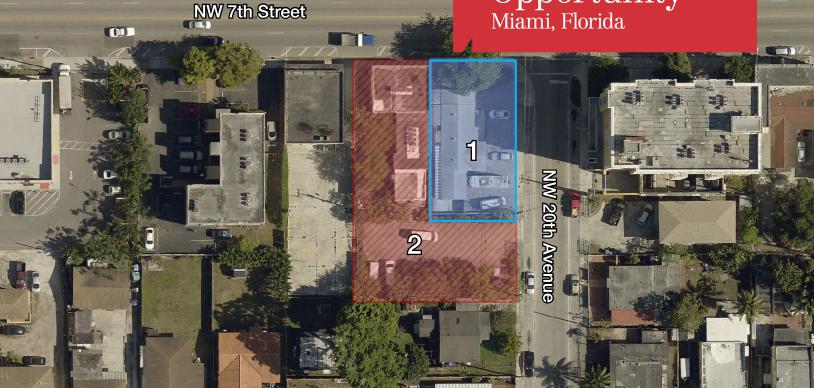

## **Property Features**

| Property      | 1                     | 2                                 |
|---------------|-----------------------|-----------------------------------|
| Address       | 640 NW 20 Ave         | 2010 NW 7 Street<br>622 NW 20 Ave |
| Building Size | 1,874 SF              | 4,985 SF                          |
| Year Built    | 1933                  | 1960                              |
| Lot Size      | 6,060 SF              | 11,380 SF                         |
| Zoning        | T6-8 O                | T6-8 O/T3-O                       |
| Frontage      | <u>+</u> 110' on NW 7 | <sup>th</sup> Street              |

#### **Development Opportunity**

| • | Zoning:                  | T6-8 O/T3-O   |
|---|--------------------------|---------------|
| • | Max Height:              | 8 / 2 Stories |
| • | Potential Building Size: | 74,600 SF     |
| • | Rentable Buildable Area: | 44,294 SF     |
| • | Total Buildable Units:   | 51            |

## **Executive Summary**

The subject property is located on the Northwestern border of the Little Havana Submarket in the City of Miami. Positioned west of Downtown Miami and Brickell, the assemblage is situated on the corner of NW 7th St and NW 20th Ave. Currently, 6,859 SF of building space exists on the properties, which can be utilized to generate in-place income through the planning and permitting process, until redevelopment commences.