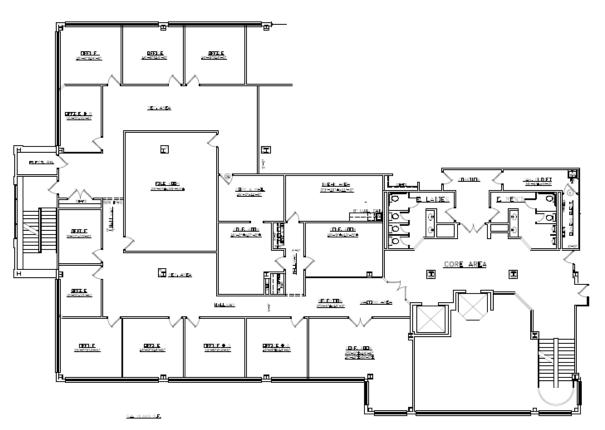

# Lehigh Valley Industrial Park IV

### **Second Floor**

Bethlehem, Pennsylvania

Suite 200 : 6,906 SF

For more information, please contact:

**Amy Harris** 