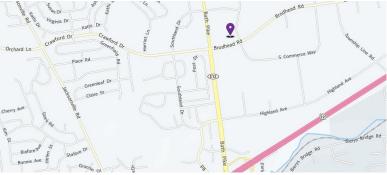

### **Building:**

190 Brodhead Road, Bethlehem, PA 18017

#### **Northampton County**

190 Brodhead Road is an attractive three story building located in a growing retail and business corridor. The property is approximately a 1/2 mile from Routes 378 and just minutes from Routes 22. This Class 'A' office and retail building is surrounded by restaurants, retail, and entertainment.