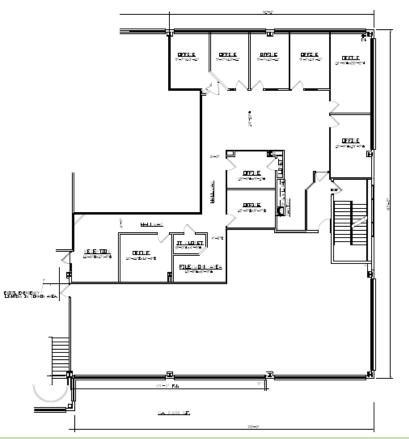

## **Building Plans**

## Lehigh Valley Industrial Park IV

### **Second Floor**

Bethlehem, Pennsylvania

Suite 210 : 2,984 SF

For more information, please contact:

**Amy Harris** 

**Andrew Randolph** 

Sales/Leasing Representative 610.332.9900 aharris@alt-realty.net Sales/Leasing Representative 610.332.9900 arandolph@alt-realty.net