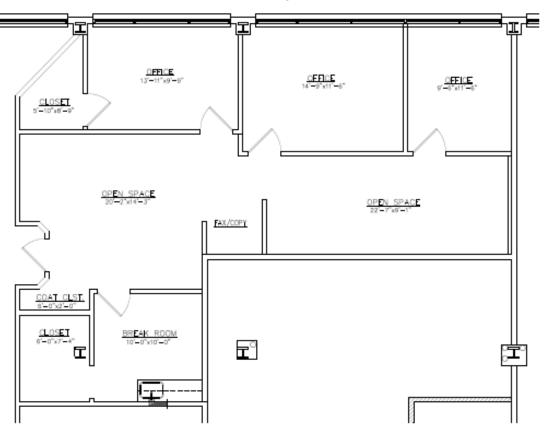

# Lehigh Valley Industrial Park IV

#### **First Floor**

Bethlehem, Pennsylvania

Suite 120 : 1,455 SF

For more information, please contact:

**Amy Harris** 