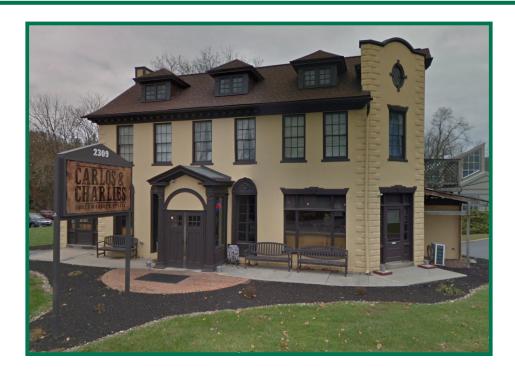

## FOR SALE FREESTANDING RESTAURANT AND RENTAL UNITS

2309 Columbia Avenue, Lancaster, PA 17601

| SALE PRICE:          | \$495,000                                                                                                                                             | \$495,000                                                                                                     |          |          |  |
|----------------------|-------------------------------------------------------------------------------------------------------------------------------------------------------|---------------------------------------------------------------------------------------------------------------|----------|----------|--|
| LOCATION:            | 2309 Columbia                                                                                                                                         | 2309 Columbia Avenue, East Hempfield Township, Lancaster, PA 17601                                            |          |          |  |
| BUILDING SIZE:       | 4,069 <u>+</u> SF                                                                                                                                     | 4,069 <u>+</u> SF                                                                                             |          |          |  |
| LOT SIZE:            | 0.87 <u>+</u> Acres                                                                                                                                   | 0.87 <u>+</u> Acres                                                                                           |          |          |  |
| ZONING:              | (CBC) Commu                                                                                                                                           | (CBC) Community Business Center                                                                               |          |          |  |
| TRAFFIC COUNTS:      |                                                                                                                                                       | Columbia Avenue (Route 462): 18,000 Vehicles per day<br>Rohrerstown Road (Route 741): 22,478 Vehicles per day |          |          |  |
| DEMOGRAPHICS:        |                                                                                                                                                       | 1 Mile                                                                                                        | 2 Mile   | 3 Mile   |  |
|                      | Population                                                                                                                                            | 5,436                                                                                                         | 73,274   | 168,019  |  |
|                      | Households                                                                                                                                            | 2,390                                                                                                         | 29,384   | 64,129   |  |
|                      | Median Income                                                                                                                                         | \$71,219                                                                                                      | \$58,059 | \$54,307 |  |
| ADDITIONAL COMMENTS: | Freestanding restaurant building with six (6) short-term rentals. Includes all furniture, fixtures, and equipment, as well as a hotel liquor license. |                                                                                                               |          |          |  |