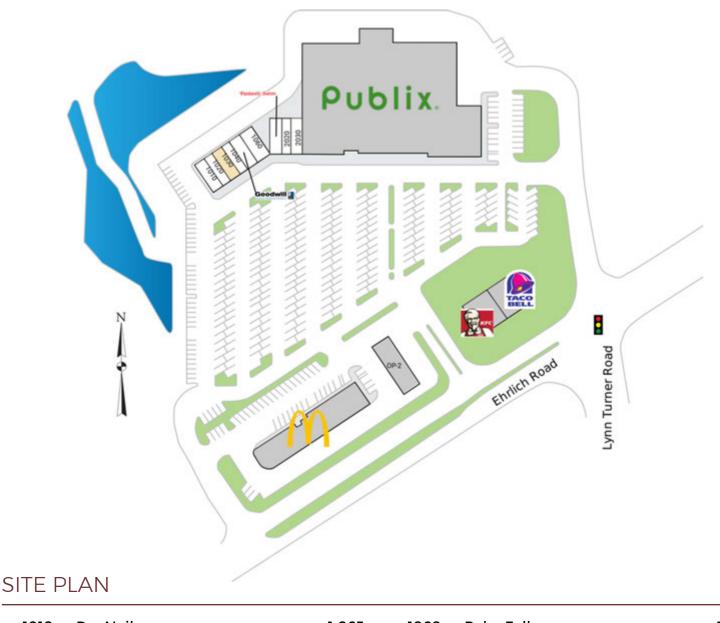

## **CARROLLWOOD SQUARE**

5371 Ehrlich Road, Tampa, FL 33625

- · Publix anchored center on the NW corner of Ehrlich Rd and Lynn Turner Rd in the Carrollwood community of Tampa, FL
- · One mile from Veterans Expressway exit 10, with over 54.000 AADT
- · Three (3) access points on Ehrlich Rd with a signalized intersection and great visibility
- · Nearby retailers: McDonald's, Taco Bell, and KFC
- · 1,100 SF space has 20 feet of frontage

# CARROLLWOOD SQUARE

5371 Ehrlich Road, Tampa, FL 33625

| 1010 | Pro Nails | 1,065 | 1060  | Poke Falls      | 1,400 |
|------|-----------|-------|-------|-----------------|-------|
| 1020 | Pro Nails | 825   | 2010  | Fantastic Sam's | 1,200 |
| 1030 | Available | 1,100 | 2020  | China Wok       | 900   |
| 1040 | Beltone   | 825   | 2030  | Pitza Pizza     | 1,200 |
| 1050 | Goodwill  | 1,140 | 99999 | Publix          | _     |