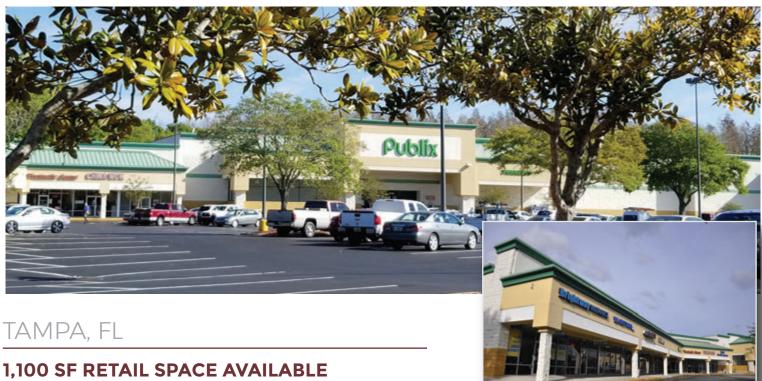

## **CARROLLWOOD SQUARE**

5371 Ehrlich Road, Tampa, FL 33625

- · Publix anchored center on the NW corner of Ehrlich Rd and Lynn Turner Rd in the Carrollwood community of Tampa, FL
- · One mile from Veterans Expressway exit 10, with over 54.000 AADT
- · Three (3) access points on Ehrlich Rd with a signalized intersection and great visibility
- · Nearby retailers: McDonald's, Taco Bell, and KFC
- · 1,100 SF space has 20 feet of frontage