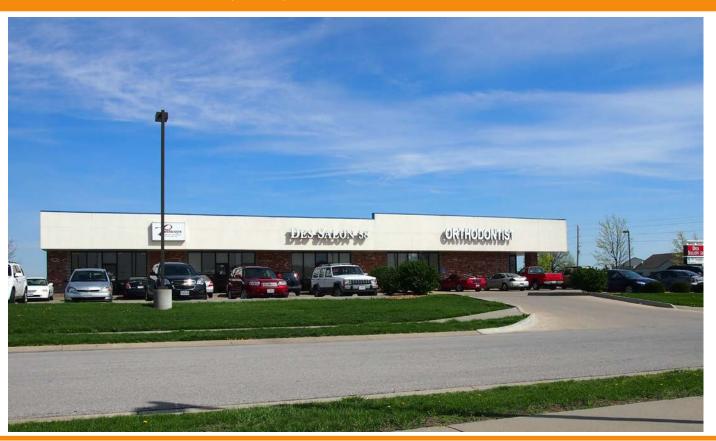

# THIELE PLAZA

401-407 LAURUS DRIVE

RAYMORE, MISSOURI 64083

#### **BUILDING FEATURES**

- Great visibility and access
- Pylon signage available
- Highway 58 frontage
- Fully built-out with individual offices
- Easily converted to medical/exam uses

# 401-407 LAURUS DRIVE, RAYMORE, MISSOURI 64083

# Office/Retail for Lease