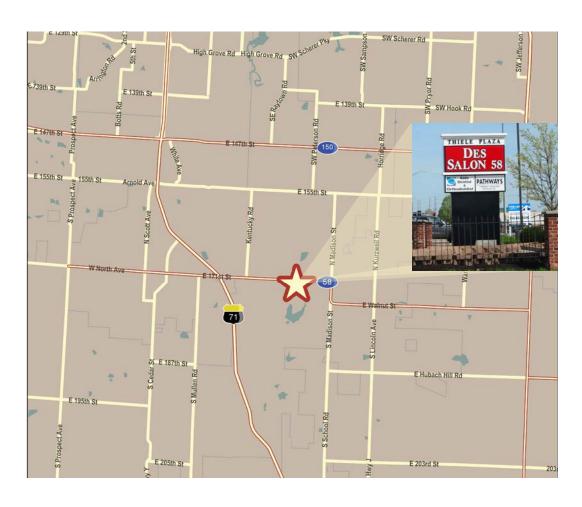

#### **BUILDING FEATURES**

- Great visibility and access
- Pylon signage available
- Highway 58 frontage
- Fully built-out with individual offices
- Easily converted to medical/exam uses