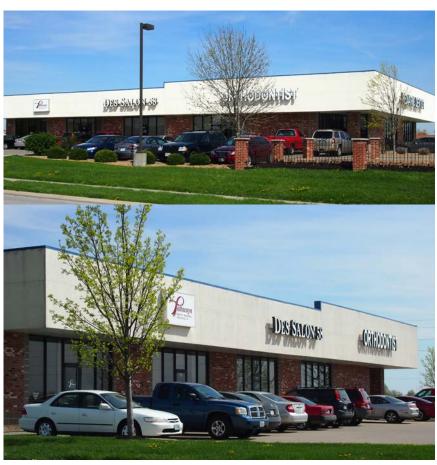

# THIELE PLAZA

401-407 LAURUS DRIVE

RAYMORE, MISSOURI 64083

#### **BUILDING FEATURES**

- Great visibility and access
- Pylon signage available
- Highway 58 frontage
- Fully built-out with individual offices
- Easily converted to medical/exam uses

# 401-407 LAURUS DRIVE, RAYMORE, MISSOURI 64083

# Office/Retail for Lease