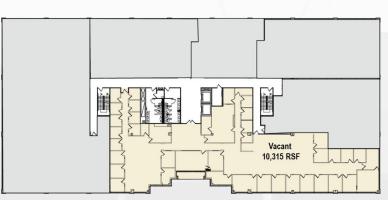

## FLOOR PLANS

## CenterPointe IV - 1140 Route 22 East

1<sup>st</sup> Floor 6,451 RSF

### KEY:

2<sup>nd</sup> Floor

10,135 RSF