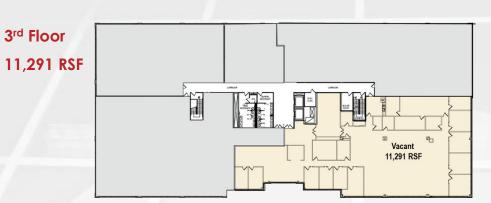

## FLOOR PLANS

## CenterPointe IV - 1140 Route 22 East

1<sup>st</sup> Floor 6,451 RSF

## CenterPointe IV 1140 Route 22 East, Bridgewater, NJ

- 1<sup>st</sup> floor 6,451 RSF
- 2<sup>nd</sup> floor 10,135 RSF
- 3<sup>rd</sup> floor 11,291 RSF