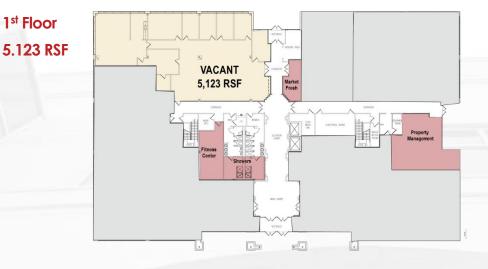

## CenterPointe II 1160 Route 22 East, Bridgewater, NJ

- 1<sup>st</sup> floor 5,123 RSF
- 3<sup>rd</sup> floor 11,723 RSF

## FLOOR PLANS CenterPointe II - 1160 Route 22 East

KEY:

VACANT COMMON AREA OCCUPIED AMENITY