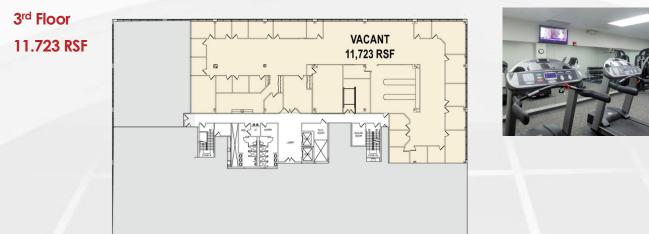

## FLOOR PLANS CenterPointe II - 1160 Route 22 East

KEY:

VACANT COMMON AREA OCCUPIED AMENITY

## CenterPointe II 1160 Route 22 East, Bridgewater, NJ

- 1<sup>st</sup> floor 5,123 RSF
- 3<sup>rd</sup> floor 11,723 RSF