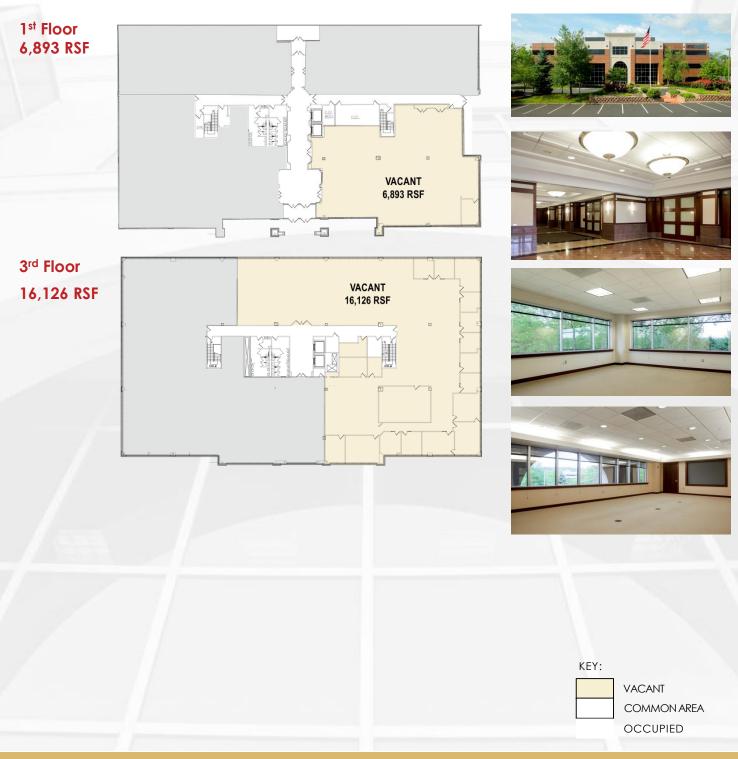

## FLOOR PLANS

CenterPointe III - 1150 Route 22 East

## CenterPointe III 1150 Route 22 East, Bridgewater, NJ

- <sup>1</sup> 1<sup>st</sup> floor 6,893 RSF
- 3<sup>rd</sup> floor 16,126 RSF