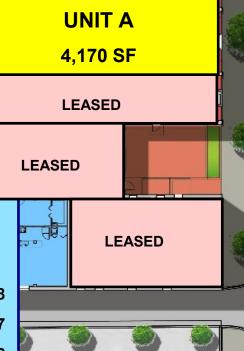

## FOR LEASE PRIME RETAIL SPACE

High Visibility

1526 West 25th Street Cleveland, Ohio

- West 25th Street Lofts Project
- Historic Renovation 83 Loft Apartments and Retail
- Prime Corner Storefront Available
- 4,170 SF Last Unit remaining!
- Ohio City's Hot Hingetown Neighborhood

Parking: 16 surface spaces
TI Includes: New glass storefront
Separate Entrance
Individual HVAC
Electrical service
Sprinklers
Rate: \$13.50/SF NNN
Op Exp: \$3.00/SF Est

AVAILABLE
UNIT A

Cuyahoga

Lutheran
Hospital Lutheran
Hospital Lettheran
Hospital Letth