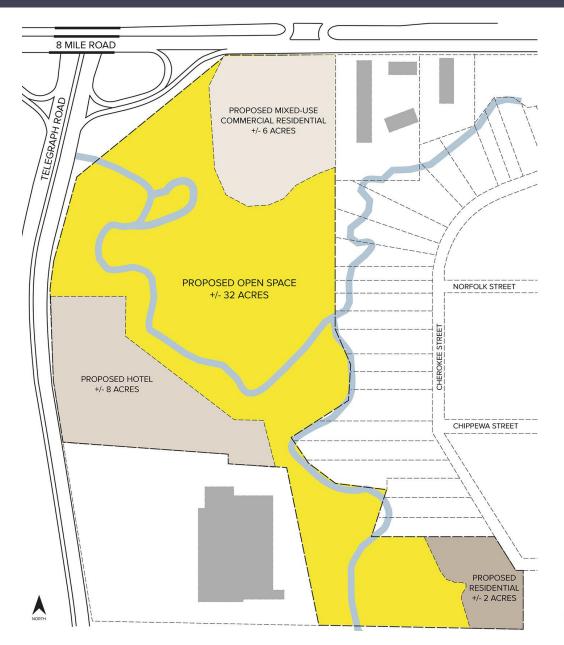

### **SITE PLAN**

### PROPERTY OVERVIEW

- Former Bonnie Brook Golf
  Course 46.63 acres
  available
- Zoned R-1, Residential & PUD
- Located on the southeast corner of 8 Mile Road and Telegraph Road
- Excellent visibility, high daytime population, and dense residential population
- Approximately 16 acres of the 46.63 acre parcel are buildable
- Many possible uses including hotel, retail, medical, education, multifamily and commercial
- Contact broker for sale price