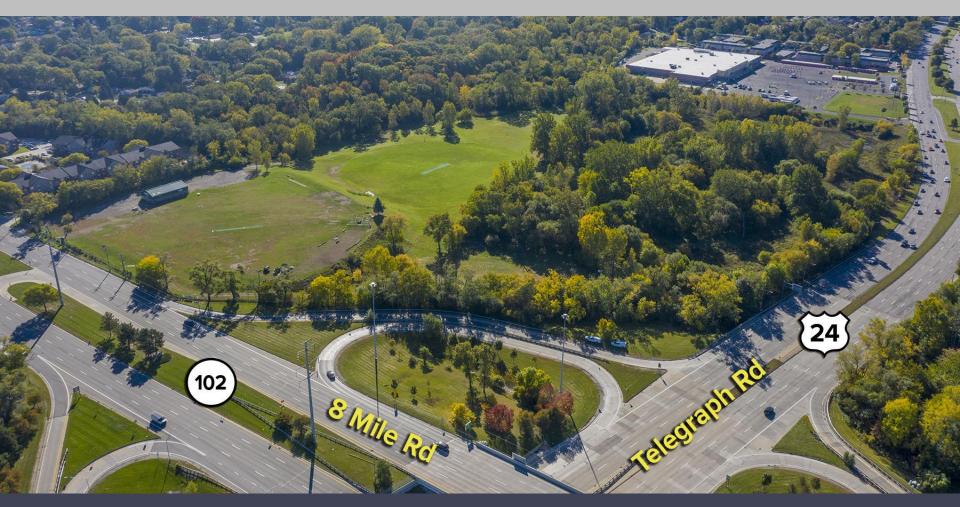

### PROPERTY OVERVIEW

- Former Bonnie Brook Golf
  Course 46.63 acres
  available
- Zoned R-1, Residential & PUD
- Located on the southeast corner of 8 Mile Road and Telegraph Road
- Excellent visibility, high daytime population, and dense residential population
- Approximately 16 acres of the 46.63 acre parcel are buildable
- Many possible uses including hotel, retail, medical, education, multifamily and commercial
- Contact broker for sale price

# **EXCELLENT VISIBILITY WITH MAIN ROAD EXPOSURE**