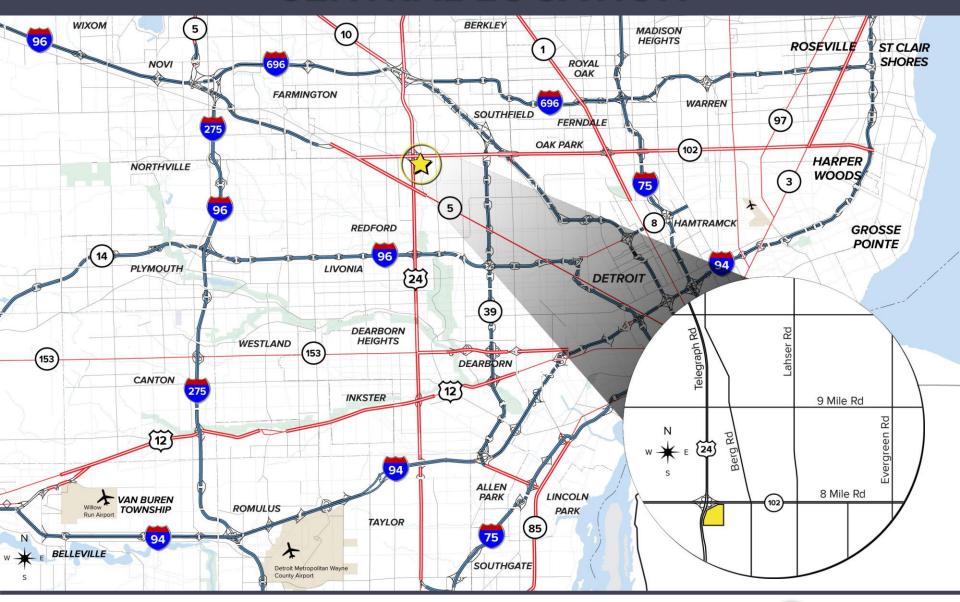

BONNIE BROOK GOLF COURSE



#### 20400 TELEGRAPH ROAD | DETROIT, MICHIGAN

For more information, contact:

STEVE GORDON (248) 948 0101 sgordon@signatureassociates.com MARVIN PETROUS (248) 359 0647 mpetrous@signatureassociates.com





### PROPERTY OVERVIEW

- Former Bonnie Brook Golf
  Course 46.63 acres
  available
- Zoned R-1, Residential & PUD
- Located on the southeast corner of 8 Mile Road and Telegraph Road
- Excellent visibility, high daytime population, and dense residential population
- Approximately 16 acres of the 46.63 acre parcel are buildable
- Many possible uses including hotel, retail, medical, education, multifamily and commercial
- Contact broker for sale price



# **EXCELLENT VISIBILITY WITH MAIN ROAD EXPOSURE**





### **SITE PLAN**







#### **CENTRAL LOCATION**





For more information, contact:

#### **STEVE GORDON**

(248) 948 0101 sgordon@signatureassociates.com

#### **MARVIN PETROUS**

(248) 359 0647 mpetrous@signatureassociates.com

#### SIGNATURE ASSOCIATES

One Towne Square, Suite 1200 Southfield, Michigan 48076 (248) 948 9000

www.signatureassociates.com