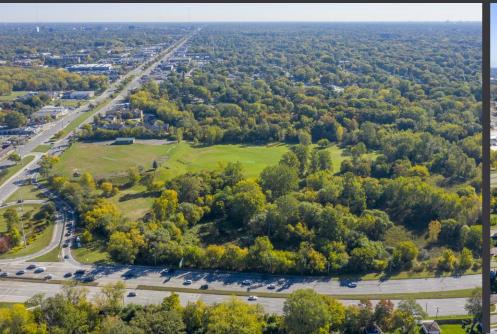

### PROPERTY OVERVIEW

- Former Bonnie Brook Golf
  Course 46.63 acres
  available
- Zoned R-1, Residential & PUD
- Located on the southeast corner of 8 Mile Road and Telegraph Road
- Excellent visibility, high daytime population, and dense residential population
- Approximately 16 acres of the 46.63 acre parcel are buildable
- Many possible uses including hotel, retail, medical, education, multifamily and commercial
- Contact broker for sale price