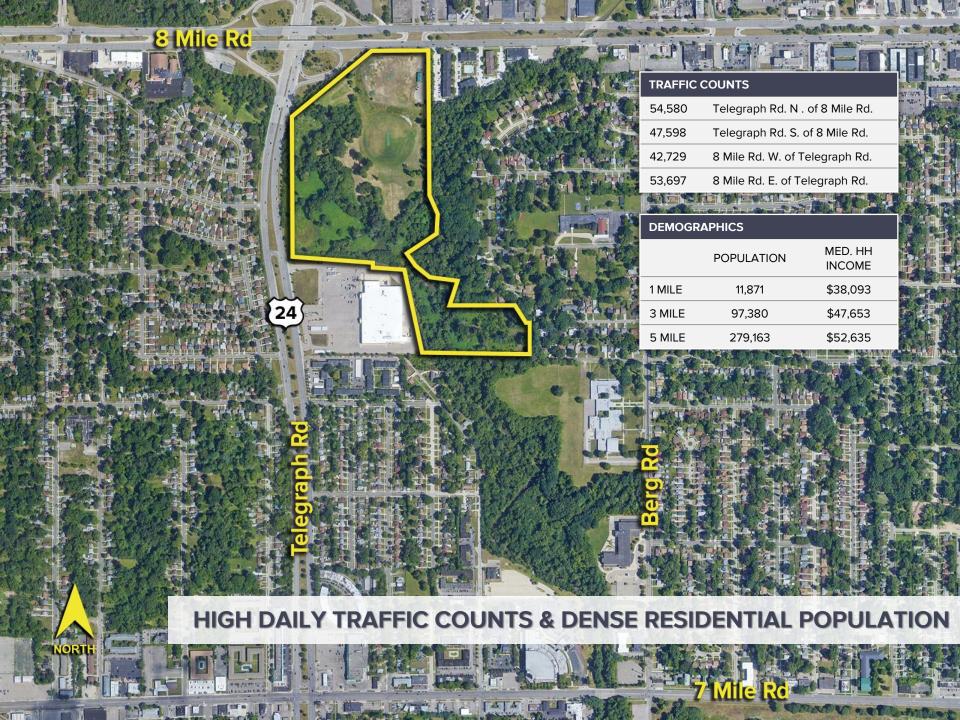

### PROPERTY OVERVIEW

- Former Bonnie Brook Golf
  Course 46.63 acres
  available
- Zoned R-1, Residential & PUD
- Located on the southeast corner of 8 Mile Road and Telegraph Road
- Excellent visibility, high daytime population, and dense residential population
- Approximately 16 acres of the 46.63 acre parcel are buildable
- Many possible uses including hotel, retail, medical, education, multifamily and commercial
- Contact broker for sale price

# **EXCELLENT VISIBILITY WITH MAIN ROAD EXPOSURE**