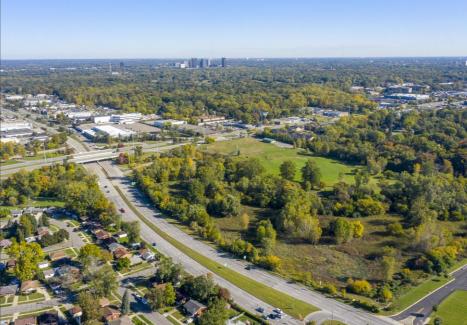

### PROPERTY OVERVIEW

- Former Bonnie Brook Golf
  Course 46.63 acres
  available
- Zoned R-1, Residential & PUD
- Located on the southeast corner of 8 Mile Road and Telegraph Road
- Excellent visibility, high daytime population, and dense residential population
- Approximately 16 acres of the 46.63 acre parcel are buildable
- Many possible uses including hotel, retail, medical, education, multifamily and commercial
- Contact broker for sale price

# **EXCELLENT VISIBILITY WITH MAIN ROAD EXPOSURE**