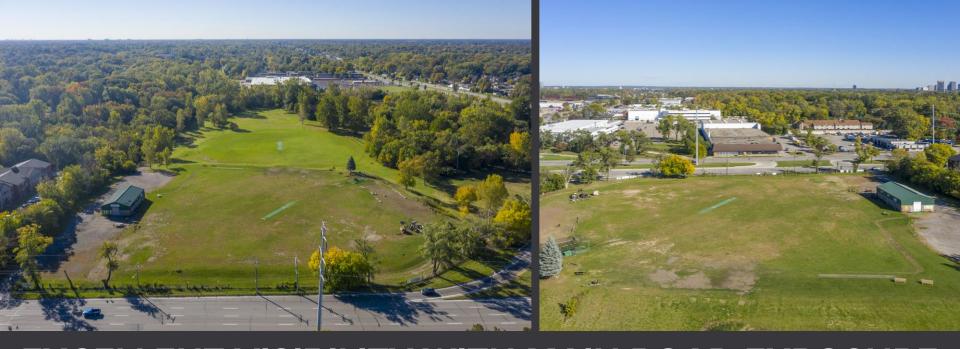

### PROPERTY OVERVIEW

- Former Bonnie Brook Golf
  Course 46.63 acres
  available
- Zoned R-1, Residential & PUD
- Located on the southeast corner of 8 Mile Road and Telegraph Road
- Excellent visibility, high daytime population, and dense residential population
- Approximately 16 acres of the 46.63 acre parcel are buildable
- Many possible uses including hotel, retail, medical, education, multifamily and commercial
- Contact broker for sale price