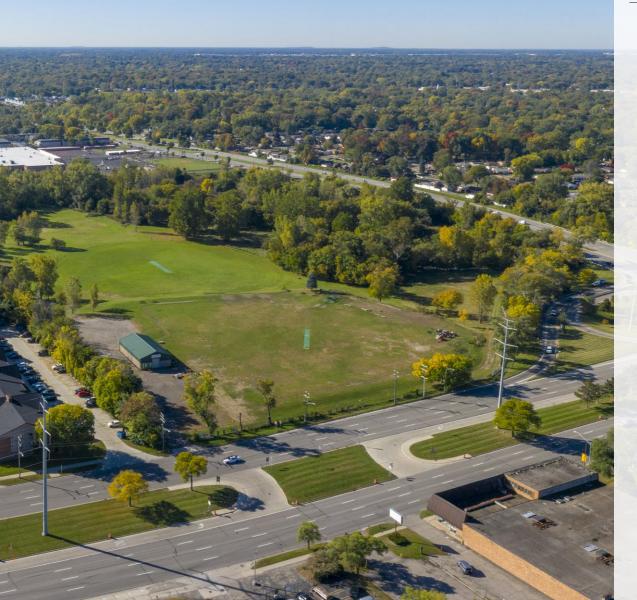

### PROPERTY OVERVIEW

- Former Bonnie Brook Golf
  Course 46.63 acres
  available
- Zoned R-1, Residential & PUD
- Located on the southeast corner of 8 Mile Road and Telegraph Road
- Excellent visibility, high daytime population, and dense residential population
- Approximately 16 acres of the 46.63 acre parcel are buildable
- Many possible uses including hotel, retail, medical, education, multifamily and commercial
- Contact broker for sale price

#### **CENTRAL LOCATION**

For more information, contact: