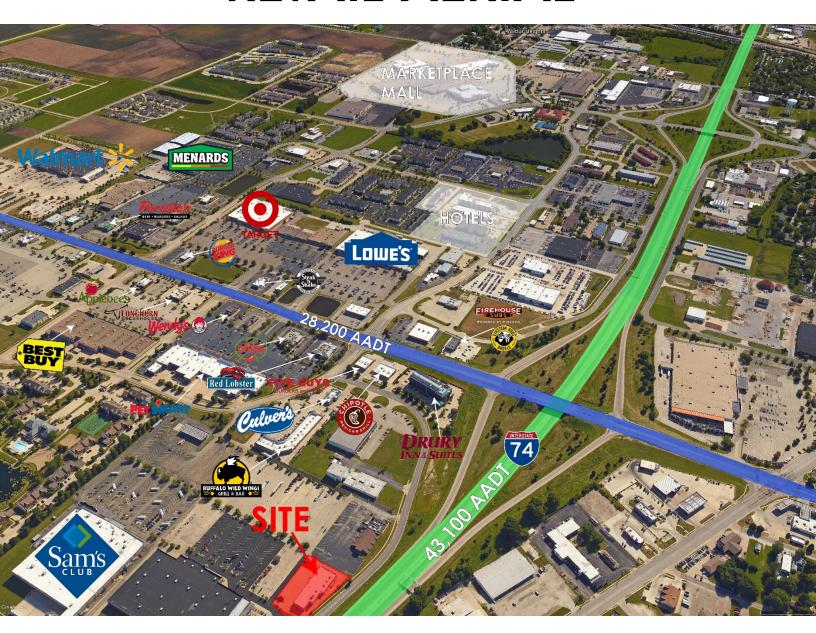

## RETAIL AERIAL

Jay Sikorski 217-352-7712 jas@cbcdr.com

#### AREA DESCRIPTION

Property is located in the North Prospect retail corridor and has all the advantages that the sector offers. the site offers road frontage and has excellent interstate visibility. Nearby retailers include – Rural King, Buffalo Wild Wings, Culver's, Chipotle, Five Guys, Red Lobster, Sam's Club, Lowe's, Target, and many more.