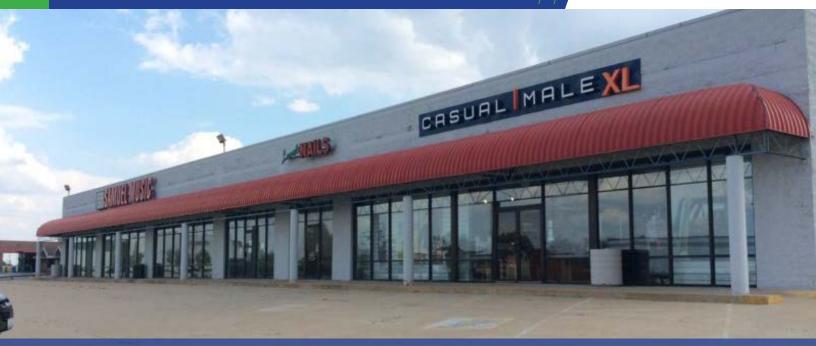

#### AREA DESCRIPTION

Property is located in the North Prospect retail corridor and has all the advantages that the sector offers. the site offers road frontage and has excellent interstate visibility. Nearby retailers include – Rural King, Buffalo Wild Wings, Culver's, Chipotle, Five Guys, Red Lobster, Sam's Club, Lowe's, Target, and many more.

#### PROPERTY DESCRIPTION

Subject property is a 11,835 SF retail facility that can be divided into six separate units. The units are all individually metered and offer plenty of on-sight parking. Floor plan is flexible and ample frontage is available for window displays.