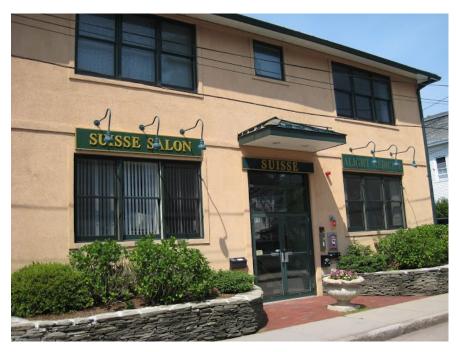

## FOR LEASE Office Suite 31 Channing St Newton MA 02462

This space is a stand alone mixed use building with two commercial suites on first level. Private parking lot is attached

The space is located in Newton Corner with retail, dining, banking, public transportation all in walking distance. Locate minutes off exit 17 of The Mass Pike with Rte 128 minutes away by car.