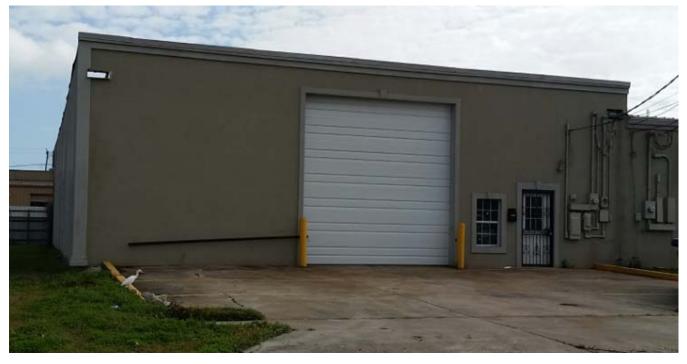

## For Lease Office Warehouse

Location: 1809 Commercial Drive, Harvey, LA 70058

(2 Blocks off Lapalco Boulevard)

Lease Price: \$2,500.00 per Mo. --Modified Gross Lease

Building Size: 5,000 s/f building with 1 room office

Zoned M-1 Industrial

Concrete Panel Walls with Overhead door front and rear

45' rear yard

**Note:** This property is owned by LA. Licensed Real Estate

**Brokers** 

**To Show:** Contact Agent

1700 Central Boulevard Harvey, Louisiana 70058 (504) 366-6800 www.jackstumpf.com Licensed in Louisiana Listing Agent: Jack Stumpf