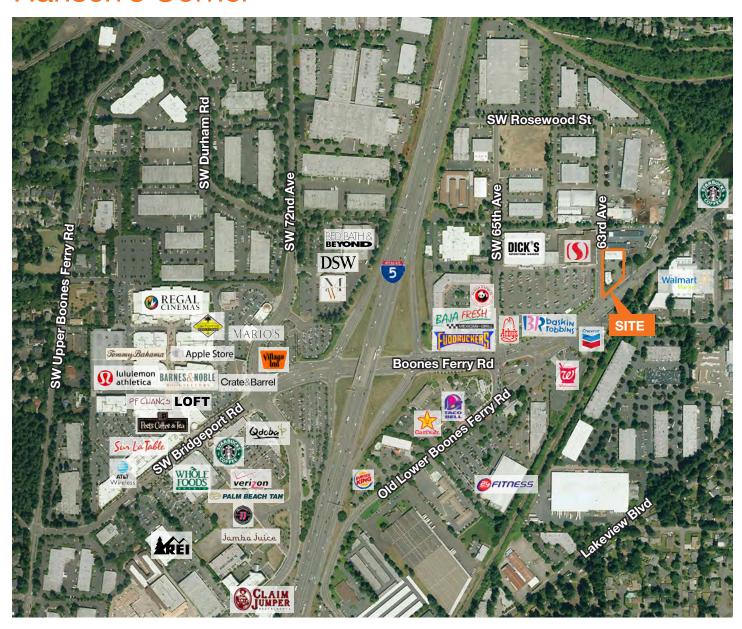

## Hansen's Corner

17642 SW 63rd Avenue Lake Oswego, OR 97035

1,475 SF available

Beautifully built-out creative office/retail space on second floor

Convenient access to I-5 from Lower Boones Ferry exit

Fully equipped with kitchenette, bathroom, and two private offices

### Location