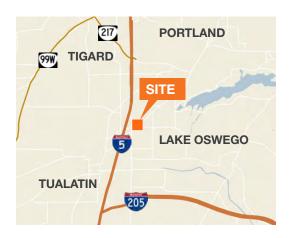

# For Lease

## Hansen's Corner

17642 SW 63rd Avenue Lake Oswego, OR 97035

1,475 SF available

Beautifully built-out creative office/retail space on second floor

Convenient access to I-5 from Lower Boones Ferry exit

Fully equipped with kitchenette, bathroom, and two private offices

Rental Rate: \$1,000/month/gross

Tenant pays electrical, gas and janitorial







DEMOGRAPHICS

|         | Population | Avg. HH<br>Income |
|---------|------------|-------------------|
| 1 Mile  | 8,440      | \$83,886          |
| 3 Miles | 79,205     | \$85,471          |
| 5 Miles | 206,244    | \$89,864          |

### Location



### Contact

Corine Nussmeier 503.721.2724 corinen@kiddermathews.com

# For Lease

## Hansen's Corner



### Contact

Corine Nussmeier 503.721.2724

corinen@kiddermathews.com

## Hansen's Corner



### Contact

Corine Nussmeier 503.721.2724

corinen@kiddermathews.com