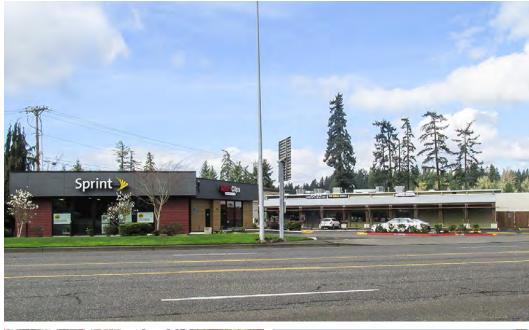

## Hansen's Corner

17642 SW 63rd Avenue Lake Oswego, OR 97035

1,475 SF available

Beautifully built-out creative office/retail space on second floor

Convenient access to I-5 from Lower Boones Ferry exit

Fully equipped with kitchenette, bathroom, and two private offices

Rental Rate: \$1,000/month/gross

Tenant pays electrical, gas and janitorial

DEMOGRAPHICS

|         | Population | Avg. HH<br>Income |
|---------|------------|-------------------|
| 1 Mile  | 8,440      | \$83,886          |
| 3 Miles | 79,205     | \$85,471          |
| 5 Miles | 206,244    | \$89,864          |