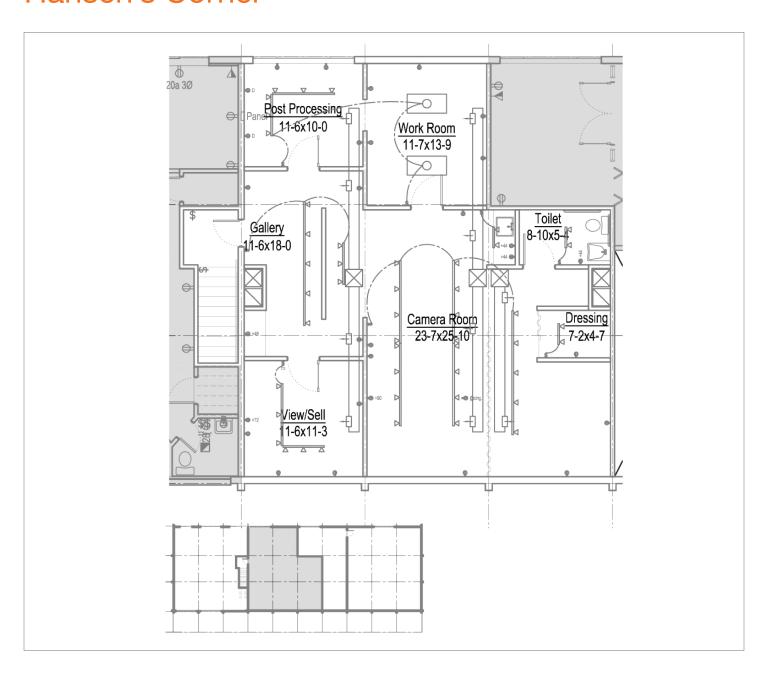

## Hansen's Corner

17642 SW 63rd Avenue Lake Oswego, OR 97035

1,475 SF available

Beautifully built-out creative office/retail space on second floor

Convenient access to I-5 from Lower Boones Ferry exit

Fully equipped with kitchenette, bathroom, and two private offices

## Hansen's Corner