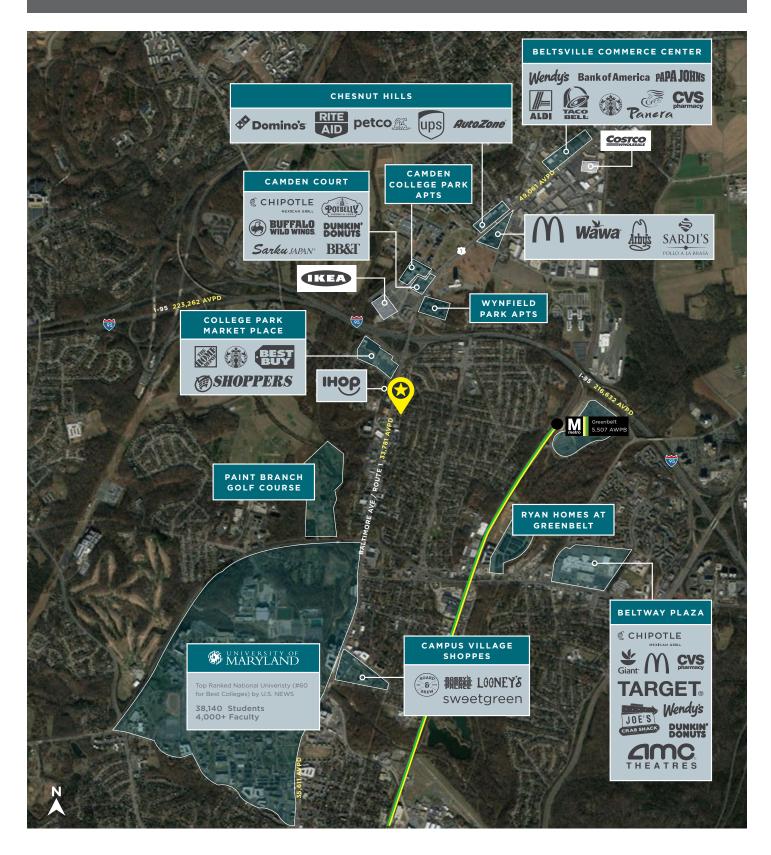

#### LAND FOR SALE OR LEASE JUST OFF 1-495 MINUTES FROM UMD CAMPUS

- + Zoning: MUI
- + Rt 1 Access easement available
- + A mix of uses that are predominantly nonresidential on the ground floor including commerce, office, institutional, civic, and recreational uses
- + The properties may include residential components but are primarily commercial
- + Excellent student housing site
- Notable neighbors: IHOP, Starbucks, Shoppers, Best Buy, The Home Depot, IKEA, and University of Maryland (1.7 mi) 5 min. down Route 1/Baltimore Ave