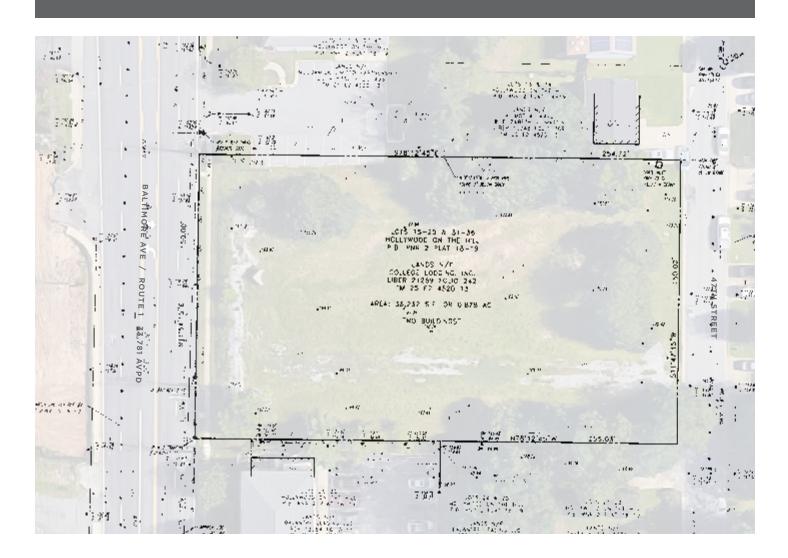

#### 0.88 ACRES - FOR SALE OR LEASE

- SALE: \$1,200,000
- GROUND LEASE: \$150,000

#### LAND FOR SALE OR LEASE JUST OFF 1-495 MINUTES FROM UMD CAMPUS

- + Zoning: MUI
- + Rt 1 Access easement available
- + A mix of uses that are predominantly nonresidential on the ground floor including commerce, office, institutional, civic, and recreational uses
- + The properties may include residential components but are primarily commercial
- + Excellent student housing site
- Notable neighbors: IHOP, Starbucks, Shoppers, Best Buy, The Home Depot, IKEA, and University of Maryland (1.7 mi) 5 min. down Route 1/Baltimore Ave