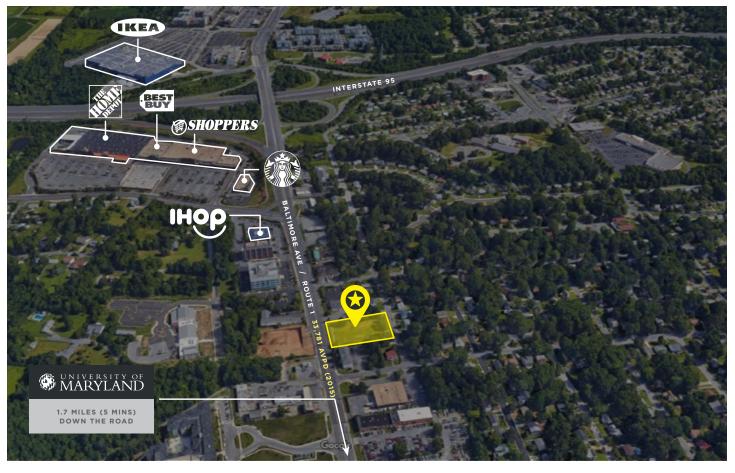

#### LAND FOR SALE OR LEASE JUST OFF 1-495 MINUTES FROM UMD CAMPUS

- + Zoning: MUI
- + Rt 1 Access easement available
- + A mix of uses that are predominantly nonresidential on the ground floor including commerce, office, institutional, civic, and recreational uses
- + The properties may include residential components but are primarily commercial
- + Excellent student housing site
- Notable neighbors: IHOP, Starbucks, Shoppers, Best Buy, The Home Depot, IKEA, and University of Maryland (1.7 mi) 5 min. down Route 1/Baltimore Ave