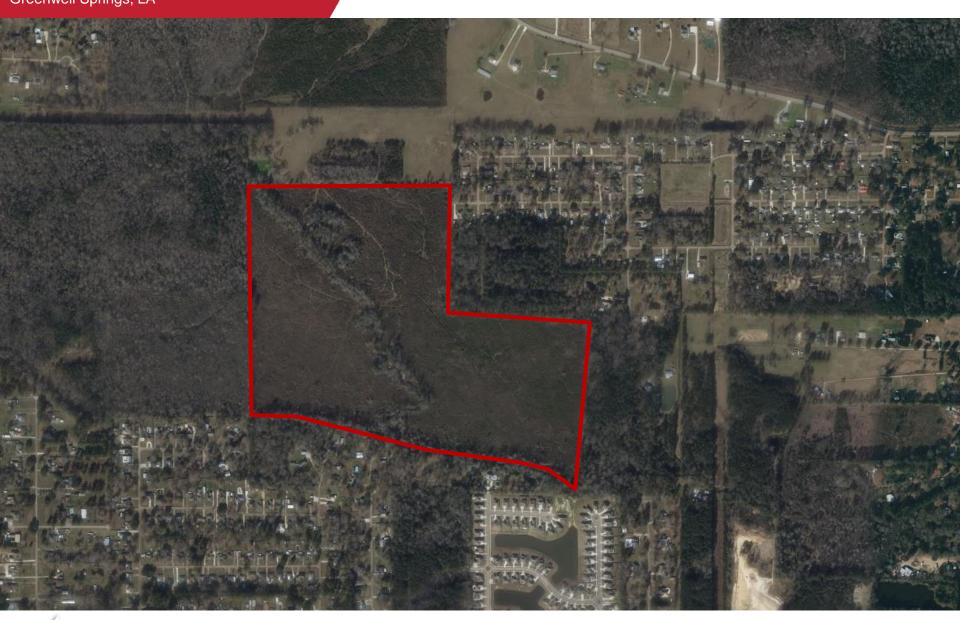

resents the opportunity for an owner to acquire land in an up and coming development. The property is currently raw land.

Auction – This property will be up for Auction on June 16, 2022. The Auction will run through Henderson Auctions. It is an absolute auction with no reserve price set.

#### Auction Address -

https://hendersonauctions.bidwrangler.com/ui/auctions/80690/826062

### Executive Summary



#### **Offering Summary**

Property Location: Comanche Ave, Greenwell Springs,

Louisiana

Area: ±133 Acres
Zoning: Rural

Auction Date: June 16, 2022

#### **Wadsworth Estates**

Hwy 1088 Mandeville, LA

### Property **Description**





# Location Map





Metro Map





# Neighborhood Map





## Property **Aerials**





# Property **Zoning**





Latter&Blum

### Market **Analysis**





# East Baton Rouge Demographics





# East Baton Rouge Demographics



©2022 Esri Page 1 of 1 May 13, 2022





**Henderson** Auctions

### NalLatter&Blum

NAI Latter & Blum 1700 City Farm Drive Baton Rouge, LA 70806 +1 225 295 0800

latterblum.com

Created: 5/13/2022