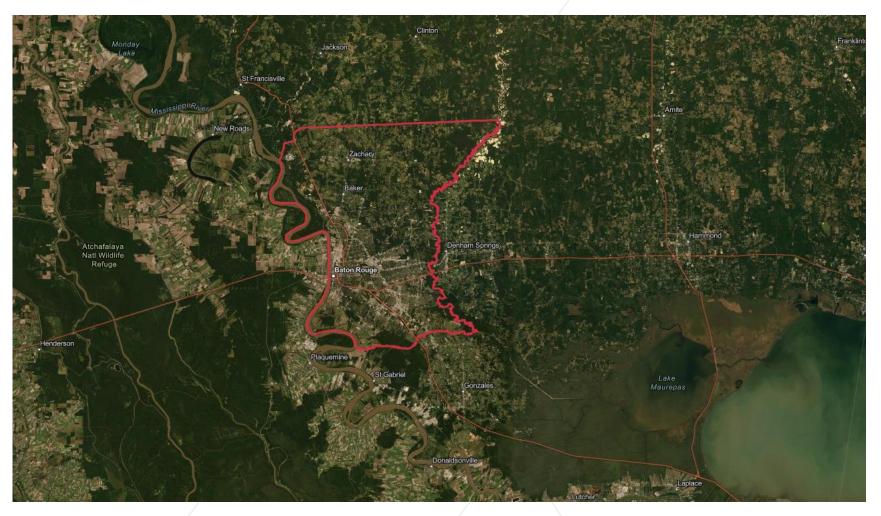

to acquire land in an up and coming development. The property is currently raw land.

Auction – This property will be up for Auction on June 16, 2022. The Auction will run through Henderson Auctions. It is an absolute auction with no reserve price set.

#### Auction Address -

https://hendersonauctions.bidwrangler.com/ui/auctions/80690/826062

### Executive Summary



#### **Offering Summary**

Property Location: Comanche Ave, Greenwell Springs,

Louisiana

Area: ±133 Acres
Zoning: Rural

Auction Date: June 16, 2022

#### **Wadsworth Estates**

Hwy 1088 Mandeville, LA

### Property **Description**





# Location Map





Metro Map





# Neighborhood Map





## Property **Aerials**





# Property **Zoning**





Latter&Blum

### Market **Analysis**





# East Baton Rouge Demographics





# East Baton Rouge Demographics



©2022 Esri Page 1 of 1 May 13, 2022





**Henderson** Auctions

### NalLatter&Blum

NAI Latter & Blum 1700 City Farm Drive Baton Rouge, LA 70806 +1 225 295 0800

latterblum.com

Created: 5/13/2022