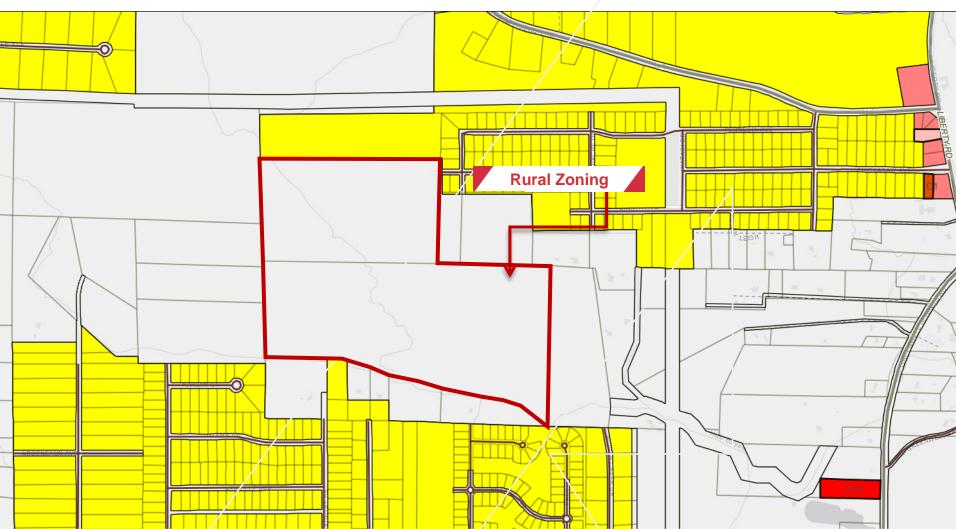

# Property **Zoning**

Latter&Blum

#### **Offering Summary**

Property Location: Comanche Ave, Greenwell Springs,

Louisiana

Area: ±133 Acres
Zoning: Rural

Auction Date: June 16, 2022