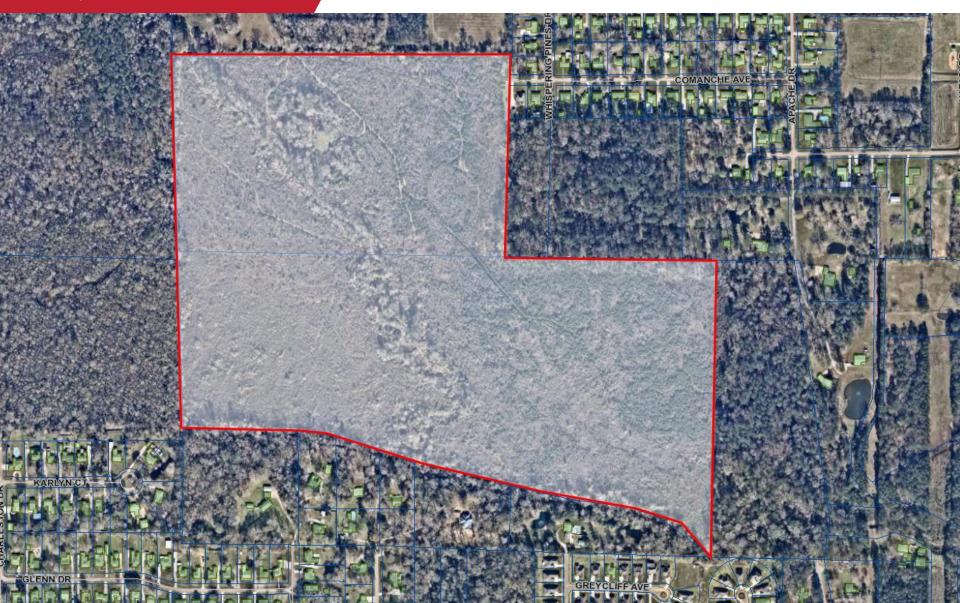

7 and Hwy 409 in Greenwell Springs, LA. The site is located near the border of East Baton Rouge Parish and Livingston Parish.

Opportunity – The Property represents the opportunity for an owner to acquire land in an up and coming development. The property is currently raw land.

Auction – This property will be up for Auction on June 16, 2022. The Auction will run through Henderson Auctions. It is an absolute auction with no reserve price set.

#### Auction Address -

https://hendersonauctions.bidwrangler.com/ui/auctions/80690/826062

### Executive Summary



#### **Offering Summary**

Property Location: Comanche Ave, Greenwell Springs,

Louisiana

Area: ±133 Acres
Zoning: Rural

Auction Date: June 16, 2022

#### **Wadsworth Estates**

Hwy 1088 Mandeville, LA

### Property **Description**





# Location Map





Metro Map





# Neighborhood Map





## Property **Aerials**





# Property **Zoning**





Latter&Blum

### Market **Analysis**





# East Baton Rouge Demographics





# East Baton Rouge Demographics



©2022 Esri Page 1 of 1 May 13, 2022





**Henderson** Auctions

### NalLatter&Blum

NAI Latter & Blum 1700 City Farm Drive Baton Rouge, LA 70806 +1 225 295 0800

latterblum.com

Created: 5/13/2022