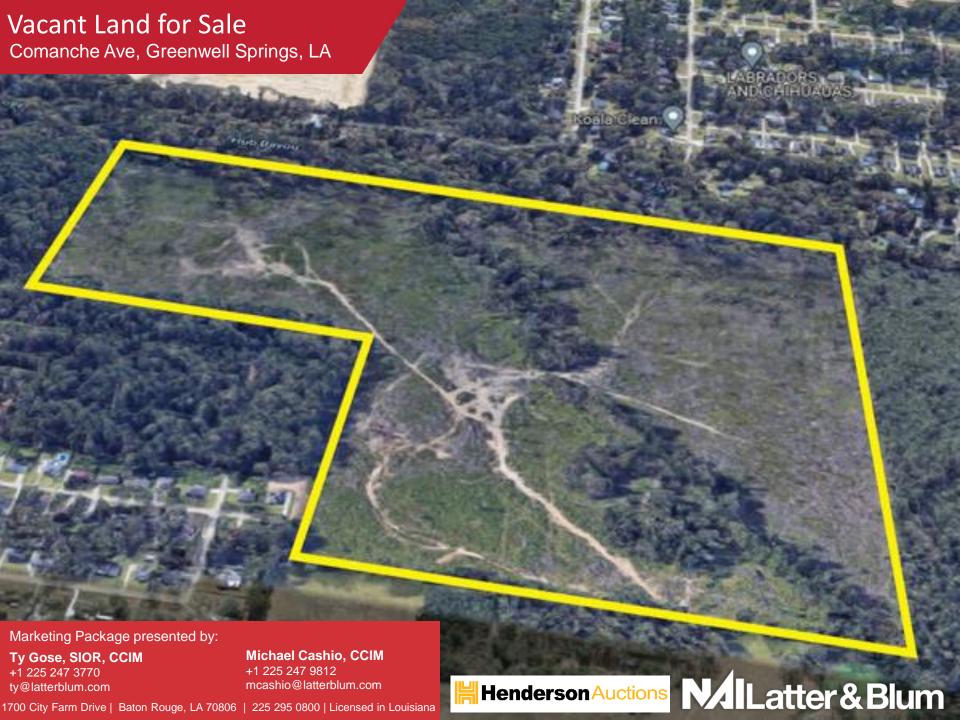

### Comanche Ave, Greenwell Springs, LA

The Offering – NAI/Latter & Blum, in partnership with Henderson Auctions, is pleased to present the opportunity to acquire the 100 percent fee simple interest in the Subject Property, a ±133 Acre tract of land located to the north of the heart Central, LA.

Solid Location – The Property is located near the intersection of Hwy 37 and Hwy 409 in Greenwell Springs, LA. The site is located near the border of East Baton Rouge Parish and Livingston Parish.

Opportunity – The Property represents the opportunity for an owner to acquire land in an up and coming development. The property is currently raw land.

#### **Offering Summary**

Property Location: Comanche Ave, Greenwell Springs,

Louisiana

Area: ±133 Acres
Zoning: Rural

Auction Date: June 16, 2022