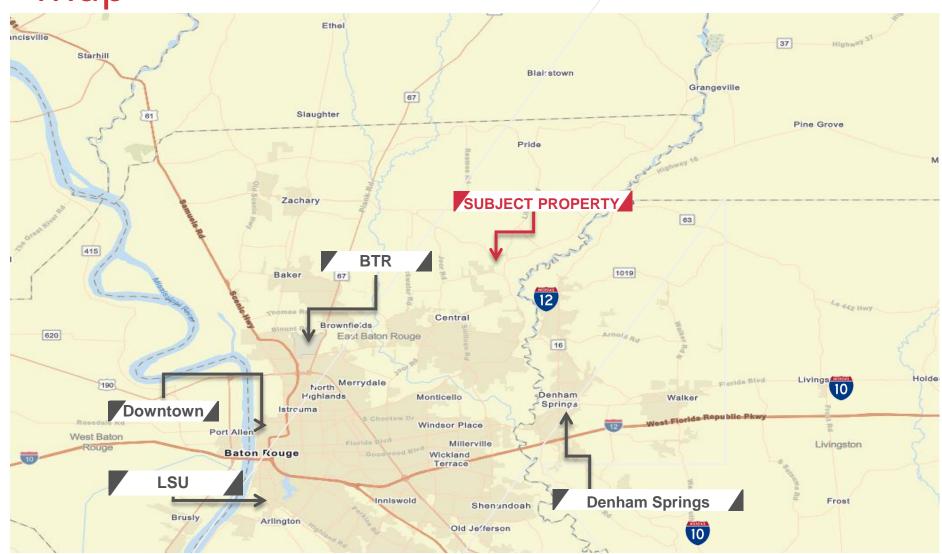

# Neighborhood Map

Solid Location – The Property is located near the intersection of Hwy 37 and Hwy 409 in Greenwell Springs, LA. The site is located near the border of East Baton Rouge Parish and Livingston Parish.

Opportunity – The Property represents the opportunity for an owner to acquire land in an up and coming development. The property is currently raw land.