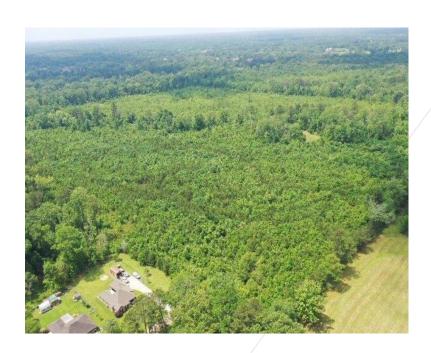

## Property **Aerials**

Solid Location – The Property is located near the intersection of Hwy 37 and Hwy 409 in Greenwell Springs, LA. The site is located near the border of East Baton Rouge Parish and Livingston Parish.

Opportunity – The Property represents the opportunity for an owner to acquire land in an up and coming development. The property is currently raw land.