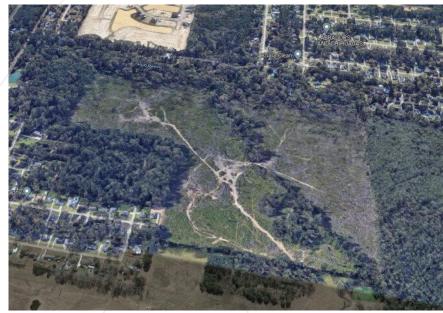

Rouge Parish and Livingston Parish.

Opportunity – The Property represents the opportunity for an owner to acquire land in an up and coming development. The property is currently raw land.

Auction – This property will be up for Auction on June 16, 2022. The Auction will run through Henderson Auctions. It is an absolute auction with no reserve price set.

#### Auction Address -

https://hendersonauctions.bidwrangler.com/ui/auctions/80690/826062

### Executive Summary



#### **Offering Summary**

Property Location: Comanche Ave, Greenwell Springs,

Louisiana

Area: ±133 Acres
Zoning: Rural

Auction Date: June 16, 2022

#### **Wadsworth Estates**

Hwy 1088 Mandeville, LA

### Property **Description**





# Location Map





Metro Map





# Neighborhood Map





## Property **Aerials**





# Property **Zoning**





Latter&Blum

### Market **Analysis**





# East Baton Rouge Demographics





# East Baton Rouge Demographics



©2022 Esri Page 1 of 1 May 13, 2022





**Henderson** Auctions

### NalLatter&Blum

NAI Latter & Blum 1700 City Farm Drive Baton Rouge, LA 70806 +1 225 295 0800

latterblum.com

Created: 5/13/2022