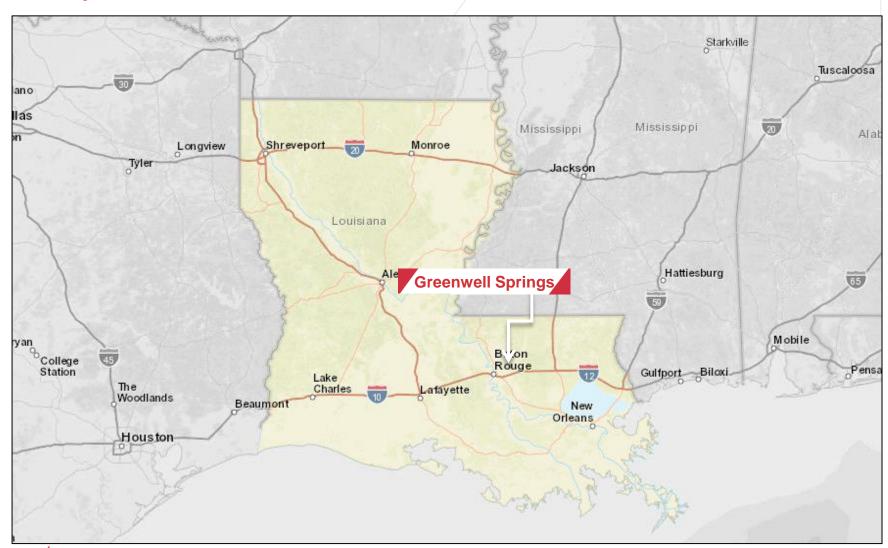

# Location Map

Metro Map

Solid Location – The Property is located near the intersection of Hwy 37 and Hwy 409 in Greenwell Springs, LA. The site is located near the border of East Baton Rouge Parish and Livingston Parish.

Opportunity – The Property represents the opportunity for an owner to acquire land in an up and coming development. The property is currently raw land.