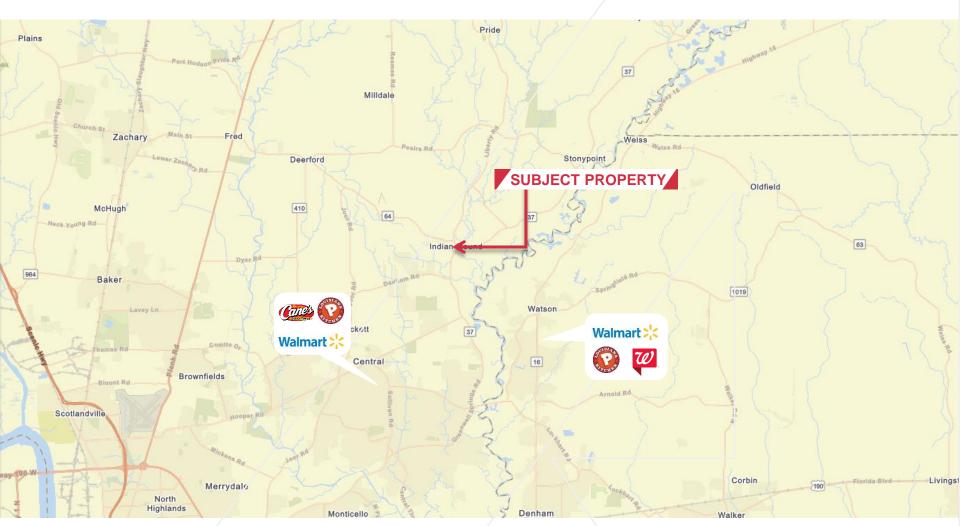

# Neighborhood Map

Solid Location – The Property is located near the intersection of Hwy 37 and Hwy 409 in Greenwell Springs, LA. The site is located near the border of East Baton Rouge Parish and Livingston Parish.

Opportunity – The Property represents the opportunity for an owner to acquire land in an up and coming development. The property is currently raw land.