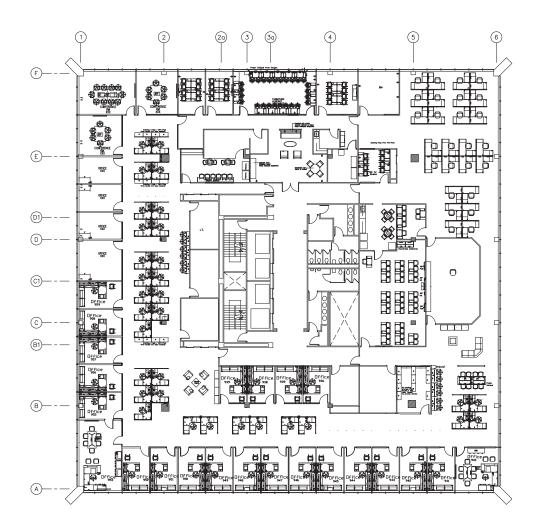

### 399 THORNALL STREET

EDISON, NJ

FULLY FURNISHED • PLUG & PLAY SUBLEASE

AVAILABLE NOW • FULL FLOOR • 24,238 RSF



# **AVAILABLE** THROUGH 5/31/2024

RENOVATED IN 2012 24,238 RSF AVAILABLE



ONSITE CAFE, MANAGEMENT, **BANKING & SUNDRY SHOP** 



**COVERED PARKING / 4 SPACES** 1,000 RSF



**CLOSE PROXIMITY TO PRINCETON & RUTGERS** 



**30 MINUTES TO NEWARK AIRPORT** 





**WALKING DISTANCE TO AMTRAK & COMMUTER RAIL** 



## **NOW AVAILABLE**

**NATURAL LIGHT & GREAT VIEWS** 











#### **FLOOR PLAN**







#### FOR MORE INFORMATION, PLEASE CONTACT:

**DANIEL LIGORNER** 

973.947.9241

Dan.Ligorner@transwestern.com

**JAMES POSTELL** 

973.947.9201

James.Postell@transwestern.com