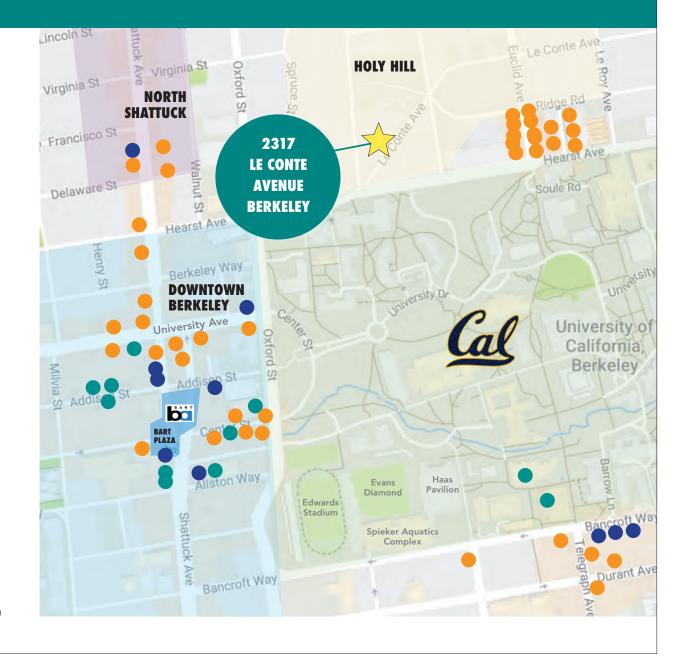

### 2317 LE CONTE AVENUE, BERKELEY, CA NEARBY AMENITIES

### LOCATION HIGHLIGHTS

- Quaint residential block in the highly attractive Northside neighborhood
- Just 1 block to UC Berkeley

\*\* Contracted with third-party operator

- Close to Berkeley's Graduate Theological Union and many seminaries
- Easy walk to Downtown Berkeley with all downtown amenities including BART
- Easy walk to North Shattuck's wealth of great restaurants and shops

### **Close Proximity to Downtown Berkeley Including BART**

Easy access to all Downtown dining, movie theaters, retail shops, and the Downtown Arts District. Just .6 mile to Downtown Berkeley BART. Easy commute to San Francisco, local airports, and beyond

### **Close Proximity to North Shattuck Restaurants and Shops**

Easy stroll to the restaurant mecca formerly known as the Gourmet Ghetto. Enjoy the dining pleasures of Chez Panisse, Cheeseboard, Saul's Deli, Gregoire, Masse's Pastries, Corso, Poulet, and the original Peet's Coffee, among others

### LOCATION, LOCATION, LOCATION

Steps away from UC Berkeley – on the beautiful and bustling north side of campus. Near Euclid Avenue's commercial district with several shops and cafes, proximity of campus, student housing and parking. Walking and biking distance of everything that UC and Downtown Berkeley can offer.