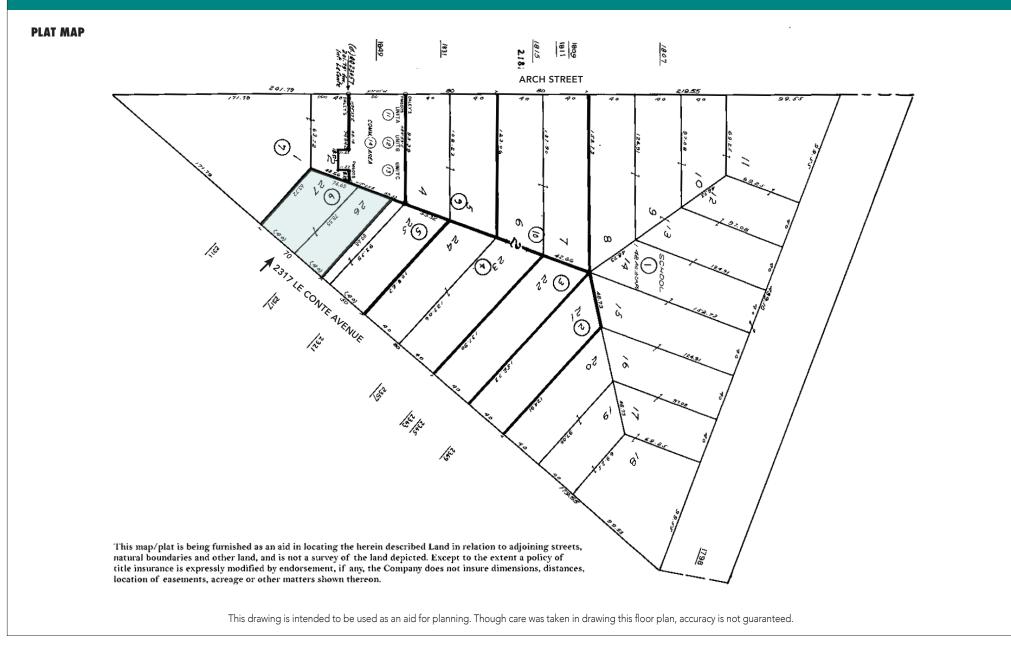

### Square Feet\* (Bldg): ± 6,275 SF (per county records)

Square Feet (Parcel): ± 5,400 (per county records)

**APN #:** 58-2189-6