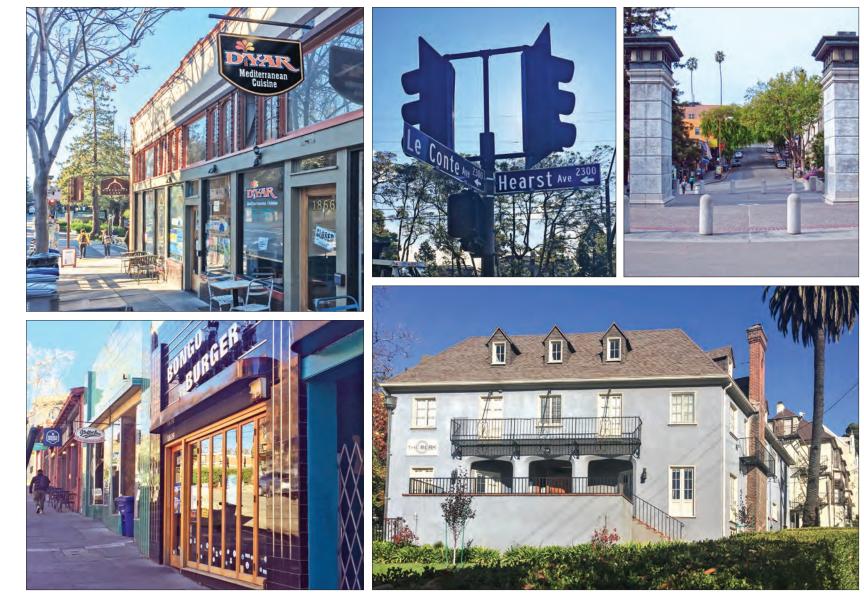

### 2317 LE CONTE AVENUE, BERKELEY, CA NEARBY AMENITIES

### **RESTAURANTS, CAFÉS AND BARS**

Northside Cafe Menchie's Frozen Yogurt D'yar Mediterranean Restaurant Urbann Turbann La Val's Pizza Matiki Island BBQ and Grill Abe's Café Jasmine Thai Hummingbird Café Bongo Burger Celia's Mexican Restaurant Stuffed Inn Sandwich Shop The Snack Shack Subway Camille Vietnamese Restaurant Aki's Japanese Restaurant Quickly Bubble Tea TC Garden Restaurant Blue Bottle Coffee

### RETAIL

Urban Outfitters Brandy Melville Bancroft Clothing Co Target Express FedEx Walgreens CVS Half Price Books Fantastic Comics Mike's Bikes of Berkeley Scandinavian Designs Missing Link Bicycle Coop Sweetgreen **Triple Rock Brewery** Jamba Juice Tacos Sinaloa Super Duper Burgers Cream Noah's Bagels Ben & Jerry's Brazil Cafe Spats Starbucks Arinell Pizza Oasis Grill Eureka! Gypsy's Trattoria Italiana Tender Greens Comal Veggie Grill Ippudo

### **ENTERTAINMENT**

Zellerbach Cal Performances UC Theatre Landmark Shattuck Theatre UA Berkeley 7 Theatre California Theatre Berkeley Repertory Theatre Aurora Theatre Company Freight & Salvage The Marsh Arts Center Berkeley Art Museum and Pacific Film Archive (BAMPFA)