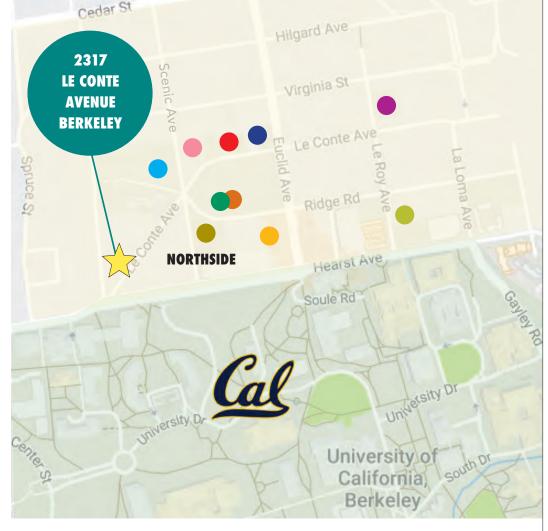

### Address: 2317 Le Conte Ave Berkeley, CA

County: Alameda

**Total # of Units:** 7 (buyer to verify)

### LOCATION HIGHLIGHTS

- Quaint residential block in the highly attractive Northside neighborhood
- Just 1 block to UC Berkeley

\*\* Contracted with third-party operator

- Close to Berkeley's Graduate Theological Union and many seminaries
- Easy walk to Downtown Berkeley with all downtown amenities including BART
- Easy walk to North Shattuck's wealth of great restaurants and shops

### LOCATION, LOCATION, LOCATION

Steps away from UC Berkeley – on the beautiful and bustling north side of campus. Near Euclid Avenue's commercial district with several shops and cafes, proximity of campus, student housing and parking. Walking and biking distance of everything that UC and Downtown Berkeley can offer.