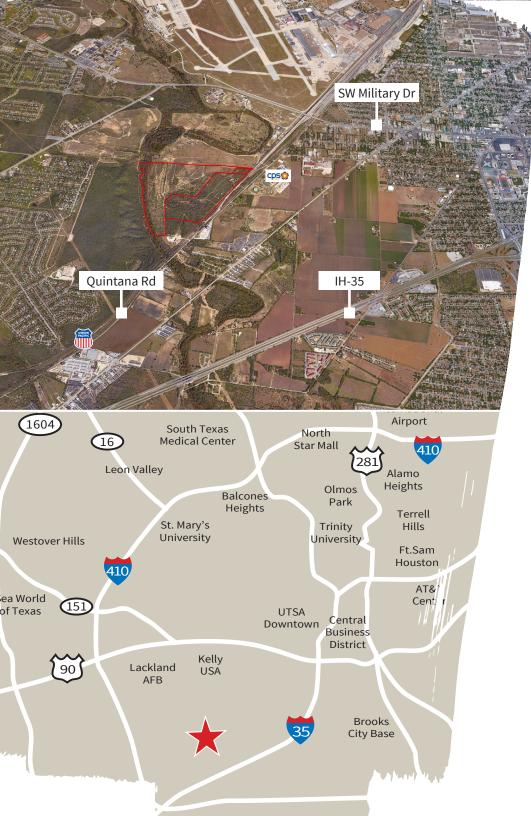

## Rare opportunity of undeveloped land

- 200 acres
- Frontage on Quintana Rd
- South of Lackland Air Force Base
- Easy access to IH-35 and Loop 410
- Zoning: R-6(NP-10), I1 and I2 S
- Located along the Union Pacific Railroad

## Quintana Rd, San Antonio, TX