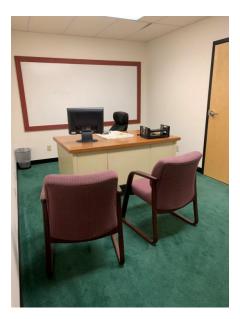

## Professional Office Space Available to Lease Over 4000 sq ft Conveniently located off of US 36-Rockville Rd. in Avon, Easy Access to 465 and the Airport

- 4370 sq foot professional office space for lease
- 4 Executive Offices (approx 16x15 each)
- 3 Additional private offices (10x10', 9x12', 9x14')
- 2 Large Work Cubicles (8x8')
- Conference Room
- Work space
- Eat in Kitchen 11x9'
- 3 large storage rooms
- Men & Women's Restrooms
- Paid Utilities
- \$14.50 per Sq Foot