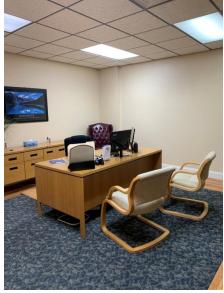

## Professional Office Space Available to Lease Over 4000 sq ft Conveniently located off of US 36-Rockville Rd. in Avon, Easy Access to 465 and the Airport

- 4370 sq foot professional office space for lease
- 4 Executive Offices (approx 16x15 each)
- 3 Additional private offices (10x10', 9x12', 9x14')
- 2 Large Work Cubicles (8x8')
- Conference Room
- Work space
- Eat in Kitchen 11x9'
- 3 large storage rooms
- Men & Women's Restrooms
- Paid Utilities
- \$14.50 per Sq Foot