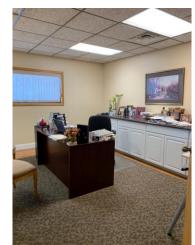

## Professional Office Space Available to Lease Over 4000 sq ft Conveniently located off of US 36-Rockville Rd. in Avon, Easy Access to 465 and the Airport

- 4370 sq foot professional office space for lease
- 4 Executive Offices (approx 16x15 each)
- 3 Additional private offices (10x10', 9x12', 9x14')
- 2 Large Work Cubicles (8x8')
- Conference Room
- Work space
- Eat in Kitchen 11x9'
- 3 large storage rooms
- Men & Women's Restrooms
- Paid Utilities
- \$14.50 per Sq Foot