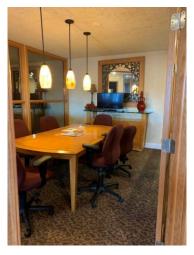

## Professional Office Space Available to Lease Over 4000 sq ft Conveniently located off of US 36-Rockville Rd. in Avon, Easy Access to 465 and the Airport

- 4370 sq foot professional office space for lease
- 4 Executive Offices (approx 16x15 each)
- 3 Additional private offices (10x10', 9x12', 9x14')
- 2 Large Work Cubicles (8x8')
- Conference Room
- Work space
- Eat in Kitchen 11x9'
- 3 large storage rooms
- Men & Women's Restrooms
- Paid Utilities
- \$14.50 per Sq Foot