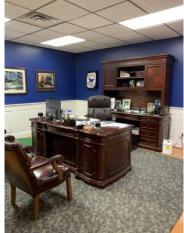

## Professional Office Space Available to Lease Over 4000 sq ft Conveniently located off of US 36-Rockville Rd. in Avon, Easy Access to 465 and the Airport

- 4370 sq foot professional office space for lease
- 4 Executive Offices (approx 16x15 each)
- 3 Additional private offices (10x10', 9x12', 9x14')
- 2 Large Work Cubicles (8x8')
- Conference Room
- Work space
- Eat in Kitchen 11x9'
- 3 large storage rooms
- Men & Women's Restrooms
- Paid Utilities
- \$14.50 per Sq Foot