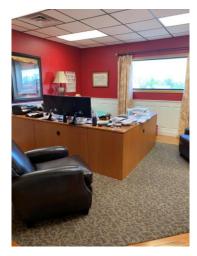

## Professional Office Space Available to Lease Over 4000 sq ft Conveniently located off of US 36-Rockville Rd. in Avon, Easy Access to 465 and the Airport

- 4370 sq foot professional office space for lease
- 4 Executive Offices (approx 16x15 each)
- 3 Additional private offices (10x10', 9x12', 9x14')
- 2 Large Work Cubicles (8x8')
- Conference Room
- Work space
- Eat in Kitchen 11x9'
- 3 large storage rooms
- Men & Women's Restrooms
- Paid Utilities
- \$14.50 per Sq Foot