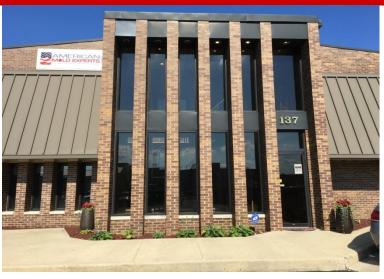

## Professional Office Space Available to Lease Over 4000 sq ft Conveniently located off of US 36-Rockville Rd. in Avon, Easy Access to 465 and the Airport

- 4370 sq foot professional office space for lease
- 4 Executive Offices (approx 16x15 each)
- 3 Additional private offices (10x10', 9x12', 9x14')
- 2 Large Work Cubicles (8x8')
- Conference Room
- Work space
- Eat in Kitchen 11x9'
- 3 large storage rooms
- Men & Women's Restrooms
- Paid Utilities
- \$14.50 per Sq Foot

137 Production Dr. Avon, IN 46123 Inquires Contact: Julie 317-696-3050

137 Production Dr. Avon, IN 46123 Inquires Contact: Julie 317-696-3050