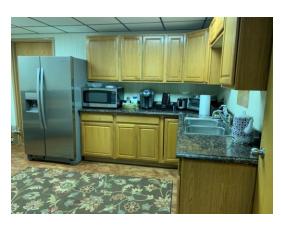

## Professional Office Space Available to Lease Over 4000 sq ft Conveniently located off of US 36-Rockville Rd. in Avon, Easy Access to 465 and the Airport

- 4370 sq foot professional office space for lease
- 4 Executive Offices (approx 16x15 each)
- 3 Additional private offices (10x10', 9x12', 9x14')
- 2 Large Work Cubicles (8x8')
- Conference Room
- Work space
- Eat in Kitchen 11x9'
- 3 large storage rooms
- Men & Women's Restrooms
- Paid Utilities
- \$14.50 per Sq Foot