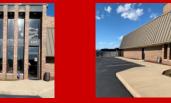

## Professional Office Space Available to Lease Over 4000 sq ft Conveniently located off of US 36-Rockville Rd. in Avon, Easy Access to 465 and the Airport

- 4370 sq foot professional office space for lease
- 4 Executive Offices (approx 16x15 each)
- 3 Additional private offices (10x10', 9x12', 9x14')
- 2 Large Work Cubicles (8x8')
- Conference Room
- Work space
- Eat in Kitchen 11x9'
- 3 large storage rooms
- Men & Women's Restrooms
- Paid Utilities
- \$14.50 per Sq Foot