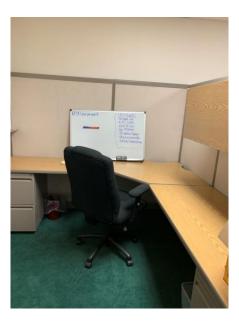

## Professional Office Space Available to Lease Over 4000 sq ft Conveniently located off of US 36-Rockville Rd. in Avon, Easy Access to 465 and the Airport

- 4370 sq foot professional office space for lease
- 4 Executive Offices (approx 16x15 each)
- 3 Additional private offices (10x10', 9x12', 9x14')
- 2 Large Work Cubicles (8x8')
- Conference Room
- Work space
- Eat in Kitchen 11x9'
- 3 large storage rooms
- Men & Women's Restrooms
- Paid Utilities
- \$14.50 per Sq Foot