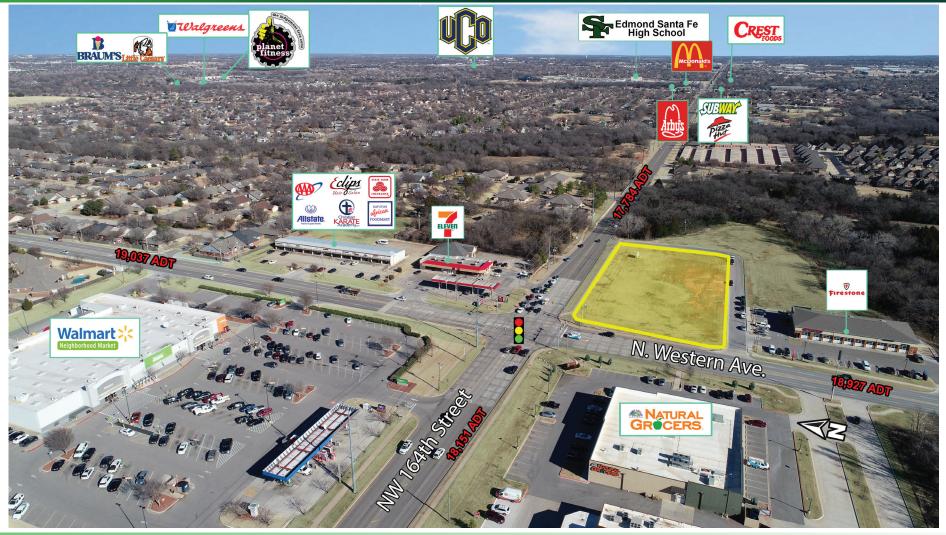

## RETAIL SPACE NOW AVAILABLE FOR BUILD TO SUIT OR GROUND LEASE

- This hard corner lot gives excellent exposure to a major intersection of West Edmond & North OKC
- Site located on the southeast corner, across the street from Natural Grocers and Wal-Mart Neighborhood Market

#### **PROPERTY HIGHLIGHTS**

- Available SF 44,417 SF
- Lot Size 1.02 Acres
- Commercial Zoning
- Lease Rate is Negotiable
- Located on hard corner
- Excellent visability
- Cross streets: NW 164th & N Western Ave

#### TRAFFIC COUNTS

| NW 164th      | East  | 17,784 |
|---------------|-------|--------|
| NW 164th      | West  | 18,151 |
| N Western Ave | North | 19,037 |
| N Western Ave | South | 18,927 |