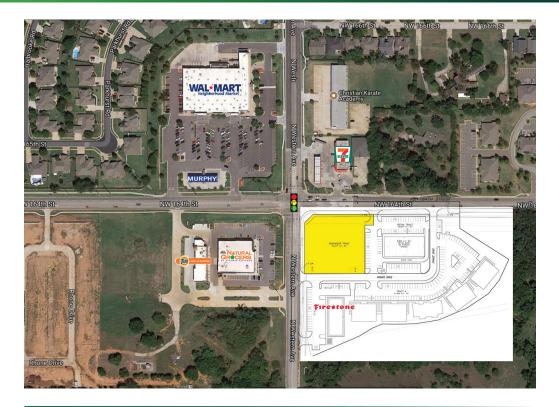

## RETAIL SPACE NOW AVAILABLE FOR BUILD TO SUIT OR GROUND LEASE

- This hard corner lot gives excellent exposure to a major intersection of West Edmond & North OKC
- Site located on the southeast corner, across the street from Natural Grocers and Wal-Mart Neighborhood Market

#### **PROPERTY HIGHLIGHTS**

- Available SF 44,417 SF
- Lot Size 1.02 Acres
- Commercial Zoning
- Lease Rate is Negotiable
- Located on hard corner
- Excellent visability
- Cross streets: NW 164th & N Western Ave