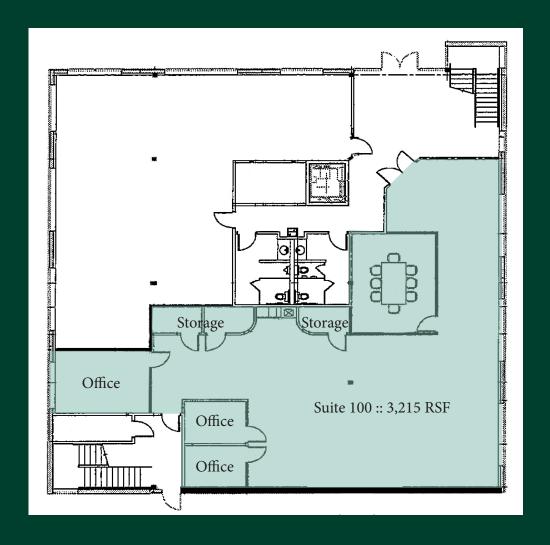

### **GREAT SOUTH VALLEY LOCATION**

- + Available Space:
  - Suite 100: 3,215 RSF
- + Lease Rate: \$15.50-17.50/SF, NNN
- + Parking: 5/1000
- + Close proximity to I-15, Bangerter & Redwood Road