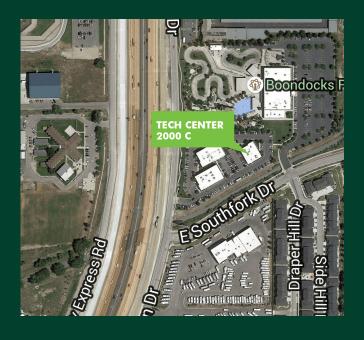

# TECH CENTER C

14193 SOUTH MINUTEMAN DRIVE,

**DRAPER, UT 84020** 

### **GREAT SOUTH VALLEY LOCATION**

- + Available Space:
  - Suite 100: 3,215 RSF
- + Lease Rate: \$15.50-17.50/SF, NNN
- + Parking: 5/1000
- + Close proximity to I-15, Bangerter & Redwood Road