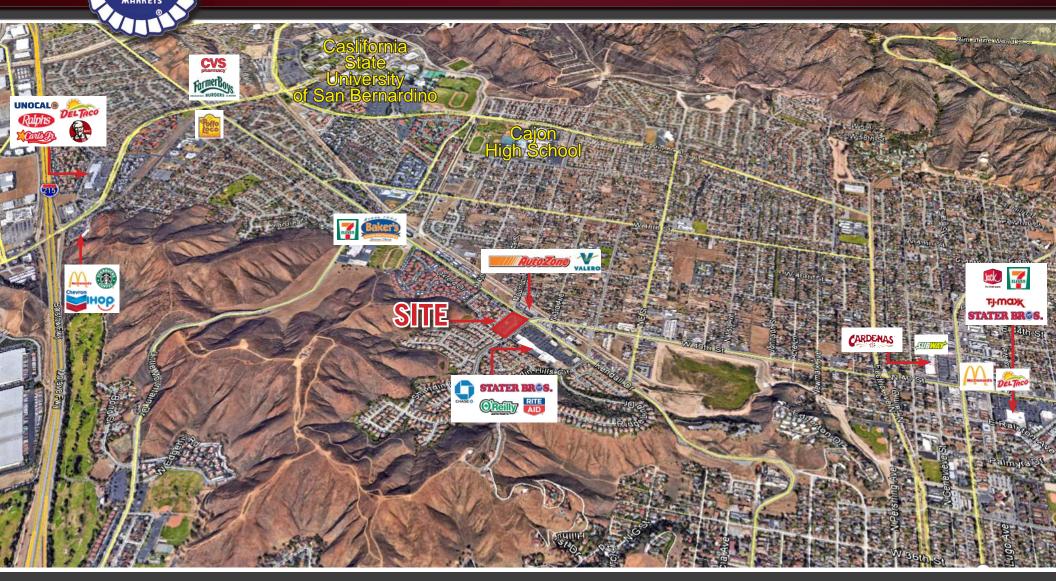

## FOR SALE - STATER BROS. EXCESS LAND SWC Kendall Drive & Shandin Hills Drive, San Bernardino

Within 2 Miles of Cal State San

of ±17,500 Students

Bernardino with an Active Student Body

JON FRIESEN
951.276.3603

## FOR SALE - STATER BROS. EXCESS LAND

SWC Kendall Drive & Shandin Hills Drive, San Bernardino

JON FRIESEN

**951.276.3603** jfriesen@leeriverside.com Lic. #00913077

**JEFF STANLEY** 

951.276.3612 jstanley@leeriverside.com Lic. #01016436