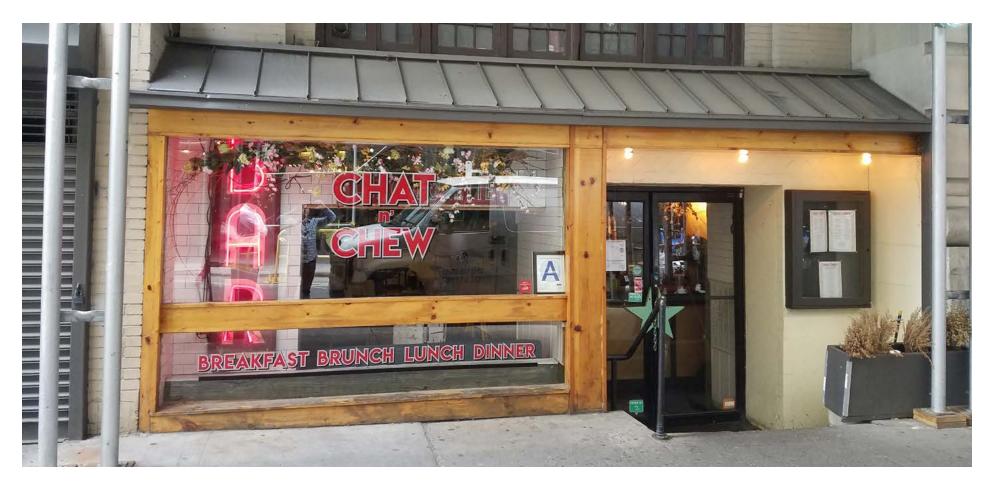

#### **Site Status**

Formerly Chat n' Chew

#### Comments

Vented restaurant space

All uses considered

Busy short block between Union Square West and Fifth Avenue in the Flatiron District