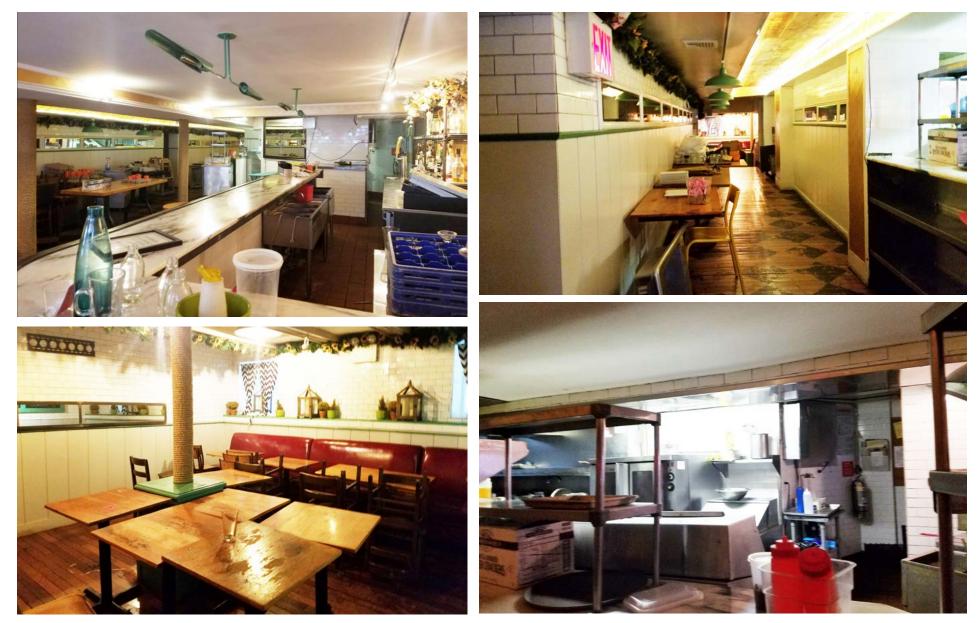

STRICT NEW YORK, NY



### NEWMARK

#### **10 EAST 16TH STREET**

## **Property Details**

#### Location

South block between Fifth Avenue and Union Square West

#### **Approximate Size**

| Ground Floor | 2,200 SF |
|--------------|----------|
| Basement     | 2,200 SF |
| Total        | 4,400 SF |

#### Frontage

15 FT on East 16th Street

#### Term

Long term

#### Possession

Immediate

#### **Site Status**

Formerly Chat n' Chew

#### Neighbors

Breads Bakery, Tsurutontan Udon Noodle Brasserie, Barn Joo, Ling New York, Pokeworks, Cafe Manna and Milk Bar at CAMP

#### Comments

Vented restaurant space

All uses considered

Busy short block between Union Square West and Fifth Avenue in the Flatiron District

#### **Ground Floor**







#### 10 EAST 16TH STREET

## **Interior Photos**



#### **10 EAST 16TH STREET**

### Area Retail



#### CONTACT

Ravi Idnani t 212-916-2938 ravi.idnani@nmrk.com

Caleb Petersen t 212-351-9347 caleb.petersen@nmrk.com

Andrew Stern t 212-351-9353 andrew.stern@nmrk.com

#### nmrk.com