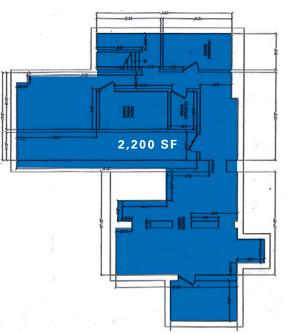

#### **Approximate Size**

| Ground Floor | 2,200 SF |
|--------------|----------|
| Basement     | 2,200 SF |
| Total        | 4,400 SF |

#### **Ground Floor**