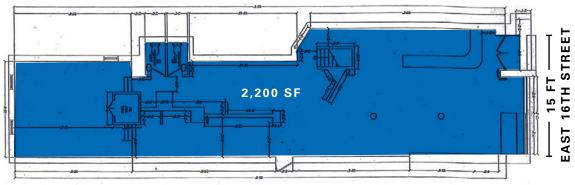

#### **Approximate Size**

| Ground Floor | 2,200 SF |
|--------------|----------|
| Basement     | 2,200 SF |
| Total        | 4,400 SF |

#### Frontage

15 FT on East 16th Street

#### **Ground Floor**