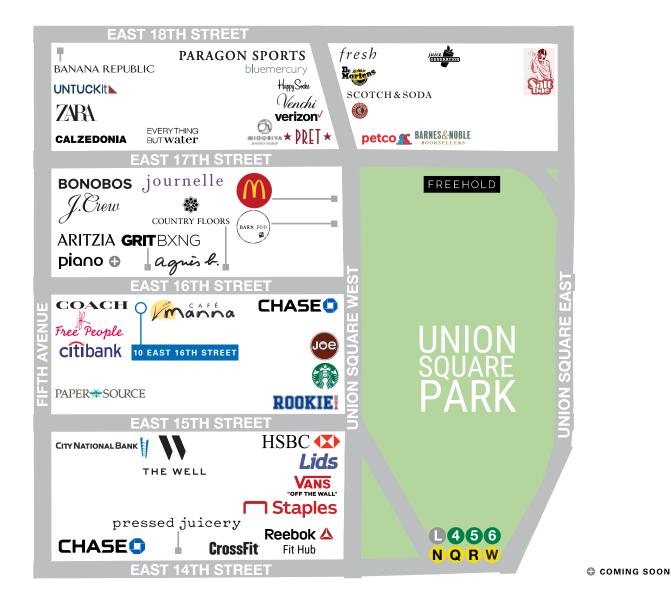

### Area Retail

# 10 East 16th Street

FLATIRON DISTRICT NEW YORK, NY

#### Neighbors

Breads Bakery, Tsurutontan Udon Noodle Brasserie, Barn Joo, Ling New York, Pokeworks, Cafe Manna and Milk Bar at CAMP