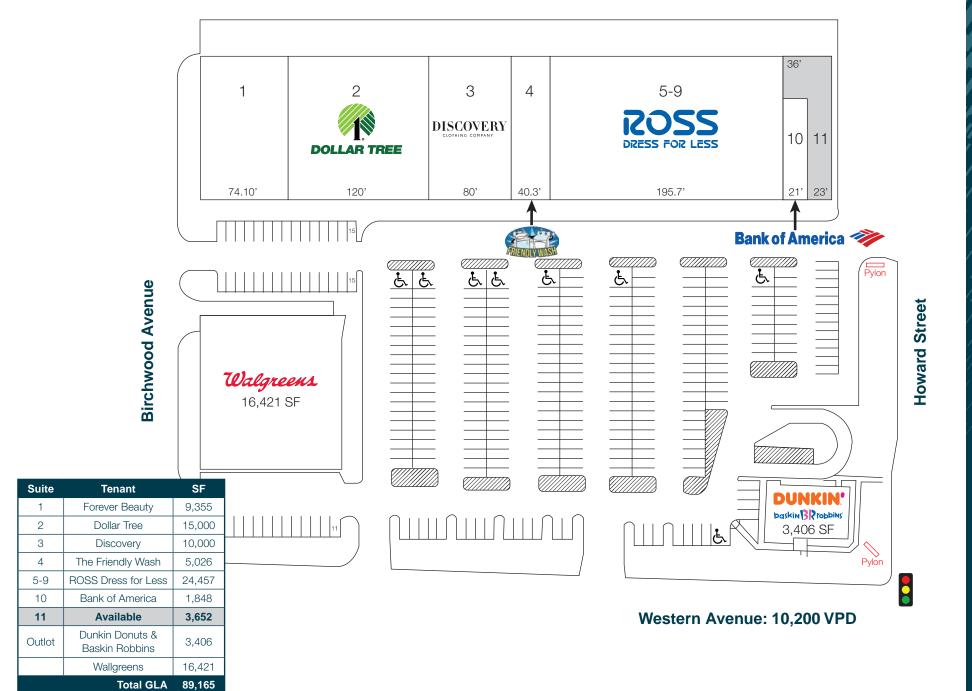

CAP SPACE AVAILABLE

SWC Howard St & Western Ave / Chicago, IL



## M

## HOWARD & WESTERN SHOPPING CENTER

#### Address

SWC Howard Street & Western Avenue Chicago, IL

#### Features

- Pylon signage available on both Howard Street & Western Avenue
- Approximately 349 parking spaces
- Endcap drive-thru opportunity available

### Availability 3,652 SF

#### Demographics

#### Co-Tenants









|                       | .5 Mile  | 1 Miles  | 1.5 Miles |
|-----------------------|----------|----------|-----------|
| POPULATION            | 13,176   | 49,963   | 105,291   |
| HOUSEHOLDS            | 5,063    | 19,279   | 42,526    |
| AVG HOUSEHOLD INCOME  | \$80,369 | \$89,662 | \$87,971  |
| DAYTIME<br>POPULATION | 11,917   | 42,756   | 94,823    |

## HOWARD & WESTERN SHOPPING CENTER





SITE PLAN

## **/**/\

## HOWARD & WESTERN SHOPPING CENTER



## CONTACT

## HOWARD & WESTERN SHOPPING CENTER



## Campbell Wickland

T: 630.954.7236

F: 630.954.7304

CWickland@MidAmericaGrp.com



One Parkview Plaza, 9th Floor Oakbrook Terrace, Illinois 60181 630.954.7300

MidAmericaGrp.com