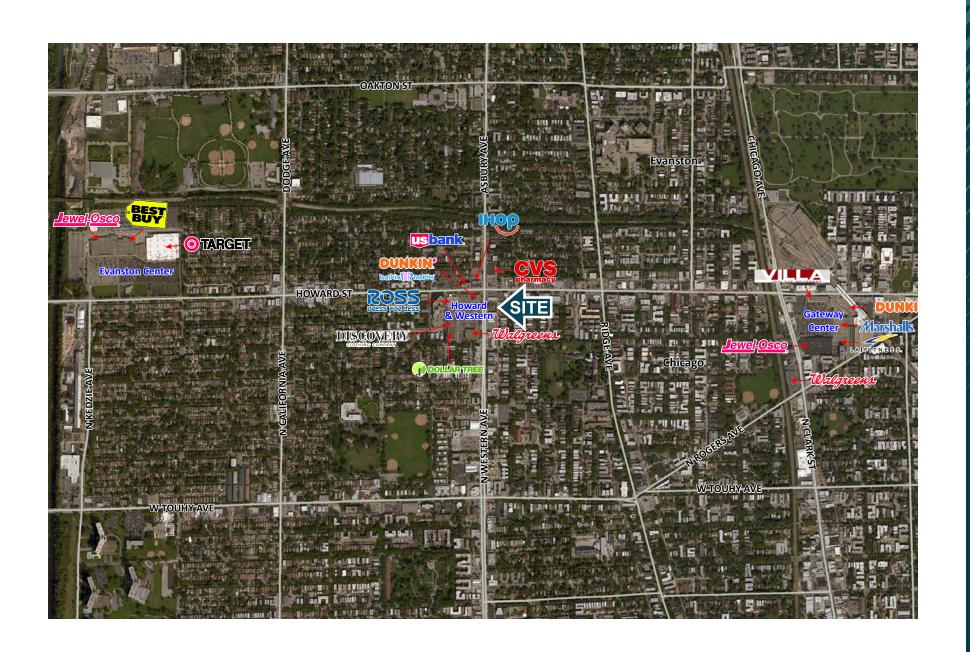

#### Address

SWC Howard Street & Western Avenue Chicago, IL

#### Features

- Pylon signage available on both Howard Street & Western Avenue
- Approximately 349 parking spaces
- Endcap drive-thru opportunity available