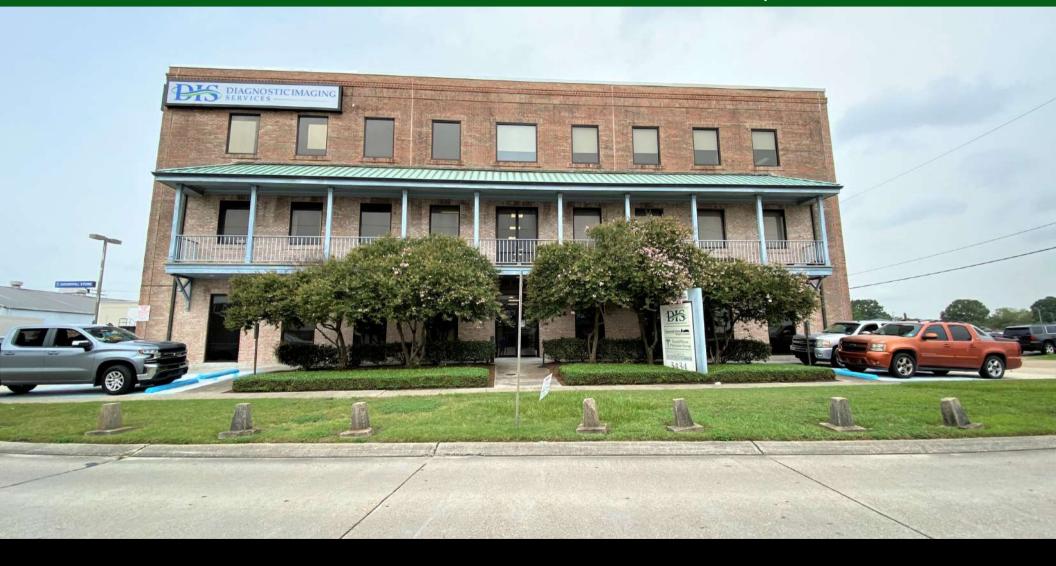

## 3434 Houma Blvd, Suite 201 | for Lease

THE MCENERY COMPANY

## THE OVERVIEW

Address: 3434 Houma Blvd, Suite 201, Metairie, Louisiana 70006

LEASE PRICE: \$30/SF

**Space Description:** Doctor's office includes: reception area with handicap accessible restroom, 4 private offices, 3 exam rooms with the possibility of adding an additional 2 exam rooms (all with running water), 2 bathrooms (3 total), 2 storage closets, copy room/file room. On-site parking. This opportunity is also the last remaining suite in the building.