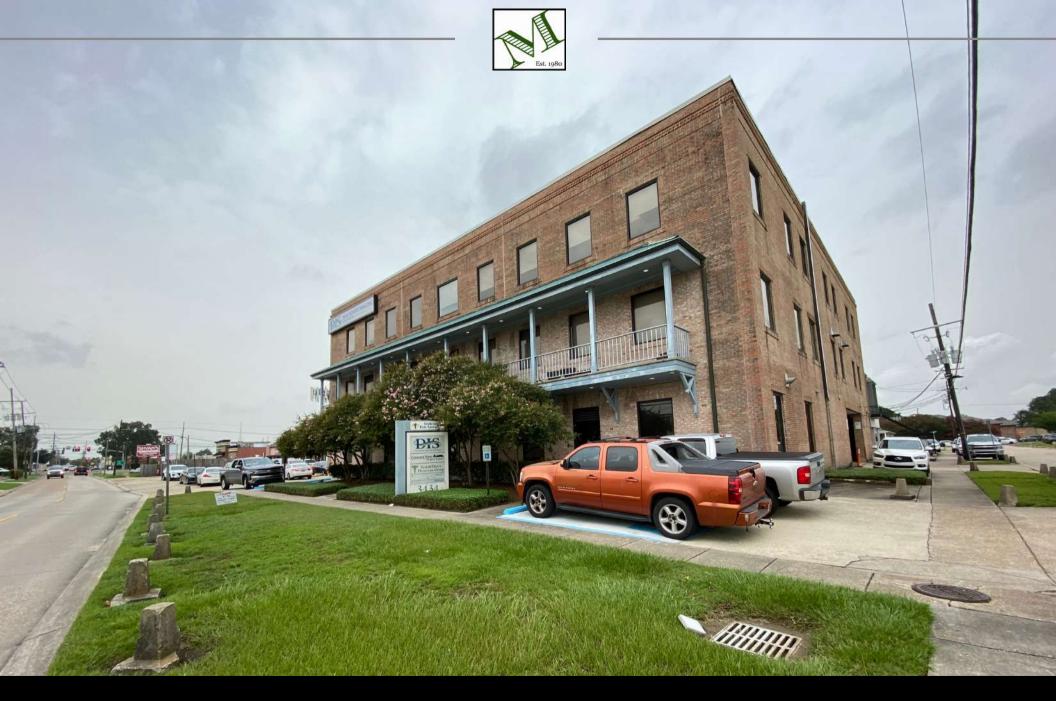

## 3434 Houma Blvd, Suite 201 | for Lease

THE MCENERY COMPANY

## THE OVERVIEW

Address: 3434 Houma Blvd, Suite 201, Metairie, Louisiana 70006

LEASE PRICE: \$30/SF

**Space Description:** Doctor's office includes: reception area with handicap accessible restroom, 4 private offices, 3 exam rooms with the possibility of adding an additional 2 exam rooms (all with running water), 2 bathrooms (3 total), 2 storage closets, copy room/file room. On-site parking. This opportunity is also the last remaining suite in the building.