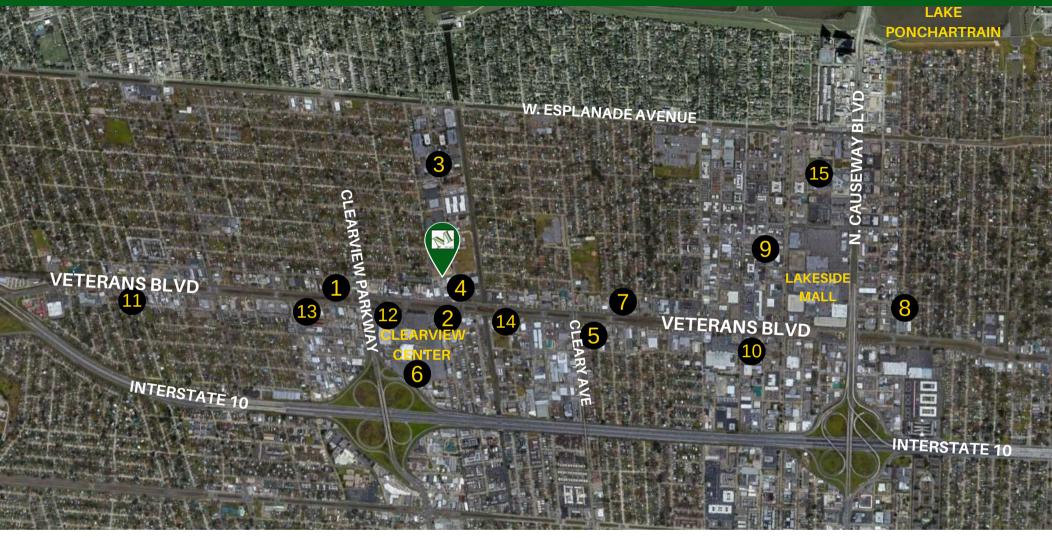

## Points of Interest Map

- 1 WALGREENS
- 2 STARBUCKS
- 3 EAST JEFFERSON HOSPITAL
- 4 CHILI'S RESTAURANT
- 5 CHICK-FILA-A
- 6 WALK-ON'S

- 7 BARNES & NOBLE
- 8 TRADER JOE'S
- 9 DRAGO'S

- 10 WHOLE FOODS
- **11** CVS
- 12 TARGET

- 13 CAFE DU MONDE
- 14 RAISING CANES
- **15** MANNY RANDAZZO'S