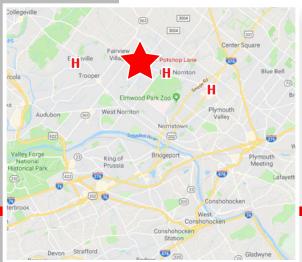

4,050 SF Available
1 Overhead Door, 10' x 14'
Maximum Ceiling Height: 11'
3-Phase, 100 Amps, 208 Volts
Warehouse / Storage Space
Zoned Limited Industrial

Norriton Business Campus is strategically located on the Germantown Pike corridor in East Norriton Township. Join over 424,378 SF of Office, Commercial and Industrial space in the beautifully landscaped park like setting of Norriton Business Campus, complete with walking trails to enjoy the sunshine. The campus is 1 mile from Einstein Medical Center, and an array of restaurants, retail, personal, professional and medical services in close vicinity. Norriton Business Campus provides accessibility to all major markets in the Tri-State area and is a ten minute drive from the Mid-County / Plymouth Meeting Interchange of the PA Turnpike (I-276), Northeast Extension, and Blue Route (I-476), providing access to Philadelphia,