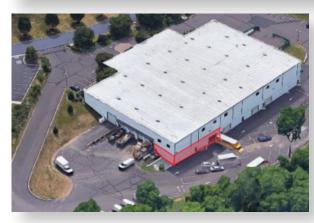

## AVAILABLE FOR LEASE: 4,050 SF 2351 Potshop Lane | East Norriton Twp | Montgomery County, PA NORRITON BUSINESS CAMPUS LOT AERIAL

The foregoing information has been obtained from sources deemed to be reliable; however, no warranty or representation is made as to accuracy. This information is subject to errors, omissions, prior sale or lease, or withdrawal without notice.