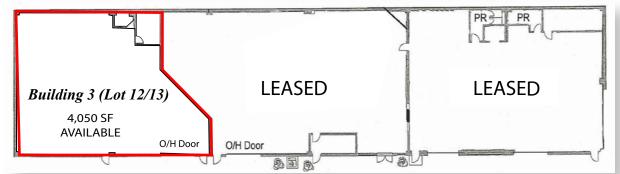

4,050 SF Available
1 Overhead Door, 10' x 14'
Maximum Ceiling Height: 11'
3-Phase, 100 Amps, 208 Volts
Warehouse / Storage Space
Zoned Limited Industrial

Norriton Business Campus is strategically located on the Germantown Pike corridor in East Norriton Township. Join over 424,378 SF of Office, Commercial and Industrial space in the beautifully landscaped park like setting of Norriton Business Campus, complete with walking trails to enjoy the sunshine. The campus is 1 mile from Einstein Medical Center, and an array of restaurants, retail, personal, professional and medical services in close vicinity. Norriton Business Campus provides accessibility to all major markets in the Tri-State area and is a ten minute drive from the Mid-County / Plymouth Meeting Interchange of the PA Turnpike (I-276), Northeast Extension, and Blue Route (I-476), providing access to Philadelphia,

## AVAILABLE FOR LEASE: 4,050 SF 2351 Potshop Lane | East Norriton Twp | Montgomery County, PA NORRITON BUSINESS CAMPUS LOT AERIAL

The foregoing information has been obtained from sources deemed to be reliable; however, no warranty or representation is made as to accuracy. This information is subject to errors, omissions, prior sale or lease, or withdrawal without notice.