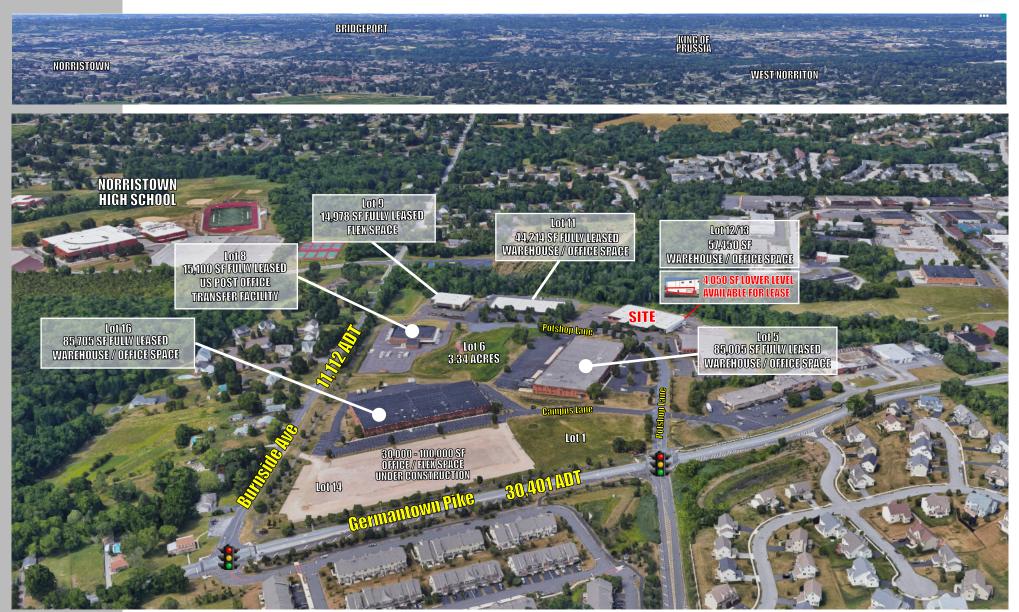

## AVAILABLE FOR LEASE: 4,050 SF 2351 Potshop Lane | East Norriton Twp | Montgomery County, PA NORRITON BUSINESS CAMPUS LOT AERIAL

The foregoing information has been obtained from sources deemed to be reliable; however, no warranty or representation is made as to accuracy. This information is subject to errors, omissions, prior sale or lease, or withdrawal without notice.