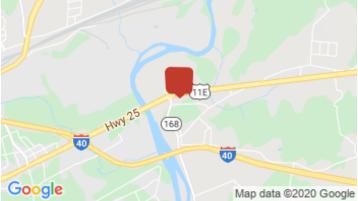

## 6213 Ruggles Ferry Pike, Knoxville, TN 37924

Listing ID: 30007255 Status: Active

Property Type: Vacant Land For Sale
Possible Uses: Office, Retail
Gross Land Area: 2.71 Acres
Sale Price: \$325,000
Unit Price: \$119,926 Per Acre
Sale Terms: Cash to Seller

## **Overview/Comments**

Approximately 2.71 acres of commercial land at Ruggles Ferry Pike and Asheville Highway. Property has frontage on Ruggles Ferry Pike, Asheville Highway and E Governor John Sevier Highway. Great location next to a Shell station on heavily traveled roads.