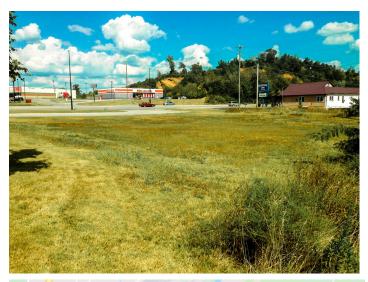

## 2.7 Acres Commercial Land at Ruggles Ferry Pike and Asheville Highway

## **Overview/Comments**

Approximately 2.71 acres of commercial land at Ruggles Ferry Pike and Asheville Highway. Property has frontage on Ruggles Ferry Pike, Asheville Highway and E Governor John Sevier Highway. Great location next to a Shell station on heavily traveled roads.