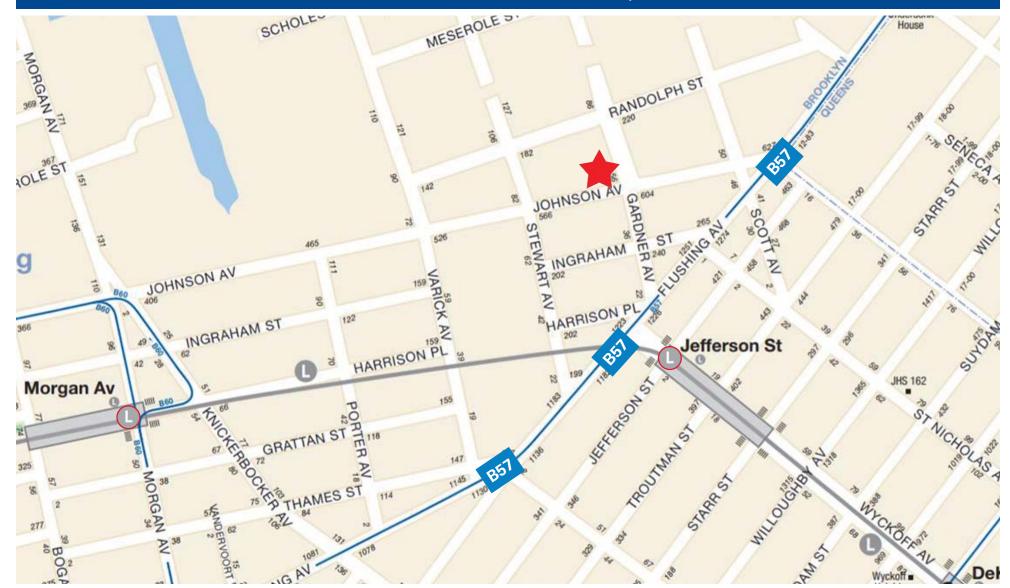

## COMMENTS

- Ideal for warehouse, manufacturing, nightlife, commissary or office use
- New concrete floors, windows and bathrooms
- One dedicated drive-in gate in each space
- All uses considered
- Accessible via the Jefferson St 
   subway station and 
   B57 Bus along Flushing Avenue