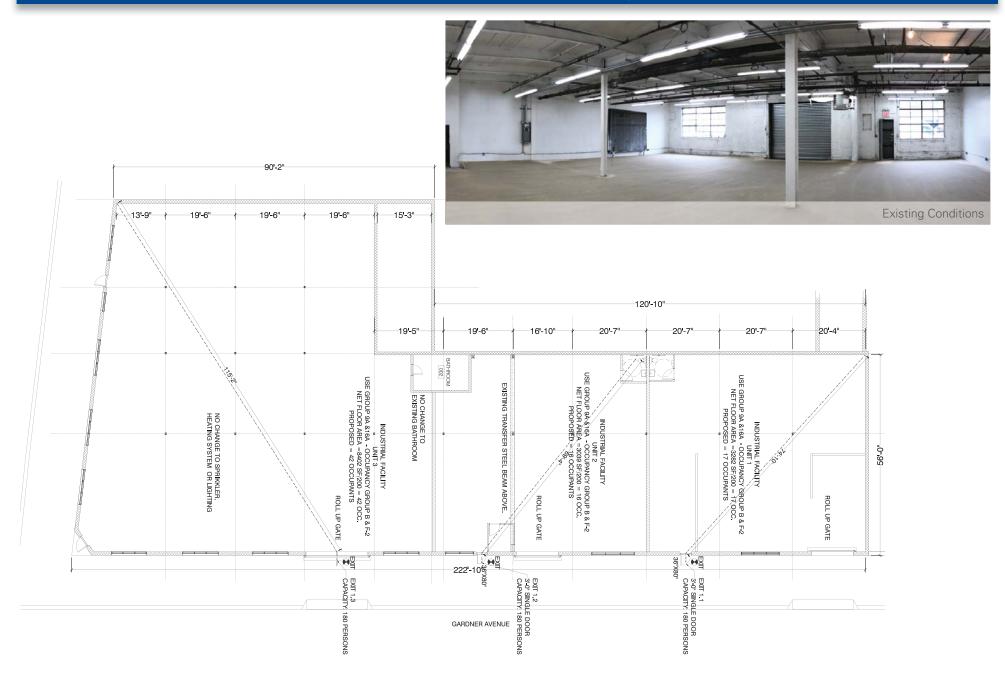

### **APPROXIMATE SIZE**

Unit 3: 8,402 sf Unit 2: 3,039 sf Unit 1: 3,282 sf

## CEILING HT.

12′

## COMMENTS

- Ideal for warehouse, manufacturing, nightlife, commissary or office use
- New concrete floors, windows and bathrooms
- One dedicated drive-in gate in each space
- All uses considered
- Accessible via the Jefferson St 
   subway station and 
   B57 Bus along Flushing Avenue