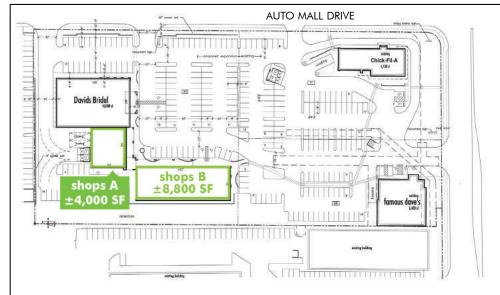

### PROPERTY HIGHLIGHTS

- + Two new buildable available:
  - $\pm 4,000$  SF shop area
  - $\pm 8,800$  SF shop area

or

- Up to  $\pm 15,000$  SF for box
- Located near the Tucson Mall (±1.3 million SF) ±\$450/SF in sales
- + Tucson's highest commercial densities with over 3,000,000 SF of retail
- + Adjacent to Tucson's <u>only</u> auto mall
- + Zoned C-3, City of Tucson

#### **Site Plans**

#### **Buildable Shop Spaces For Lease**

|            | Space Sizes                     | SF Rent      |
|------------|---------------------------------|--------------|
| Shops A    | $\pm1,\!200$ to $\pm4,\!000$ SF | \$26-30, NNN |
| Shops B    | $\pm1,\!200$ to $\pm8,\!800$ SF | \$26-30, NNN |
| Junior Box | Up to $\pm 15,000$ SF           | TBD          |