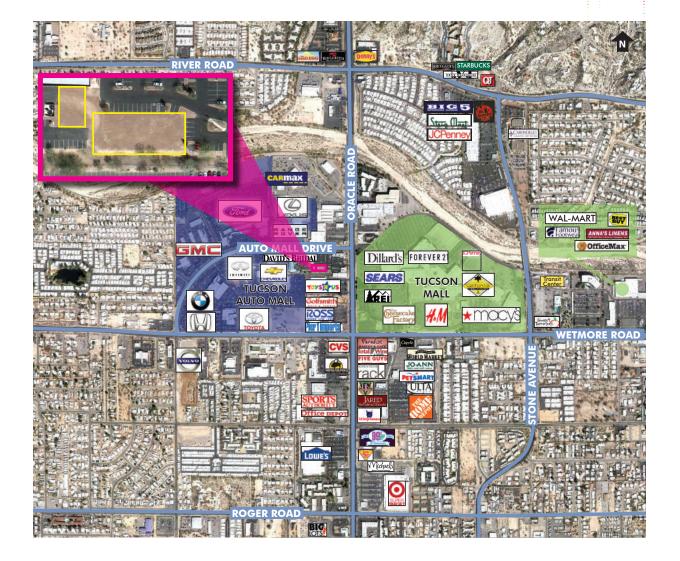

## Tucson Mall Area Retail Space

ORACLE ROAD & AUTO MALL DRIVE, TUCSON, AZ 85705

### PROPERTY HIGHLIGHTS

- + Two new buildable available:
  - $\pm 4,000$  SF shop area
  - $\pm 8,800$  SF shop area

or

- Up to  $\pm 15,000$  SF for box
- Located near the Tucson Mall (±1.3 million SF) ±\$450/SF in sales
- + Tucson's highest commercial densities with over 3,000,000 SF of retail
- + Adjacent to Tucson's <u>only</u> auto mall
- + Zoned C-3, City of Tucson

# Tucson Mall Area Retail Space

ORACLE ROAD & AUTO MALL DRIVE, TUCSON, AZ 85705