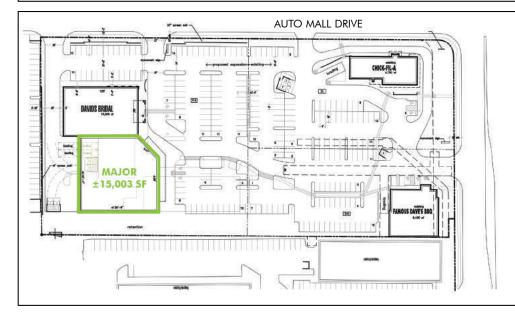

### PROPERTY HIGHLIGHTS

- + Two new buildable available:
  - $\pm 4,000$  SF shop area
  - $\pm 8,800$  SF shop area

or

- Up to  $\pm 15,000$  SF for box
- Located near the Tucson Mall (±1.3 million SF) ±\$450/SF in sales
- + Tucson's highest commercial densities with over 3,000,000 SF of retail
- + Adjacent to Tucson's <u>only</u> auto mall
- + Zoned C-3, City of Tucson

#### **Site Plans**

#### **Buildable Shop Spaces For Lease**

|            | Space Sizes                     | SF Rent      |
|------------|---------------------------------|--------------|
| Shops A    | $\pm1,\!200$ to $\pm4,\!000$ SF | \$26-30, NNN |
| Shops B    | $\pm1,\!200$ to $\pm8,\!800$ SF | \$26-30, NNN |
| Junior Box | Up to $\pm 15,000$ SF           | TBD          |