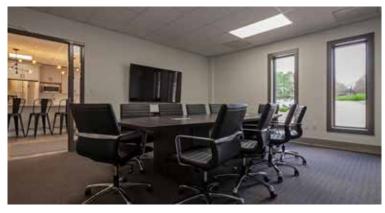

### **DETAILS**

- 1,800 SF, newly renovated office space; available immediatley
- Located in the Glenwood/US-70 Submarket
- Includes two private offices, open work space, and shared access to new break area, conference room, reception, and restrooms
- Three available parking options with space:
  - Market parking (9 spaces, 5:1000)
  - Substantial parking (25 spaces, 14:1000)
  - Heavy parking (50 spaces, 28:1000)
- Accessible via Hwy-70 W and Westgate Road with convenient access to I-540 & 70W Interchange; within minutes of RDU International Airport, Brier Creek & The Research Triangle Park