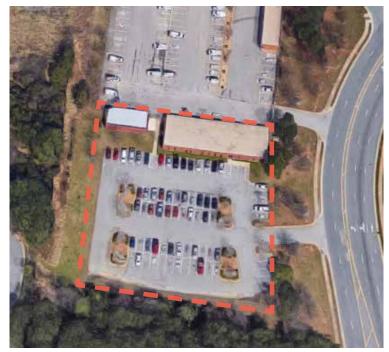

### **DETAILS**

- 1,800 SF, newly renovated office space; available immediatley
- Located in the Glenwood/US-70 Submarket
- Includes two private offices, open work space, and shared access to new break area, conference room, reception, and restrooms
- Three available parking options with space:
  - Market parking (9 spaces, 5:1000)
  - Substantial parking (25 spaces, 14:1000)
  - Heavy parking (50 spaces, 28:1000)
- Accessible via Hwy-70 W and Westgate Road with convenient access to I-540 & 70W Interchange; within minutes of RDU International Airport, Brier Creek & The Research Triangle Park