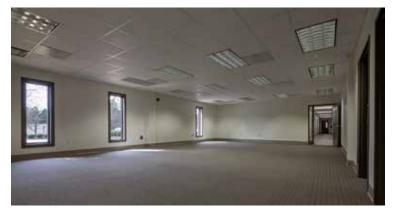

### **DETAILS**

- 1,800 SF, newly renovated office space; available immediatley
- Located in the Glenwood/US-70 Submarket
- Includes two private offices, open work space, and shared access to new break area, conference room, reception, and restrooms
- Three available parking options with space:
  - Market parking (9 spaces, 5:1000)
  - Substantial parking (25 spaces, 14:1000)
  - Heavy parking (50 spaces, 28:1000)
- Accessible via Hwy-70 W and Westgate Road with convenient access to I-540 & 70W Interchange; within minutes of RDU International Airport, Brier Creek & The Research Triangle Park