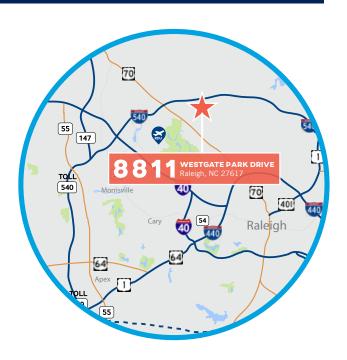

### **DETAILS**

- 1,800 SF, newly renovated office space; available immediatley
- Located in the Glenwood/US-70 Submarket
- Includes two private offices, open work space, and shared access to new break area, conference room, reception, and restrooms
- Three available parking options with space:
  - Market parking (9 spaces, 5:1000)
  - Substantial parking (25 spaces, 14:1000)
  - Heavy parking (50 spaces, 28:1000)
- Accessible via Hwy-70 W and Westgate Road with convenient access to I-540 & 70W Interchange; within minutes of RDU International Airport, Brier Creek & The Research Triangle Park

# 8811 WESTGATE PARK DRIVE Raleigh, NC 27617