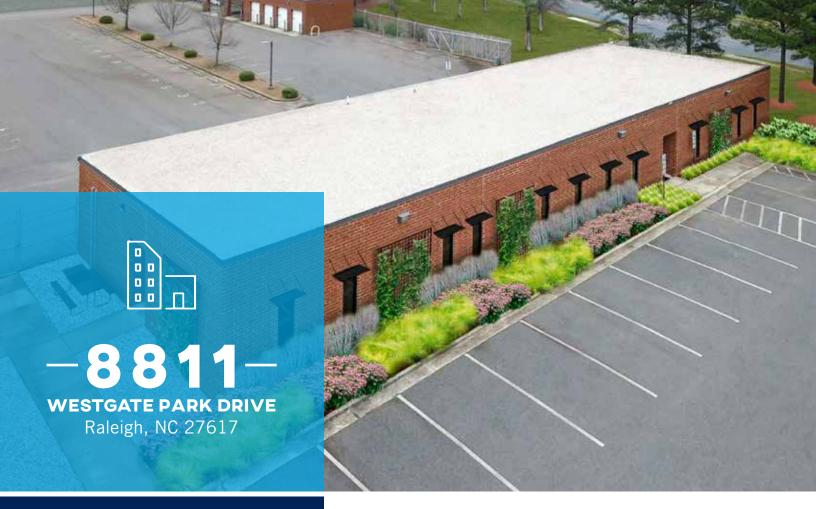

# OFFICE FOR LEASE



### **DETAILS**

- 1,800 SF, newly renovated office space; available immediatley
- Located in the Glenwood/US-70 Submarket
- Includes two private offices, open work space, and shared access to new break area, conference room, reception, and restrooms
- Three available parking options with space:
  - Market parking (9 spaces, 5:1000)
  - Substantial parking (25 spaces, 14:1000)
  - Heavy parking (50 spaces, 28:1000)
- Accessible via Hwy-70 W and Westgate Road with convenient access to I-540 & 70W Interchange; within minutes of RDU International Airport, Brier Creek & The Research Triangle Park

#### LEASE RATE

**Space + Market parking:** \$2,700 per month, full service

**Space + Substantial parking:** \$3,950 per month, full service

**Space + Heavy parking:** \$5,