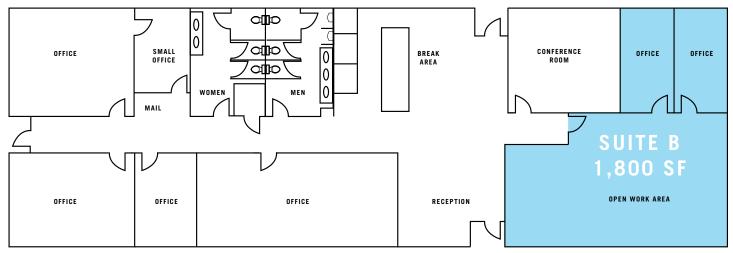

### **DETAILS**

- 1,800 SF, newly renovated office space; available immediatley
- Located in the Glenwood/US-70 Submarket
- Includes two private offices, open work space, and shared access to new break area, conference room, reception, and restrooms
- Three available parking options with space:
  - Market parking (9 spaces, 5:1000)
  - Substantial parking (25 spaces, 14:1000)
  - Heavy parking (50 spaces, 28:1000)
- Accessible via Hwy-70 W and Westgate Road with convenient access to I-540 & 70W Interchange; within minutes of RDU International Airport, Brier Creek & The Research Triangle Park

#### **FLOOR PLAN**

<sup>\*</sup> floor plan not to scale

The information contained herein was obtained from sources believed reliable; however, Trinity Partners makes no guarantees, warranties, or representations as to the completeness or accuracy thereof. The presentation of this property is submitted subject to errors, omissions, changes of price or conditions prior to sale or lease, or withdrawal without notice.