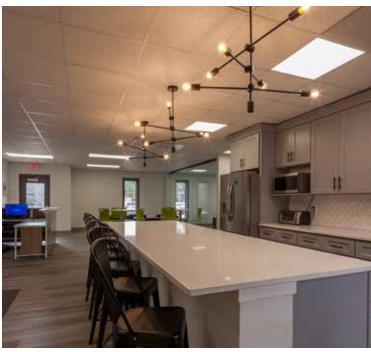

### **DETAILS**

- 1,800 SF, newly renovated office space; available immediatley
- Located in the Glenwood/US-70 Submarket
- Includes two private offices, open work space, and shared access to new break area, conference room, reception, and restrooms
- Three available parking options with space:
  - Market parking (9 spaces, 5:1000)
  - Substantial parking (25 spaces, 14:1000)
  - Heavy parking (50 spaces, 28:1000)
- Accessible via Hwy-70 W and Westgate Road with convenient access to I-540 & 70W Interchange; within minutes of RDU International Airport, Brier Creek & The Research Triangle Park