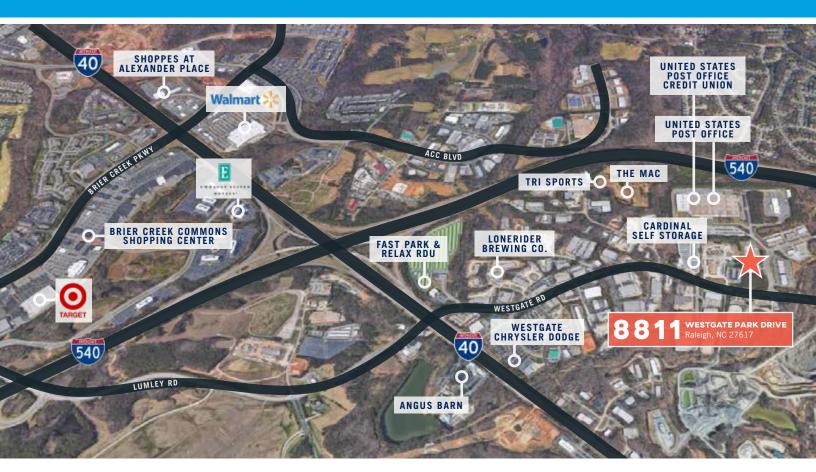

### **DETAILS**

- 1,800 SF, newly renovated office space; available immediatley
- Located in the Glenwood/US-70 Submarket
- Includes two private offices, open work space, and shared access to new break area, conference room, reception, and restrooms
- Three available parking options with space:
  - Market parking (9 spaces, 5:1000)
  - Substantial parking (25 spaces, 14:1000)
  - Heavy parking (50 spaces, 28:1000)
- Accessible via Hwy-70 W and Westgate Road with convenient access to I-540 & 70W Interchange; within minutes of RDU International Airport, Brier Creek & The Research Triangle Park

# 8811 WESTGATE PARK DRIVE Raleigh, NC 27617