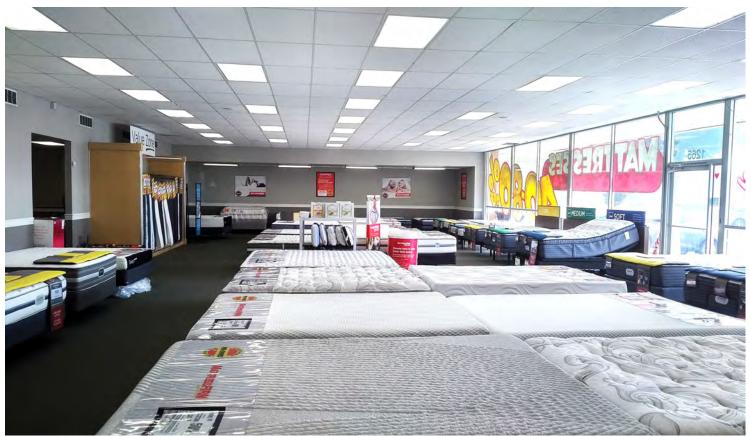

## Freestanding Retail Building FOR LEASE

- 5,400± SF Building
- \$3.50 PSF, NNN
- Prominent Monument Signage
- Large Lot-21,741± SF, Lots of Parking
- Pleasing Glass-Lined Showroom / Storefront
- Turn—Key Condition
- Busy El Camino Real Location- 53,000+ADT
- Large Parking Lot to the Rear of Building, and Storefront Parking Area