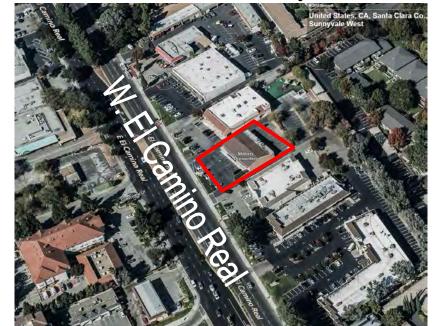

MEACHAM/OPPENHEIMER CORFAC INTERNATIONAL Commercial Brokerage | Investment Sales | Property Management

1265 W. EL CAMINO REAL Sunnyvale, California

## Freestanding Retail Building FOR LEASE

- 5,400± SF Building
- \$3.50 PSF, NNN
- Prominent Monument Signage
- Large Lot-21,741± SF, Lots of Parking
- Pleasing Glass-Lined Showroom / Storefront
- Turn—Key Condition
- Busy El Camino Real Location- 53,000+ADT
- Large Parking Lot to the Rear of Building, and Storefront Parking Area