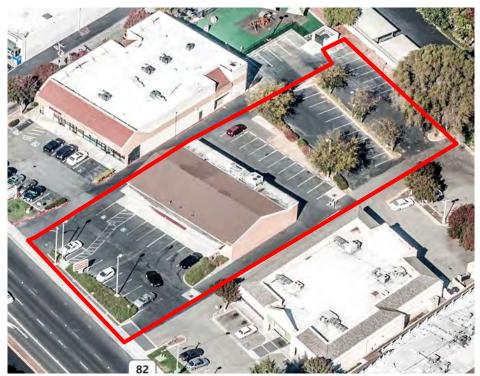

## Freestanding Retail Building FOR LEASE

- 5,400± SF Building
- \$3.50 PSF, NNN
- Prominent Monument Signage
- Large Lot-21,741± SF, Lots of Parking
- Pleasing Glass-Lined Showroom / Storefront
- Turn—Key Condition
- Busy El Camino Real Location- 53,000+ADT
- Large Parking Lot to the Rear of Building, and Storefront Parking Area

## 1265 E. El Camino Real • Sunnyvale, California

**Prominent Monument Signage** 

MEACHAM/OPPENHEIMER, INC. CORFAC INTERNATIONAL 8 No. San Pedro St., Suite 300 San Jose, California 95110 Tel: 408.378.5900 www.moinc.net

Large Parking Areas Behind Building and Out Front

David Taxin Lic. #00983163 <u>dtaxin@moinc.net</u> (408) 477-2508

**MEACHAM/OPPENHEIMER, INC.** *CORFAC INTERNATIONAL* 8 No. San Pedro St., Suite 300 San Jose, California 95110 Tel: 408.378.5900 www.moinc.net