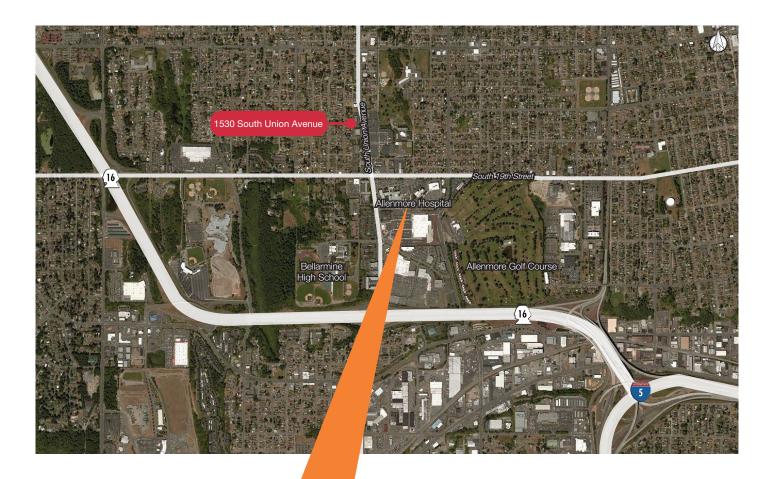

#### Kim Marvik

+1 253 203 1325 • kmarvik@nai-psp.com

TACOMA

BELLEVUE | SEATTLE

1201 Pacific Avenue, Suite 1703 Tacoma, WA 98402 +1 253 383 3100

Nearby Hospital & Medical Campus - 19th & S. Union Avenue MultiCare Allenmore Hospital & Medical Center located at 1901 South Union Avenue near the subject property offers Tacoma residents convenient access to hundreds of primary and specialty care providers, the latest diagnostic and treatment technologies, plus a 24-hour Emergency Department all in a centrally located, patient-friendly campus. In September 2017, CHI Franciscan and MultiCare, the two largest health systems in Pierce County broke ground on their new 120-bed, \$45M Behavioral Health Hospital located on MultiCare's Allenmore campus. This new hospital will enhance the continuum of care and increase access to much-needed behavioral health services in Pierce County, South King County and surrounding areas.

1201 Pacific Avenue, Suite 1703 Tacoma, WA 98402 +1 253 383 3100 nai-psp.com

1201 Pacific Avenue, Suite 1703 Tacoma, WA 98402 +1 253 383 3100

Suites 14, 15 & 16 +/- 4,100 RSF

Parcel boundaries are approximate