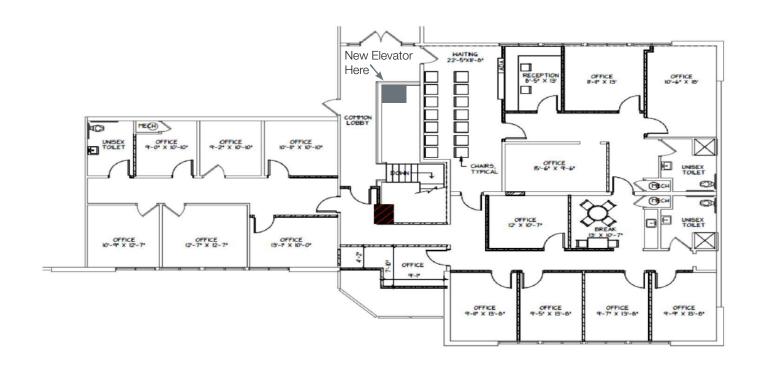

Tacoma, WA 98405

- ± 4,100 RSF available served by elevator coming in 2019
- Existing suite sizes from approx. 1,200 RSF to 2,700 RSF
- Superb visibility on South Union Avenue
- Tenant pylon sign
- Building Tenants include MultiCare Health System, Sunrise Dental, Holistic Health Center and more
- 4.5 parking stalls per 1,000 SF
- Close access to Highway 16 and Interstate 5
- On Pierce Transit bus route
- Lease Rates: \$27.50 \$28.50/RSF, Modified Gross

1201 Pacific Avenue, Suite 1703 Tacoma, WA 98402 +1 253 383 3100 nai-psp.com

1201 Pacific Avenue, Suite 1703 Tacoma, WA 98402 +1 253 383 3100

Suites 14, 15 & 16 +/- 4,100 RSF

Parcel boundaries are approximate