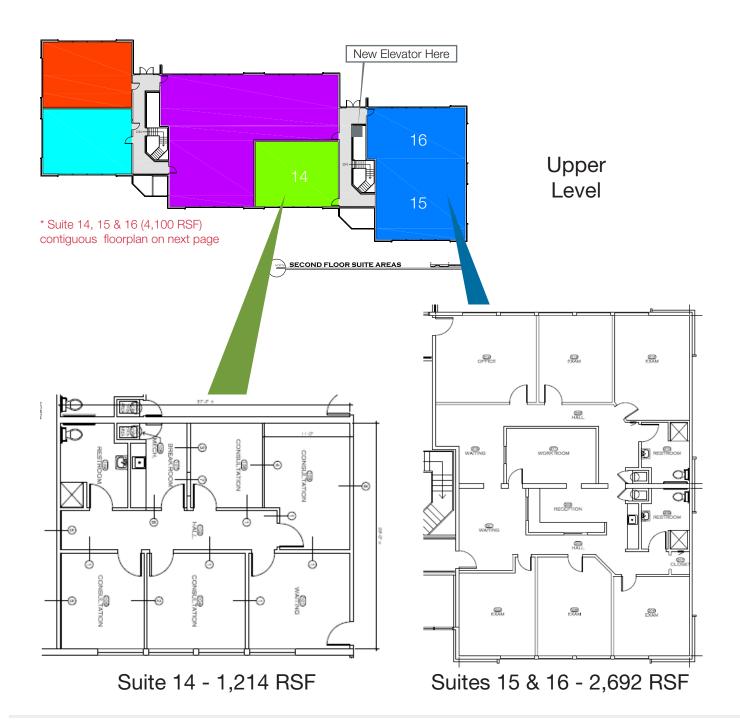

Tacoma, WA 98405

- ± 4,100 RSF available served by elevator coming in 2019
- Existing suite sizes from approx. 1,200 RSF to 2,700 RSF
- Superb visibility on South Union Avenue
- Tenant pylon sign
- Building Tenants include MultiCare Health System, Sunrise Dental, Holistic Health Center and more
- 4.5 parking stalls per 1,000 SF
- Close access to Highway 16 and Interstate 5
- On Pierce Transit bus route
- Lease Rates: \$27.50 \$28.50/RSF, Modified Gross

1201 Pacific Avenue, Suite 1703 Tacoma, WA 98402 +1 253 383 3100 nai-psp.com

1201 Pacific Avenue, Suite 1703 Tacoma, WA 98402 +1 253 383 3100

Suites 14, 15 & 16 +/- 4,100 RSF

Parcel boundaries are approximate