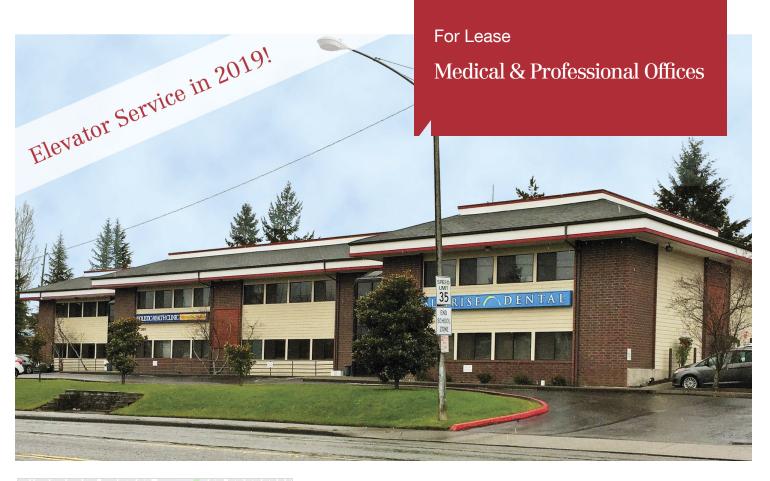

Tacoma, WA 98405

- ± 4,100 RSF available served by elevator coming in 2019
- Existing suite sizes from approx. 1,200 RSF to 2,700 RSF
- Superb visibility on South Union Avenue
- Tenant pylon sign
- Building Tenants include MultiCare Health System, Sunrise Dental, Holistic Health Center and more
- 4.5 parking stalls per 1,000 SF
- Close access to Highway 16 and Interstate 5
- On Pierce Transit bus route
- Lease Rates: \$27.50 \$28.50/RSF, Modified Gross