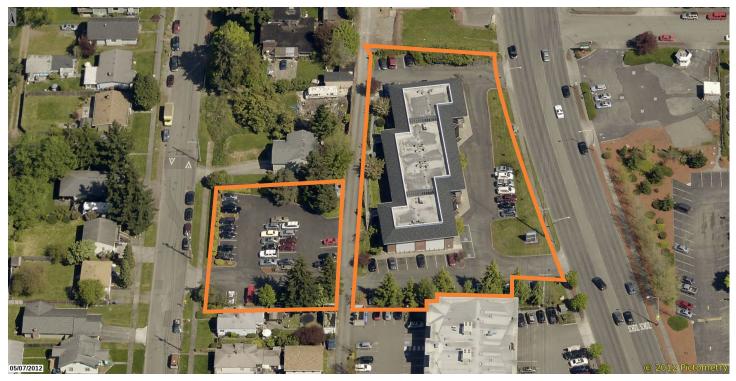

1201 Pacific Avenue, Suite 1703 Tacoma, WA 98402 +1 253 383 3100 nai-psp.com

1201 Pacific Avenue, Suite 1703 Tacoma, WA 98402 +1 253 383 3100

Suites 14, 15 & 16 +/- 4,100 RSF

Parcel boundaries are approximate