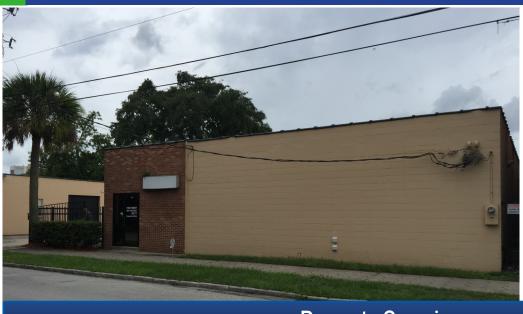

## Warehouse/Office Space 1240 Walnut Street Jacksonville, FL 32206

BLDG SIZE: 5,000 SF

**ZONING: CN-S** 

PRICE: \$7.00 sf + Utilities

- Owner prefers short term lease (1yr)
- · Signage available on building

Located on the periphery of downtown Jacksonville in the Springfield area

## **Property Overview**

- Well-maintained brick/block warehouse/office space with secure, gated parking
- Two grade level doors (one 6' x 8' and one 9' x 10')
- 200A single phase and 200A three phase
- ♦ Epoxied floors, very clean
- Non contiguous warehouse spaces
- Most forward is climatized and is 49' x 30'
- ♦ Front office is 29' x 13'
- Rearward warehouse space (not climatized) is roughly 50' x 50' and has shower
- ♦ Rear office is 23' x 12'
- ♦ Clear height is 10'
- Roof almost new
- Three bathrooms