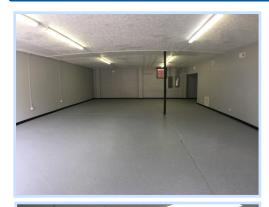

## **Property Overview**

- Well-maintained brick/block warehouse/office space with secure, gated parking
- Two grade level doors (one 6' x 8' and one 9' x 10')
- 200A single phase and 200A three phase
- ♦ Epoxied floors, very clean
- Non contiguous warehouse spaces
- Most forward is climatized and is 49' x 30'
- ♦ Front office is 29' x 13'
- Rearward warehouse space (not climatized) is roughly 50' x 50' and has shower
- ♦ Rear office is 23' x 12'
- ♦ Clear height is 10'
- Roof almost new
- Three bathrooms