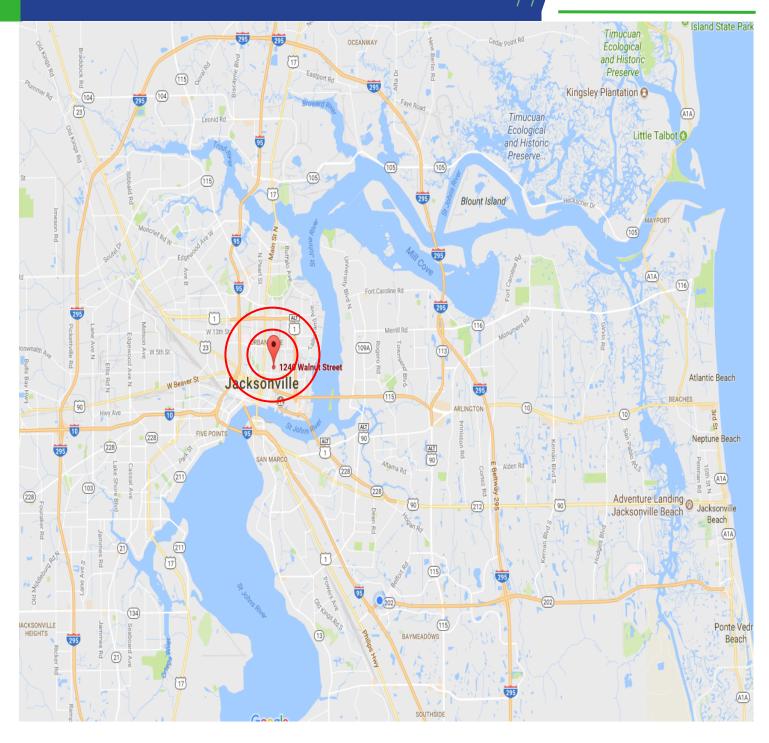

## Warehouse/Office Space 1240 Walnut Street Jacksonville, FL 32206

BLDG SIZE: 5,000 SF

**ZONING: CN-S** 

PRICE: \$7.00 sf + Utilities

- Owner prefers short term lease (1yr)
- · Signage available on building

Located on the periphery of downtown Jacksonville in the Springfield area