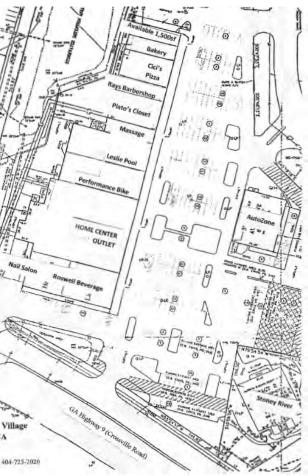

Containing 60,000sf inline square feet and plus two out-parcel buildings, this is a prime location for your business.

Anchor tenants:

Home Center Outlet AutoZone Performance Bicycle CiCi's Pizza Stoney River Leslie Pool Supply Plato's Closet Roswell Beverage

#### AVAILABLE SUITES

north endcap - 1,500sf

CROSSVILLE VILLAGE