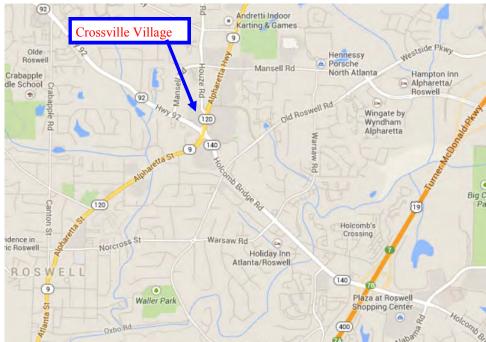

## **Property Overview**

Crossville Village Shopping Center is located at the main & main intersection in Roswell, at the northwest corner of Highway 9, Alpharetta Highway, and GA 92, Crossville Road. Roswell is an affluent suburb of Atlanta, itself the 8th largest city in Georgia.