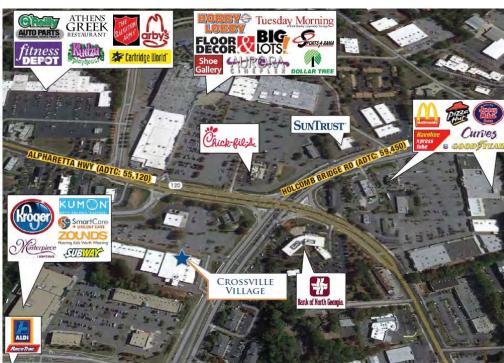

## **Property Overview**

Crossville Village Shopping Center is located at the main & main intersection in Roswell, at the northwest corner of Highway 9, Alpharetta Highway, and GA 92, Crossville Road. Roswell is an affluent suburb of Atlanta, itself the 8th largest city in Georgia.

#### **Traffic Counts**

55,000 vpd on Alpharetta Highway 59,000 vpd on Crossville/Holcomb Bridge

## **Highlights**

High visibility retail

1,500sf endcap available

One of Roswell's busiest intersections Four curb cuts for easy access