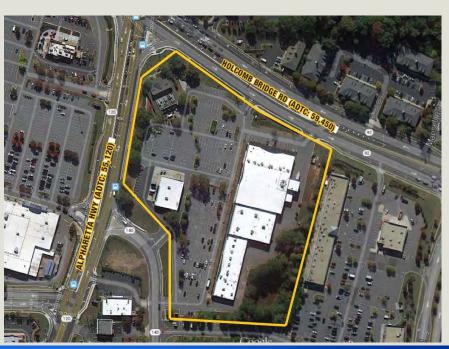

## **Property Overview**

Crossville Village Shopping Center is located at the main & main intersection in Roswell, at the northwest corner of Highway 9, Alpharetta Highway, and GA 92, Crossville Road. Roswell is an affluent suburb of Atlanta, itself the 8th largest city in Georgia.

#### **Traffic Counts**

55,000 vpd on Alpharetta Highway 59,000 vpd on Crossville/Holcomb Bridge