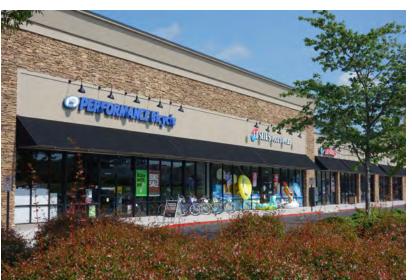

Containing 60,000sf inline square feet and plus two out-parcel buildings, this is a prime location for your business.

Anchor tenants:

Home Center Outlet AutoZone Performance Bicycle CiCi's Pizza Stoney River Leslie Pool Supply Plato's Closet Roswell Beverage

Each tenant enjoys lighted fascia signage, exposure on three monument signs, and multiple access points.

## **Highlights**

High visibility retail

1,500sf endcap available

One of Roswell's busiest intersections Four curb cuts for easy access