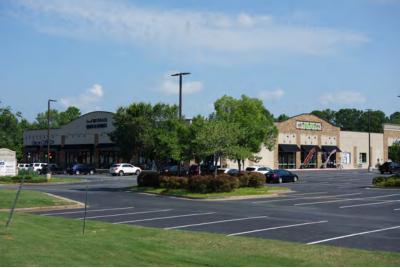

Containing 60,000sf inline square feet and plus two out-parcel buildings, this is a prime location for your business.

Anchor tenants:

Home Center Outlet AutoZone Performance Bicycle CiCi's Pizza Stoney River Leslie Pool Supply Plato's Closet Roswell Beverage

Each tenant enjoys lighted fascia signage, exposure on three monument signs, and multiple access points.