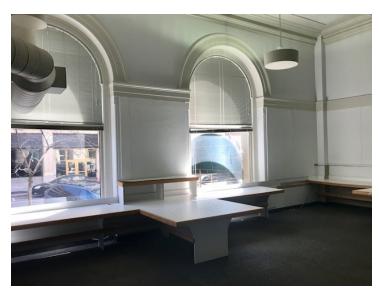

#### **AVAILABLE SPACES**

| SUITE                | TENANT    | SIZE (SF) | LEASE TYPE   | LEASE RATE    |
|----------------------|-----------|-----------|--------------|---------------|
| ■ Unit 1 - Basement  | Available | 5,000 SF  | Full Service | \$13.50 SF/yr |
| ■ Unit 2 - 1st Floor | Available | 7,800 SF  | Full Service | \$13.50 SF/yr |
| ■ Unit 3 - 2nd Floor | Available | 3,400 SF  | Full Service | \$13.50 SF/yr |
| ■ Unit 4 - 2nd Floor | Available | 3,200 SF  | Full Service | \$13.50 SF/yr |
| ■ Unit 5 - 3rd Floor | Available | 400 SF    | Full Service | \$13.50 SF/yr |
| ■ Unit 6 - 3rd Floor | Available | 625 SF    | Full Service | \$13.50 SF/yr |
| ■ Unit 7 - 4th Floor | Available | 5,100 SF  | Full Service | \$13.50 SF/yr |
| ■ Unit 8 - 6th Floor | Available | 1,200 SF  | Full Service | \$13.50 SF/yr |
| ■ Unit 9 - 6th Floor | Available | 1,900 SF  | Full Service | \$13.50 SF/yr |