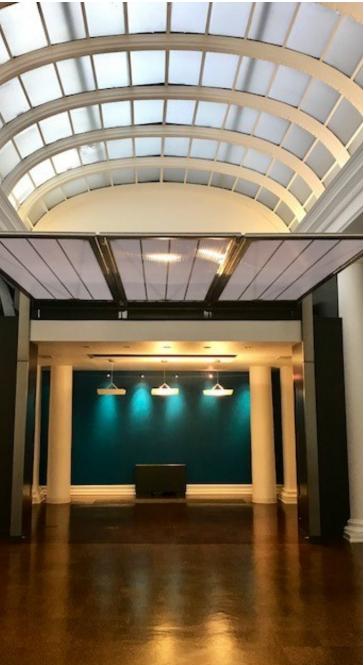

# OFFICE SPACE FOR LEASE

500 MADISON AVE., TOLEDO, OH 43604

#### **BUILDING SPECIFICATIONS**

**Building Size** 56.900 SF Year Built 1893 Number Of Floors Restrooms 2 each floor Rubber Roof Concrete Floor Coverings 10'-15' Ceiling Height Elevator Yes Parking Parking garage adjacent to building