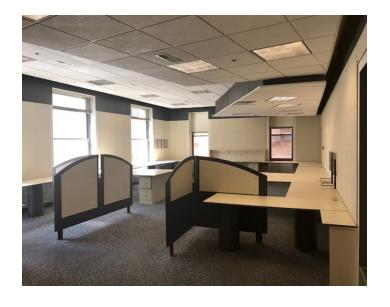

#### **AVAILABLE SPACES**

| SUITE                | TENANT    | SIZE (SF) | LEASE TYPE   | LEASE RATE    |
|----------------------|-----------|-----------|--------------|---------------|
| ■ Unit 1 - Basement  | Available | 5,000 SF  | Full Service | \$13.50 SF/yr |
| ■ Unit 2 - 1st Floor | Available | 7,800 SF  | Full Service | \$13.50 SF/yr |
| ■ Unit 3 - 2nd Floor | Available | 3,400 SF  | Full Service | \$13.50 SF/yr |
| ■ Unit 4 - 2nd Floor | Available | 3,200 SF  | Full Service | \$13.50 SF/yr |
| ■ Unit 5 - 3rd Floor | Available | 400 SF    | Full Service | \$13.50 SF/yr |
| ■ Unit 6 - 3rd Floor | Available | 625 SF    | Full Service | \$13.50 SF/yr |
| ■ Unit 7 - 4th Floor | Available | 5,100 SF  | Full Service | \$13.50 SF/yr |
| ■ Unit 8 - 6th Floor | Available | 1,200 SF  | Full Service | \$13.50 SF/yr |
| ■ Unit 9 - 6th Floor | Available | 1,900 SF  | Full Service | \$13.50 SF/yr |