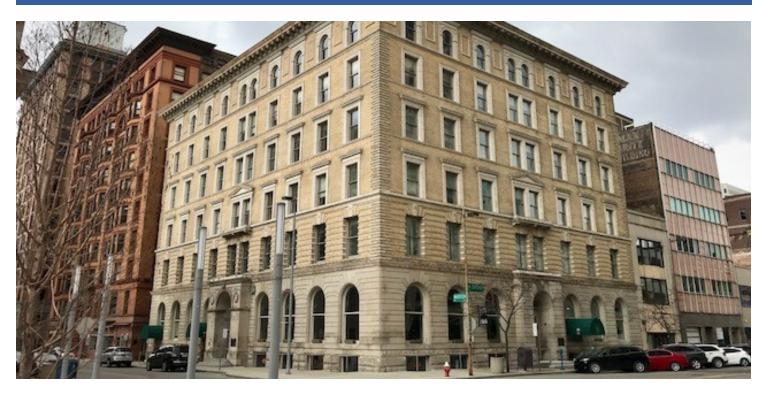

# OFFICE SPACE FOR LEASE

500 MADISON AVE., TOLEDO, OH 43604

#### **LOCATION INFORMATION**

Street Address 500 Madison Ave. City, State, Zip Toledo, OH 43604 County/Township Lucas

#### **PROPERTY DETAILS**

**Property Subtype** Office Building Lot Size 0.263 Acres Parcel # 12-016581 Office **Property Type** 

#### **BUILDING SPECIFICATIONS**

**Building Size** 56.900 SF Year Built 1893 Number Of Floors Restrooms 2 each floor Rubber Roof Concrete Floor Coverings 10'-15' Ceiling Height Elevator Yes Parking Parking garage adjacent to building