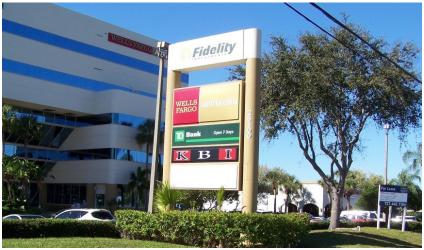

## The Property

Class "A" office building located at the northwest corner of US Highway 19 N and Republic Drive, 1/2 mile north of the Westfield Countryside Shopping Mall.

- > Space Available from 1,471 SF to 3,298 SF
- > Parking Ratio of 4/1,000 SF
- Signalized ingress and egress to the property
- > Ground floor lobby and drive-thru banking
- > Signage Available on US Highway 19
- > Deli and common conference room on-site
- > Immediate occupancy