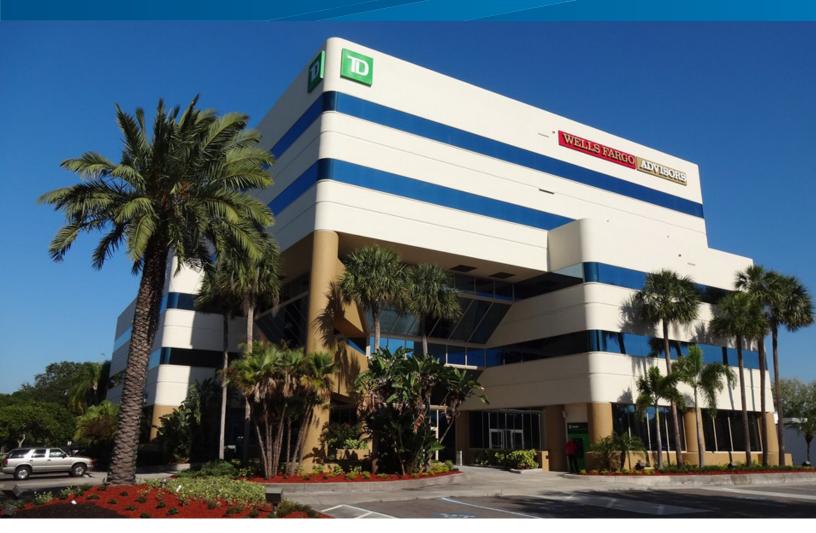

# Coastal Palms

28100 US HIGHWAY 19 N | CLEARWATER, FL 33761

Tampa Bay Florida

## The Property

Class "A" office building located at the northwest corner of US Highway 19 N and Republic Drive, 1/2 mile north of the Westfield Countryside Shopping Mall.

- > Space Available from 1,471 SF to 3,298 SF
- > Parking Ratio of 4/1,000 SF
- Signalized ingress and egress to the property
- > Ground floor lobby and drive-thru banking
- > Signage Available on US Highway 19
- > Deli and common conference room on-site
- > Immediate occupancy