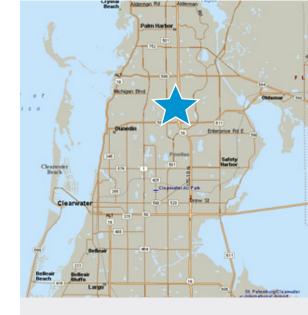

## The Property

Class "A" office building located at the northwest corner of US Highway 19 N and Republic Drive, 1/2 mile north of the Westfield Countryside Shopping Mall.

- > Space Available from 1,471 SF to 3,298 SF
- > Parking Ratio of 4/1,000 SF
- Signalized ingress and egress to the property
- > Ground floor lobby and drive-thru banking
- > Signage Available on US Highway 19
- > Deli and common conference room on-site
- > Immediate occupancy