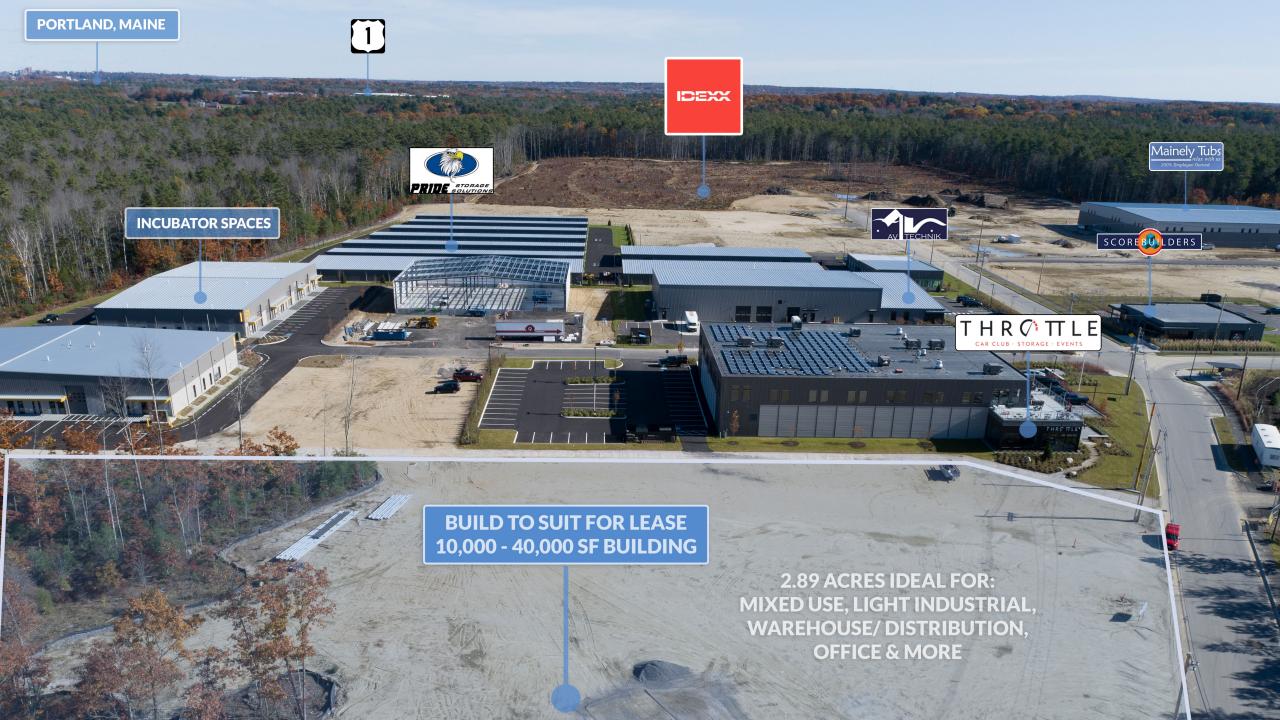

Utilities include 3-phase power, municipal water and sewer, natural gas, fiberoptics and stormwater systems.

Lots are prepared for development and are cleared and graded. Road infrastructure is in place and all utilities on site. Ideal for mixed use, light industrial, warehouse/distribution.

#### UTILITIES:

3-PHASE POWER, MUNICIPAL WATER AND SEWER, NATURAL GAS, FIBEROPTICS AND STORMWATER SYSTEMS

MIKE HACKU | 617-935-5288 MHACKU@CAPSERVICING.COM

New businesses coming soon to The Downs include light industrial, manufacturing, technology, service, restaurant, gas station, and small and large retail end-users.