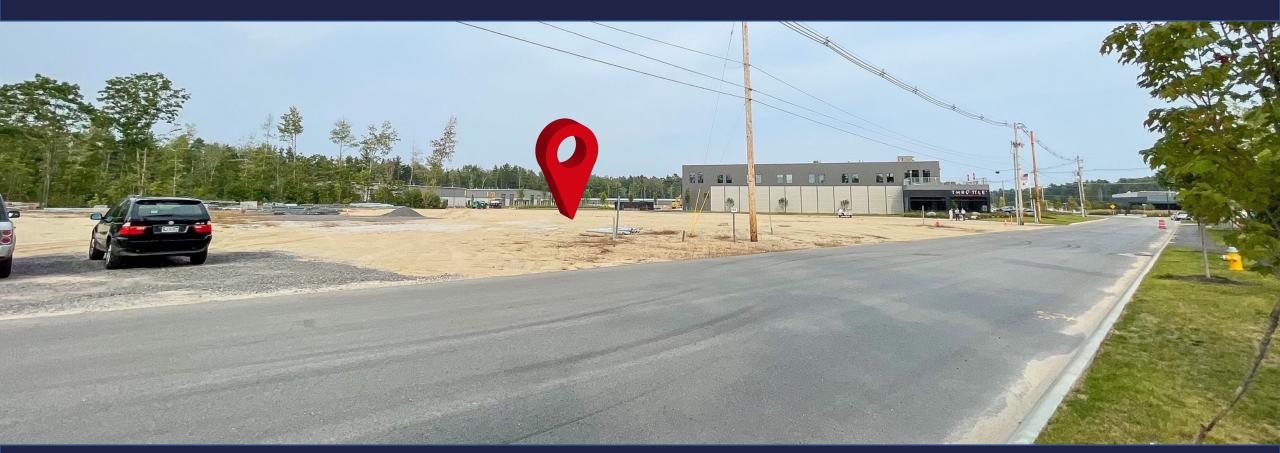

BUILD TO SUIT FOR LEASE 10,000 - 40,000 SF BUILDING

LOT 5 | 1.21 ACRES

1

**Crown** 

DUCAS CONSTRUCTION

ZOOM

SCOREBUILDERS

THR TLLE

Mainely Tubs

· AV

103

LOT 4 | 1.68 ACRES

THE DOWNS

TWO PARCELS | 2.89 ACRES 10,000 - 40,000 SF BUILDING

**Be part of Maine's hottest business park** within the Innovation District at the Scarborough Downs. 100% of the lots within the Innovation District are sold or under contract.