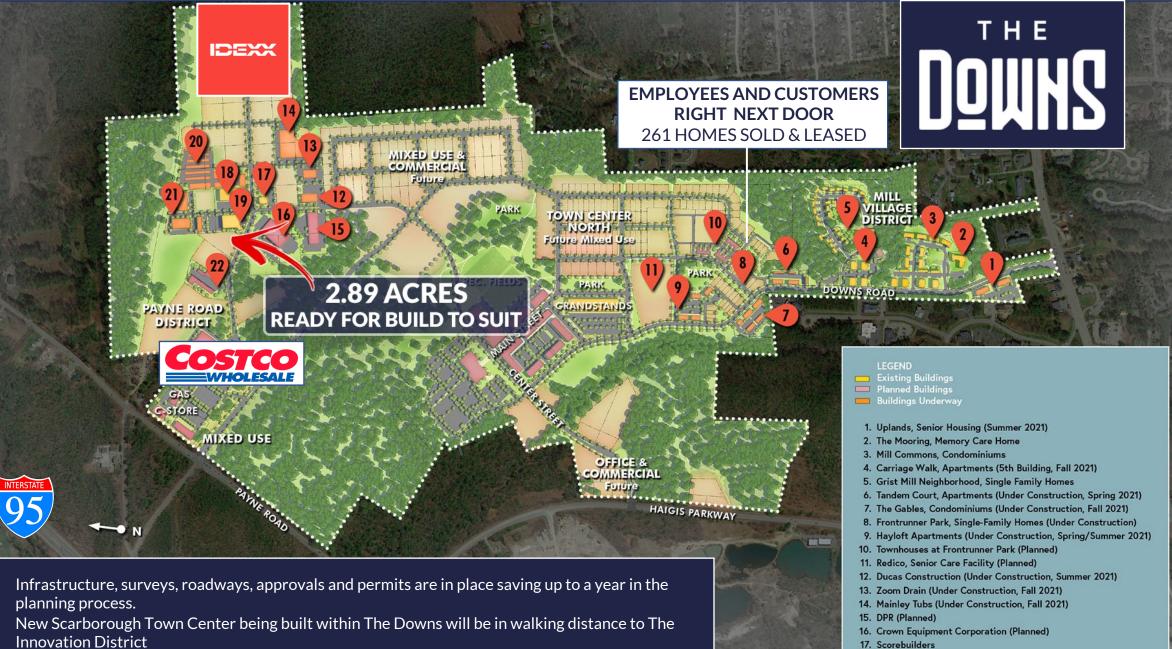

 $\geq$ 

 $\triangleright$ 

- 19. Throttle Car Club (Under Construction, Spring 2021)
  20. Pride Storage Solutions (Under Construction, Summer 2021)
  21. Incubator Spaces (Under Construction, Spring 2021)
- 22. Oyster LLC (Planned)

18. AV Technik

TWO PARCELS | 2.89 ACRES 10,000 – 40,000 SF BUILDING

MIKE HACKU | 617-935-5288 MHACKU@CAPSERVICING.COM