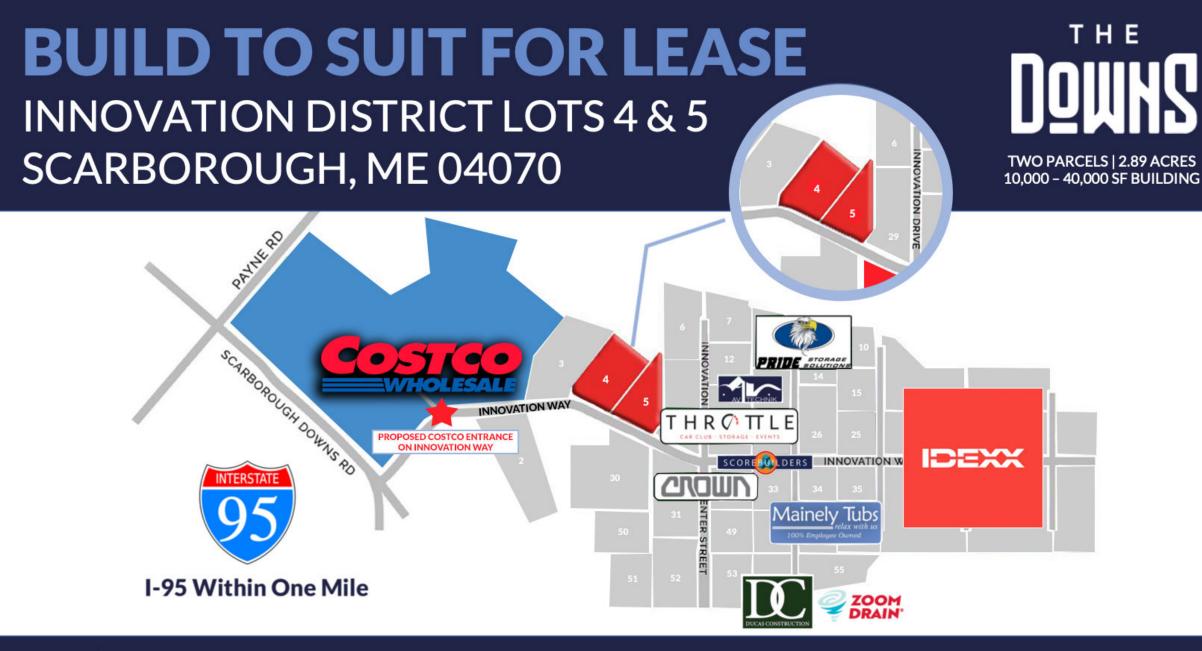

BUILD TO SUIT FOR LEASE 10,000 - 40,000 SF BUILDING

LOT 5 | 1.21 ACRES

1

**Crown** 

DUCAS CONSTRUCTION

ZOOM

SCOREBUILDERS

THR TLLE

Mainely Tubs

· AV

103

LOT 4 | 1.68 ACRES

THE DOWNS

TWO PARCELS | 2.89 ACRES 10,000 - 40,000 SF BUILDING

**Be part of Maine's hottest business park** within the Innovation District at the Scarborough Downs. 100% of the lots within the Innovation District are sold or under contract.

We'll build your ideal business location custom to your building, clear height, loading, and parking needs.

**Two ideally located parcels** (2.89 acres in total) ready for build to suit lease. Building size between 10,000 and 40,000 SF.

Utilities include 3-phase power, municipal water and sewer, natural gas, fiberoptics and stormwater systems.

Lots are prepared for development and are cleared and graded. Road infrastructure is in place and all utilities on site. Ideal for mixed use, light industrial, warehouse/distribution.

#### **ESSENTIAL DETAILS:**

LOT SIZES: LOT 4 – 1.68 AC, LOT 5 – 1.21 AC

**PROPOSED BUILDING SIZE:** 10,000 – 40,000 SF

> LEASE RATE: NEGOTIABLE

**PROPERTY TYPE:** MIXED USE, LIGHT INDUSTRIAL, WAREHOUSE/DISTRIBUTION

#### UTILITIES:

3-PHASE POWER, MUNICIPAL WATER AND SEWER, NATURAL GAS, FIBEROPTICS AND STORMWATER SYSTEMS

MIKE HACKU | 617-935-5288 MHACKU@CAPSERVICING.COM

New businesses coming soon to The Downs include light industrial, manufacturing, technology, service, restaurant, gas station, and small and large retail end-users.