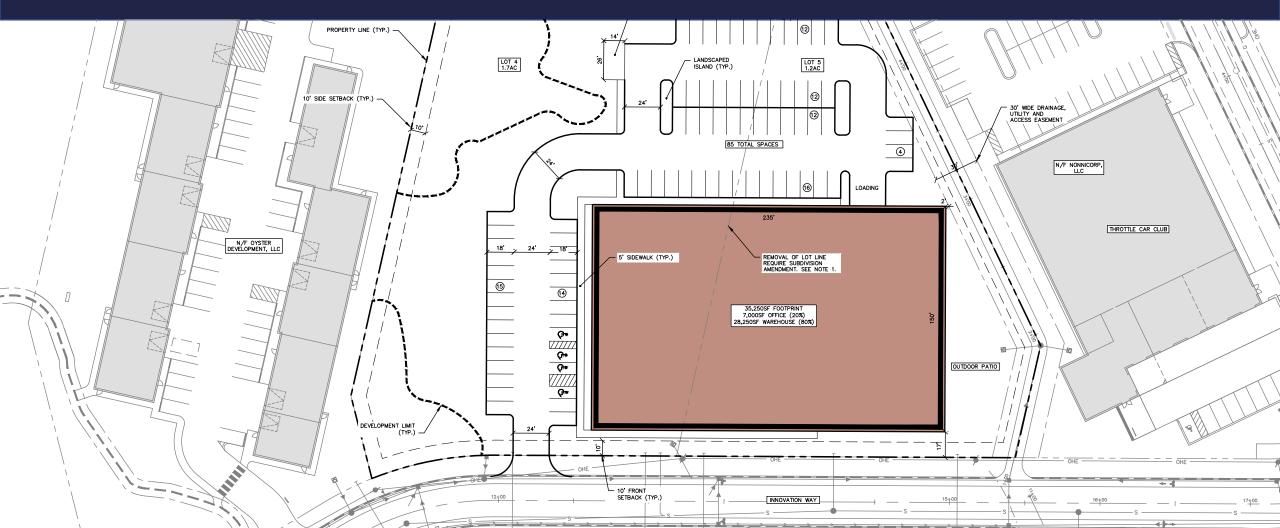

### BUILD TO SUIT FOR LEASE INNOVATION DISTRICT LOTS 4 & 5 CONCEPT #2

TWO PARCELS | 2.89 ACRES 10,000 - 40,000 SF BUILDING

ATLANTIC NATIONAL TRUST

#### **ESSENTIAL DETAILS:**

LOT SIZES: LOT 4 – 1.68 AC, LOT 5 – 1.21 AC

**PROPOSED BUILDING SIZE:** 10,000 – 40,000 SF

> LEASE RATE: NEGOTIABLE

**PROPERTY TYPE:** MIXED USE, LIGHT INDUSTRIAL, WAREHOUSE/DISTRIBUTION

We'll build your ideal business location custom to your building, clear height, loading, and parking needs.

**Two ideally located parcels** (2.89 acres in total) ready for build to suit lease. Building size between 10,000 and 40,000 SF.