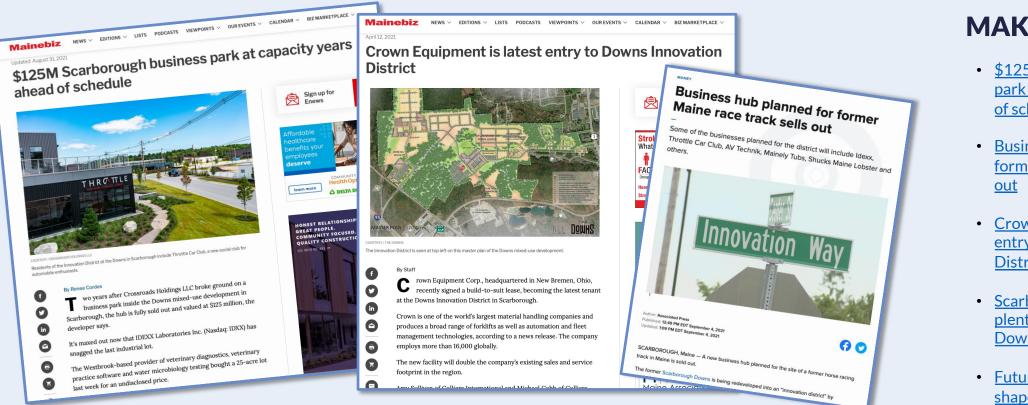

#### **MAKING HEADLINES:**

- \$125M Scarborough business park at capacity years ahead of schedule
- Business hub planned for former Maine race track sells
- Crown Equipment is latest entry to Downs Innovation District
- Scarborough contractor finds plenty of room to grow at **Downs' Innovation District**
- Future of The Downs takes shape as racing era ends