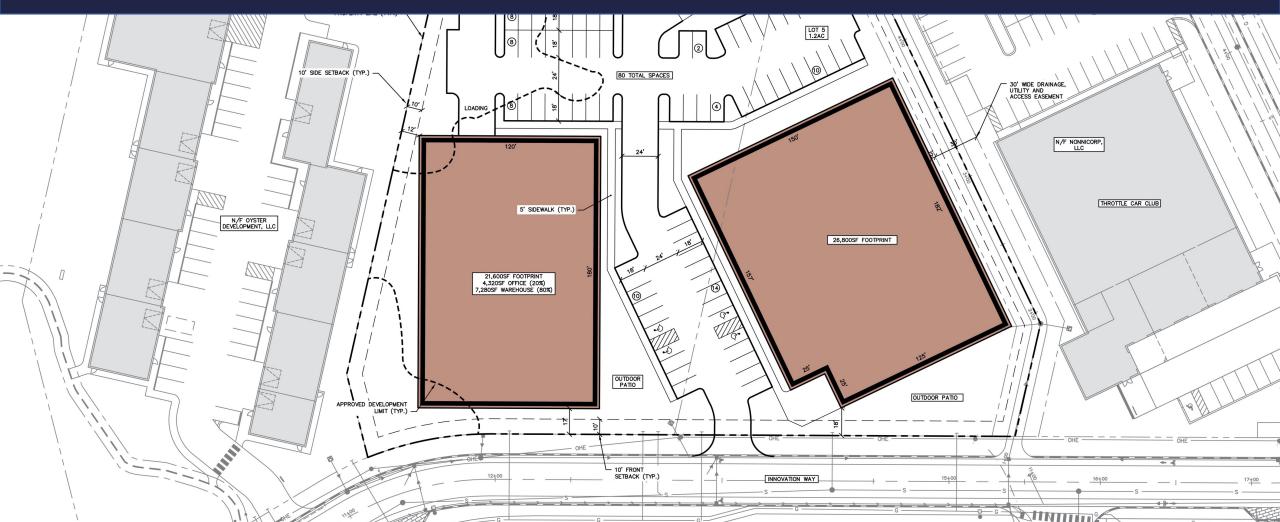

### BUILD TO SUIT FOR LEASE INNOVATION DISTRICT LOTS 4 & 5 CONCEPT #1

TWO PARCELS | 2.89 ACRES 10,000 - 40,000 SF BUILDING

#### **ESSENTIAL DETAILS:**

LOT SIZES: LOT 4 – 1.68 AC, LOT 5 – 1.21 AC

**PROPOSED BUILDING SIZE:** 10,000 – 40,000 SF

> LEASE RATE: NEGOTIABLE

**PROPERTY TYPE:** MIXED USE, LIGHT INDUSTRIAL, WAREHOUSE/DISTRIBUTION

We'll build your ideal business location custom to your building, clear height, loading, and parking needs.

**Two ideally located parcels** (2.89 acres in total) ready for build to suit lease. Building size between 10,000 and 40,000 SF.