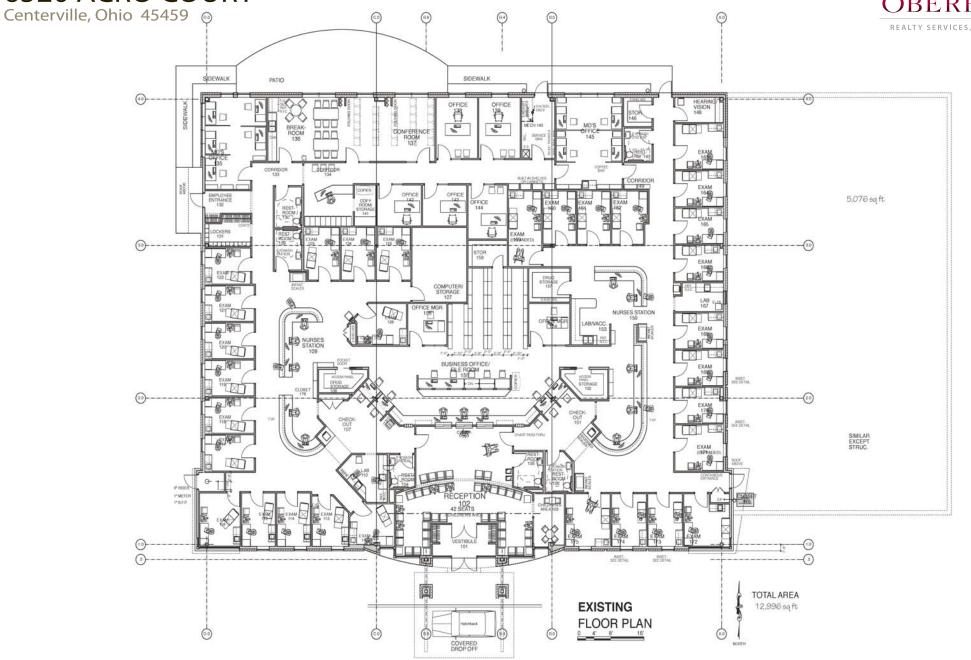

## **FOR LEASE** 6520 ACRO COURT

Centerville, Ohio 45459

- 6,495 12,990 SF EXISTING & EXPANDABLE TO
  20,000 SF professional/medical office space
- **EXCELLENT SOUTH DAYTON LOCATION** just off I-675 between SR 48 and Wilmington Pike less than 1 mile from Miami Valley Hospital South
- **BUILDING FEATURES** reception/lobby area, private offices, exam rooms, conference room, break room, nurses station, file/storage area
- BEAUTIFUL PARK-LIKE, WOODED SETTING
- AMPLE PARKING
- MONUMENT & BUILDING SIGNAGE AVAILABLE
- CONVENIENT ACCESS TO/FROM 1-675, SR 48 and Wilmington Pike