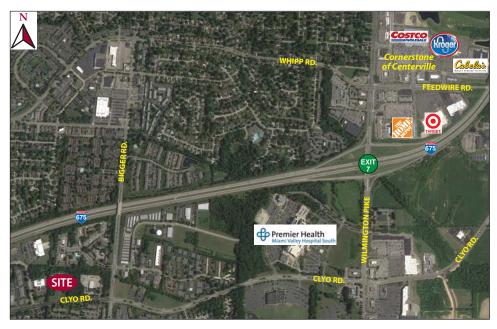

## **FOR LEASE** 6520 ACRO COURT

Centerville, Ohio 45459

- 6,495 12,990 SF EXISTING & EXPANDABLE TO
  20,000 SF professional/medical office space
- **EXCELLENT SOUTH DAYTON LOCATION** just off I-675 between SR 48 and Wilmington Pike less than 1 mile from Miami Valley Hospital South
- **BUILDING FEATURES** reception/lobby area, private offices, exam rooms, conference room, break room, nurses station, file/storage area
- BEAUTIFUL PARK-LIKE, WOODED SETTING
- AMPLE PARKING
- MONUMENT & BUILDING SIGNAGE AVAILABLE
- CONVENIENT ACCESS TO/FROM 1-675, SR 48 and Wilmington Pike