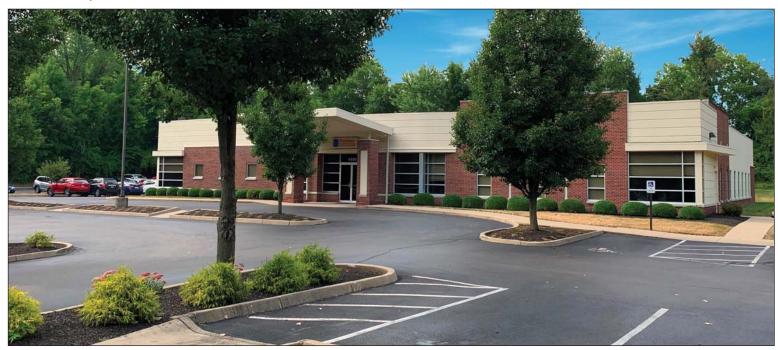

## **FOR LEASE** 6520 ACRO COURT

Centerville, Ohio 45459

- 6,495 12,990 SF EXISTING & EXPANDABLE TO
  20,000 SF professional/medical office space
- **EXCELLENT SOUTH DAYTON LOCATION** just off I-675 between SR 48 and Wilmington Pike less than 1 mile from Miami Valley Hospital South
- **BUILDING FEATURES** reception/lobby area, private offices, exam rooms, conference room, break room, nurses station, file/storage area
- BEAUTIFUL PARK-LIKE, WOODED SETTING
- AMPLE PARKING
- MONUMENT & BUILDING SIGNAGE AVAILABLE
- CONVENIENT ACCESS TO/FROM 1-675, SR 48 and Wilmington Pike