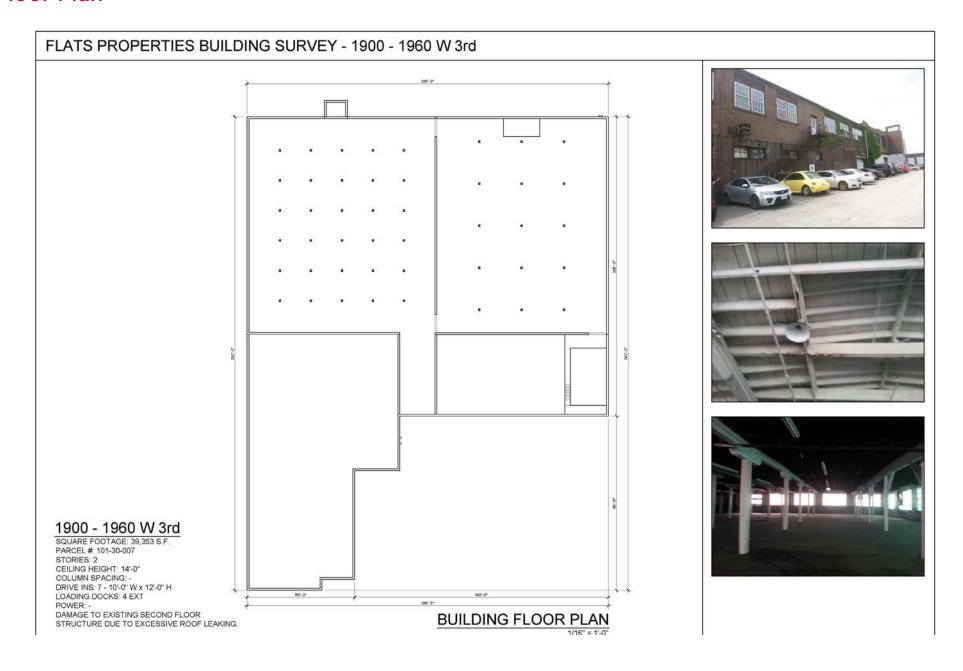

1 & I-90

### **Building Features**

- Built in 1980
- Construction Type: Concrete
- Exterior Type: Brick/Wood
- Four (4) exterior docks
- 2.27 acres of land

Rico A. Pietro, SIOR

Principal 216.525.1473 rpietro@crescorealestate.com

3 Summit Park Drive, Suite 200 Cleveland, Ohio 44131 Main 216.520.1200 Fax 216.520.1828 crescorealestate.com

# CUSHMAN & WAKEFIELD



# REDEVELOPMENT OPPORTUNITY

Flats South Innovation District 1900-1960 W. 3rd Street Cleveland, Ohio

### **Property Photos**









Rico A. Pietro, SIOR Principal 216.525.1473 rpietro@crescorealestate.com 3 Summit Park Drive, Suite 200 Cleveland, Ohio 44131 Main 216.520.1200 Fax 216.520.1828 crescorealestate.com





### **FOR LEASE**

Flats South Innovation District 1900-1960 W. 3rd Street Cleveland, Ohio

#### Floor Plan







## REDEVELOPMENT OPPORTUNITY

Flats South Innovation District 1900-1960 W. 3rd Street Cleveland, Ohio