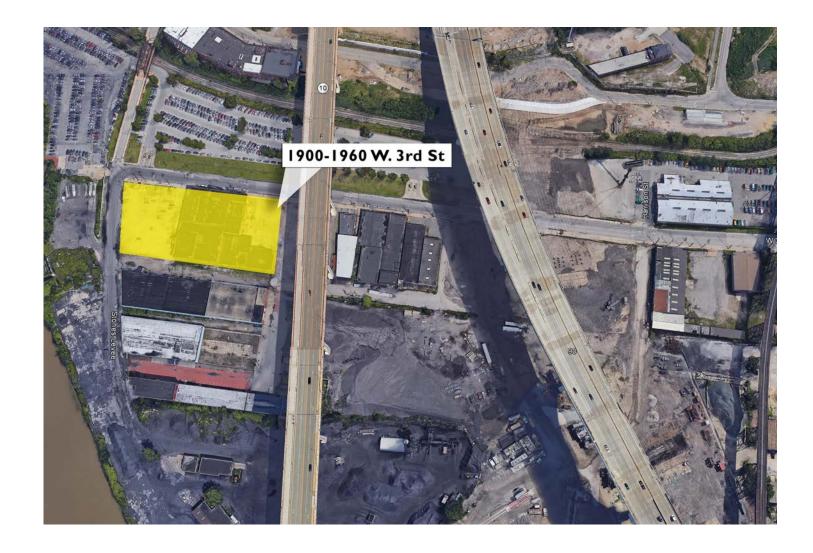

### One of seven properties in the Flats South Innovation District **Property Highlights**

- 39,353 SF available on Minutes from I-77, two stories
- Access via W. 3rd St to Canal Rd and West 25th
- Walking path to Progressive Field and Quicken Loans Arena
- Ample parking available