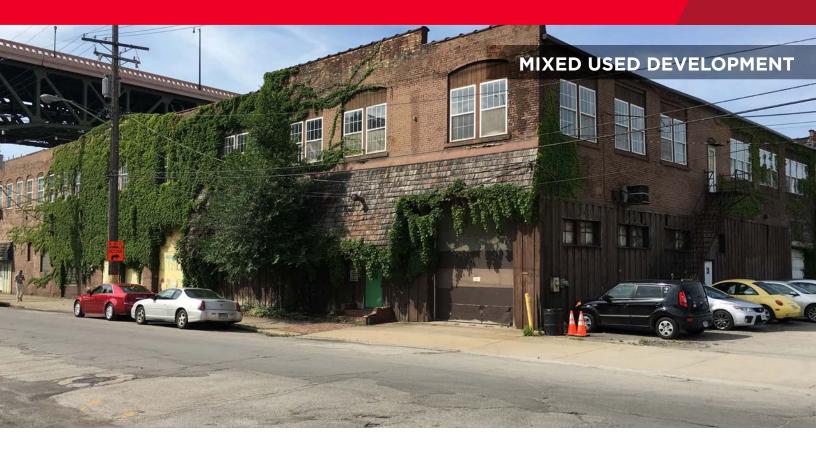

# REDEVELOPMENT OPPORTUNITY

Flats South Innovation District 1900-1960 W. 3rd Street Cleveland, Ohio

### One of seven properties in the Flats South Innovation District **Property Highlights**

- 39,353 SF available on Minutes from I-77, two stories
- Access via W. 3rd St to Canal Rd and West 25th
- Walking path to Progressive Field and Quicken Loans Arena
- Ample parking available

### **Building Features**

- Built in 1980
- Construction Type: Concrete
- Exterior Type: Brick/Wood
- Four (4) exterior docks
- 2.27 acres of land

Rico A. Pietro, SIOR

Principal 216.525.1473 rpietro@crescorealestate.com