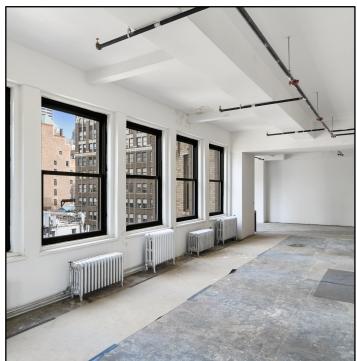

# **271 MADISON AVENUE**

Fresh Air & Flexible Terms

Rent: Upon Request Terms: 3 – 10 Years **Possession:** Immediate

| Space                             | Comments                                                                                                                                                                                                                                                        |
|-----------------------------------|-----------------------------------------------------------------------------------------------------------------------------------------------------------------------------------------------------------------------------------------------------------------|
| Entire<br>16th Floor              | <b>5,215 RSF-</b> Ideal for creative space users, white boxed with high ceilings, polished concrete floors, and new bathrooms. Landlord will finish to suit tenant needs, bright space with windows, views and fresh air on three sides, tenant-controlled A/C. |
| Partial<br>15th Floor             | <b>3,790 RSF</b> - Six (6) windowed offices, windowed conference room, bullpen area for 10 people, storage, pantry, and IT room, tenant-controlled A/C, Great light, views and fresh air. Move in condition.                                                    |
| Partial 14 <sup>th</sup><br>Floor | 650 RSF – Great small space facing Madison Avenue.                                                                                                                                                                                                              |
| Entire<br>12th Floor              | <b>6,017 RSF-</b> Fully built, conventional office space with 9 windowed offices and two conference rooms. Ideal for attorneys or CPA's. Tenant controlled AC, windows on three sides. Delivered in move in condition.                                          |
| Partial<br>10th Floor             | <b>775 RSF -</b> Can be combined with adjacent space for 2,911 square feet. Directly off elevators, owner can build to suit, ok for medical uses.                                                                                                               |
| Partial<br>10th Floor             | <b>2,136 RSF</b> - Can be combined with adjacent space for 2,911 square feet. Fully built with 4 windowed offices and large training room, bright space with many windows.                                                                                      |
| Partial<br>2nd Floor              | <b>1,532 RSF-</b> Directly off elevators, owner can build to suit, plumbing in place, ok for medical uses.                                                                                                                                                      |

#### **Building Features**

- Abundant Fresh Air
- New Operable Windows on 3 sides •
- High Ceilings
- 24/7 Building Access
- Attended Lobby
- New Hallways
- Three Blocks from Grand **Central Station**

Jeffrey Zund Executive Director / Leasing 212.519.2032 jzund@resolutionrealestate.com Although all information furnished regarding property for sale, rental, or financing is from sources deemed reliable, such information has not been verified and no express representation is made, nor is any to be implied as to the accuracy thereof, and it is submitted subject to errors, omissions, change of price, rental or other conditions, prior sale, lease or financing, or withdrawal without notice.