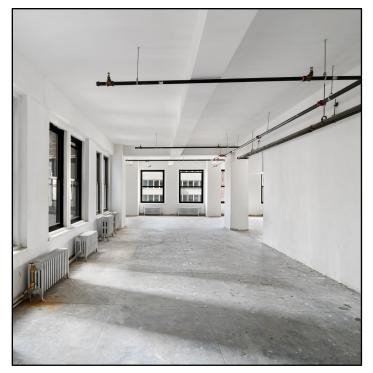

# **271 MADISON AVENUE**

Fresh Air & Flexible Terms

Rent: Upon Request Terms: 3 – 10 Years **Possession:** Immediate

| Space                             | Comments                                                                                                                                                                                                                                                        |
|-----------------------------------|-----------------------------------------------------------------------------------------------------------------------------------------------------------------------------------------------------------------------------------------------------------------|
| Entire<br>16th Floor              | <b>5,215 RSF-</b> Ideal for creative space users, white boxed with high ceilings, polished concrete floors, and new bathrooms. Landlord will finish to suit tenant needs, bright space with windows, views and fresh air on three sides, tenant-controlled A/C. |
| Partial<br>15th Floor             | <b>3,790 RSF</b> - Six (6) windowed offices, windowed conference room, bullpen area for 10 people, storage, pantry, and IT room, tenant-controlled A/C, Great light, views and fresh air. Move in condition.                                                    |
| Partial 14 <sup>th</sup><br>Floor | 650 RSF – Great small space facing Madison Avenue.                                                                                                                                                                                                              |
| Entire<br>12th Floor              | <b>6,017 RSF-</b> Fully built, conventional office space with 9 windowed offices and two conference rooms. Ideal for attorneys or CPA's. Tenant controlled AC, windows on three sides. Delivered in move in condition.                                          |
| Partial<br>10th Floor             | <b>775 RSF -</b> Can be combined with adjacent space for 2,911 square feet. Directly off elevators, owner can build to suit, ok for medical uses.                                                                                                               |
| Partial<br>10th Floor             | <b>2,136 RSF</b> - Can be combined with adjacent space for 2,911 square feet. Fully built with 4 windowed offices and large training room, bright space with many windows.                                                                                      |
| Partial<br>2nd Floor              | <b>1,532 RSF-</b> Directly off elevators, owner can build to suit, plumbing in place, ok for medical uses.                                                                                                                                                      |

#### **Building Features**

- Abundant Fresh Air
- New Operable Windows on 3 sides •
- High Ceilings
- 24/7 Building Access
- Attended Lobby
- New Hallways
- Three Blocks from Grand **Central Station**

Jeffrey Zund Executive Director / Leasing 212.519.2032 jzund@resolutionrealestate.com Although all information furnished regarding property for sale, rental, or financing is from sources deemed reliable, such information has not been verified and no express representation is made, nor is any to be implied as to the accuracy thereof, and it is submitted subject to errors, omissions, change of price, rental or other conditions, prior sale, lease or financing, or withdrawal without notice.