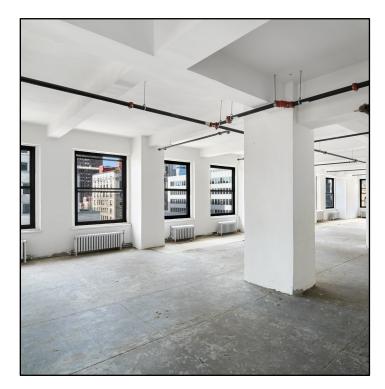

# **271 MADISON AVENUE**

Fresh Air & Flexible Terms

Rent: Upon Request Terms: 3 – 10 Years **Possession:** Immediate

| Space                             | Comments                                                                                                                                                                                                                                                        |
|-----------------------------------|-----------------------------------------------------------------------------------------------------------------------------------------------------------------------------------------------------------------------------------------------------------------|
| Entire<br>16th Floor              | <b>5,215 RSF-</b> Ideal for creative space users, white boxed with high ceilings, polished concrete floors, and new bathrooms. Landlord will finish to suit tenant needs, bright space with windows, views and fresh air on three sides, tenant-controlled A/C. |
| Partial<br>15th Floor             | <b>3,790 RSF</b> - Six (6) windowed offices, windowed conference room, bullpen area for 10 people, storage, pantry, and IT room, tenant-controlled A/C, Great light, views and fresh air. Move in condition.                                                    |
| Partial 14 <sup>th</sup><br>Floor | 650 RSF – Great small space facing Madison Avenue.                                                                                                                                                                                                              |
| Entire<br>12th Floor              | <b>6,017 RSF-</b> Fully built, conventional office space with 9 windowed offices and two conference rooms. Ideal for attorneys or CPA's. Tenant controlled AC, windows on three sides. Delivered in move in condition.                                          |
| Partial<br>10th Floor             | <b>775 RSF -</b> Can be combined with adjacent space for 2,911 square feet. Directly off elevators, owner can build to suit, ok for medical uses.                                                                                                               |
| Partial<br>10th Floor             | <b>2,136 RSF</b> - Can be combined with adjacent space for 2,911 square feet. Fully built with 4 windowed offices and large training room, bright space with many windows.                                                                                      |
| Partial<br>2nd Floor              | <b>1,532 RSF-</b> Directly off elevators, owner can build to suit, plumbing in place, ok for medical uses.                                                                                                                                                      |

#### **Building Features**

- Abundant Fresh Air
- New Operable Windows on 3 sides •
- High Ceilings
- 24/7 Building Access
- Attended Lobby
- New Hallways
- Three Blocks from Grand **Central Station**

Jeffrey Zund Executive Director / Leasing 212.519.2032 jzund@resolutionrealestate.com Although all information furnished regarding property for sale, rental, or financing is from sources deemed reliable, such information has not been verified and no express representation is made, nor is any to be implied as to the accuracy thereof, and it is submitted subject to errors, omissions, change of price, rental or other conditions, prior sale, lease or financing, or withdrawal without notice.