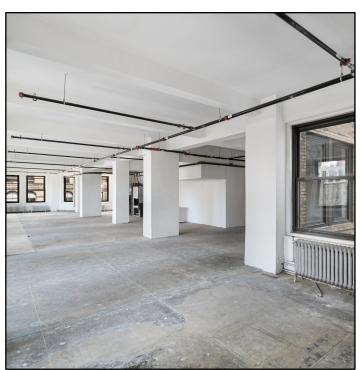

# **271 MADISON AVENUE**

Fresh Air & Flexible Terms

Rent: Upon Request Terms: 3 – 10 Years **Possession:** Immediate

| Space                             | Comments                                                                                                                                                                                                                                                        |
|-----------------------------------|-----------------------------------------------------------------------------------------------------------------------------------------------------------------------------------------------------------------------------------------------------------------|
| Entire<br>16th Floor              | <b>5,215 RSF-</b> Ideal for creative space users, white boxed with high ceilings, polished concrete floors, and new bathrooms. Landlord will finish to suit tenant needs, bright space with windows, views and fresh air on three sides, tenant-controlled A/C. |
| Partial<br>15th Floor             | <b>3,790 RSF</b> - Six (6) windowed offices, windowed conference room, bullpen area for 10 people, storage, pantry, and IT room, tenant-controlled A/C, Great light, views and fresh air. Move in condition.                                                    |
| Partial 14 <sup>th</sup><br>Floor | 650 RSF – Great small space facing Madison Avenue.                                                                                                                                                                                                              |
| Entire<br>12th Floor              | <b>6,017 RSF-</b> Fully built, conventional office space with 9 windowed offices and two conference rooms. Ideal for attorneys or CPA's. Tenant controlled AC, windows on three sides. Delivered in move in condition.                                          |
| Partial<br>10th Floor             | <b>775 RSF -</b> Can be combined with adjacent space for 2,911 square feet. Directly off elevators, owner can build to suit, ok for medical uses.                                                                                                               |
| Partial<br>10th Floor             | <b>2,136 RSF</b> - Can be combined with adjacent space for 2,911 square feet. Fully built with 4 windowed offices and large training room, bright space with many windows.                                                                                      |
| Partial<br>2nd Floor              | <b>1,532 RSF-</b> Directly off elevators, owner can build to suit, plumbing in place, ok for medical uses.                                                                                                                                                      |

#### **Building Features**

- Abundant Fresh Air
- New Operable Windows on 3 sides •
- High Ceilings
- 24/7 Building Access
- Attended Lobby
- New Hallways
- Three Blocks from Grand **Central Station**

Jeffrey Zund Executive Director / Leasing 212.519.2032 jzund@resolutionrealestate.com Although all information furnished regarding property for sale, rental, or financing is from sources deemed reliable, such information has not been verified and no express representation is made, nor is any to be implied as to the accuracy thereof, and it is submitted subject to errors, omissions, change of price, rental or other conditions, prior sale, lease or financing, or withdrawal without notice.