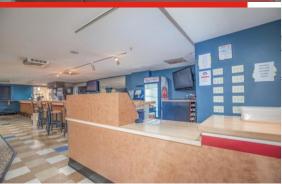

### **FOR LEASE**

- THIS PROPERTY IS DIVIDED INTO TWO SPACES, A 13,000-SQUARE-FOOT
  BOWLING ALLEY AND BAR, ALONG WITH A 10,000-SQUARE-FOOT THEATER AND
  LOUNGE
- HISTORIC LOUNGE AND ART HOUSE THEATRE BUILDING AVAILABLE FOR LEASE
- BUILT IN 1912 AS THE MOOLAH TEMPLE AND METICULOUSLY RESTORED IN 2022
- THE PROPERTY FEATURES LARGE SINGLE SCREEN THEATRE WITH BALCONY,
  AND AN 8-LANE BOWLING ALLEY WITH BAR AND GAME AREA
- LOCATED ON THE HIGHLY TRAFFICKED LINDELL BLVD. ADJACENT TO THE ST. LOUIS UNIVERSITY CAMPUS
- PLENTIFUL OFF-STREET PARKING AVAILABLE IN THE ADJACENT MOOLAH PARKING GARAGE