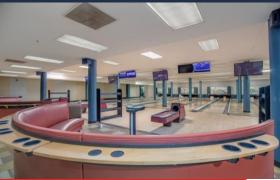

### **FOR LEASE**

- THIS PROPERTY IS DIVIDED INTO TWO SPACES, A 13,000-SQUARE-FOOT
  BOWLING ALLEY AND BAR, ALONG WITH A 10,000-SQUARE-FOOT THEATER AND
  LOUNGE
- HISTORIC LOUNGE AND ART HOUSE THEATRE BUILDING AVAILABLE FOR LEASE
- BUILT IN 1912 AS THE MOOLAH TEMPLE AND METICULOUSLY RESTORED IN 2022
- THE PROPERTY FEATURES LARGE SINGLE SCREEN THEATRE WITH BALCONY,
  AND AN 8-LANE BOWLING ALLEY WITH BAR AND GAME AREA
- LOCATED ON THE HIGHLY TRAFFICKED LINDELL BLVD. ADJACENT TO THE ST. LOUIS UNIVERSITY CAMPUS
- PLENTIFUL OFF-STREET PARKING AVAILABLE IN THE ADJACENT MOOLAH PARKING GARAGE