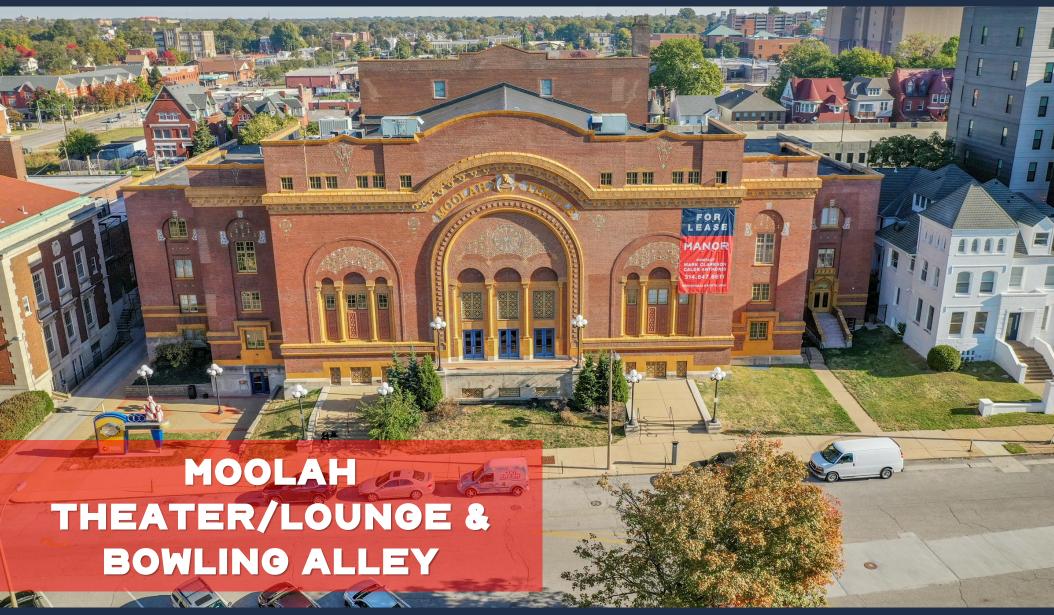

### **FOR LEASE**

- THIS PROPERTY IS DIVIDED INTO TWO SPACES, A 13,000-SQUARE-FOOT
  BOWLING ALLEY AND BAR, ALONG WITH A 10,000-SQUARE-FOOT THEATER AND
  LOUNGE
- HISTORIC LOUNGE AND ART HOUSE THEATRE BUILDING AVAILABLE FOR LEASE
- BUILT IN 1912 AS THE MOOLAH TEMPLE AND METICULOUSLY RESTORED IN 2022
- THE PROPERTY FEATURES LARGE SINGLE SCREEN THEATRE WITH BALCONY,
  AND AN 8-LANE BOWLING ALLEY WITH BAR AND GAME AREA
- LOCATED ON THE HIGHLY TRAFFICKED LINDELL BLVD. ADJACENT TO THE ST. LOUIS UNIVERSITY CAMPUS
- PLENTIFUL OFF-STREET PARKING AVAILABLE IN THE ADJACENT MOOLAH PARKING GARAGE