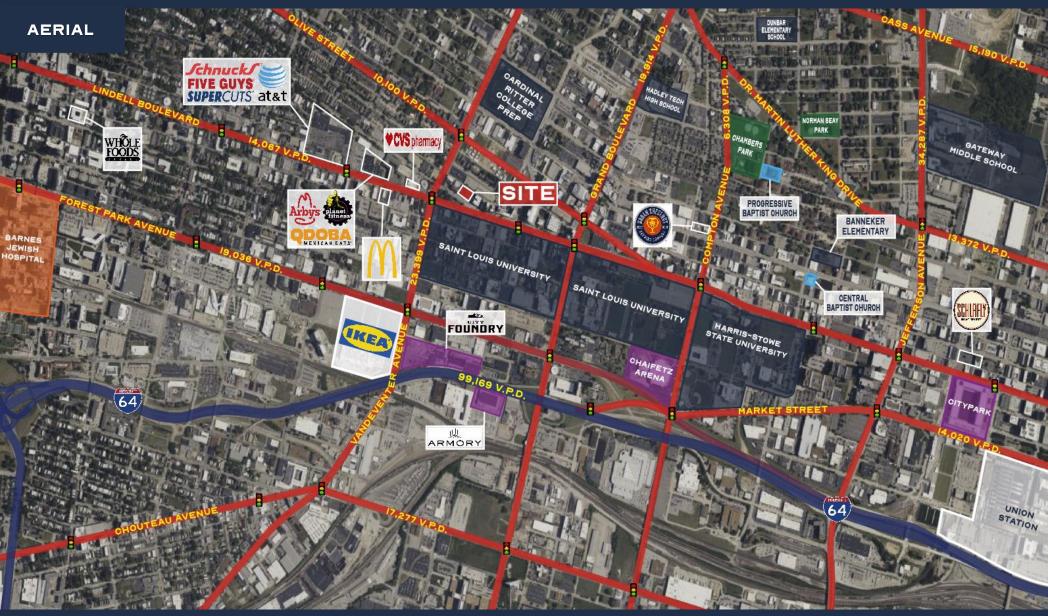

### **FOR LEASE**

- THIS PROPERTY IS DIVIDED INTO TWO SPACES, A 13,000-SQUARE-FOOT
  BOWLING ALLEY AND BAR, ALONG WITH A 10,000-SQUARE-FOOT THEATER AND
  LOUNGE
- HISTORIC LOUNGE AND ART HOUSE THEATRE BUILDING AVAILABLE FOR LEASE
- BUILT IN 1912 AS THE MOOLAH TEMPLE AND METICULOUSLY RESTORED IN 2022
- THE PROPERTY FEATURES LARGE SINGLE SCREEN THEATRE WITH BALCONY,
  AND AN 8-LANE BOWLING ALLEY WITH BAR AND GAME AREA
- LOCATED ON THE HIGHLY TRAFFICKED LINDELL BLVD. ADJACENT TO THE ST. LOUIS UNIVERSITY CAMPUS
- PLENTIFUL OFF-STREET PARKING AVAILABLE IN THE ADJACENT MOOLAH PARKING GARAGE