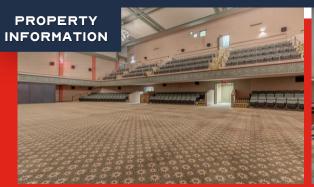

### **FOR LEASE**

- THIS PROPERTY IS DIVIDED INTO TWO SPACES, A 13,000-SQUARE-FOOT
  BOWLING ALLEY AND BAR, ALONG WITH A 10,000-SQUARE-FOOT THEATER AND
  LOUNGE
- HISTORIC LOUNGE AND ART HOUSE THEATRE BUILDING AVAILABLE FOR LEASE
- BUILT IN 1912 AS THE MOOLAH TEMPLE AND METICULOUSLY RESTORED IN 2022
- THE PROPERTY FEATURES LARGE SINGLE SCREEN THEATRE WITH BALCONY,
  AND AN 8-LANE BOWLING ALLEY WITH BAR AND GAME AREA
- LOCATED ON THE HIGHLY TRAFFICKED LINDELL BLVD. ADJACENT TO THE ST. LOUIS UNIVERSITY CAMPUS
- PLENTIFUL OFF-STREET PARKING AVAILABLE IN THE ADJACENT MOOLAH PARKING GARAGE