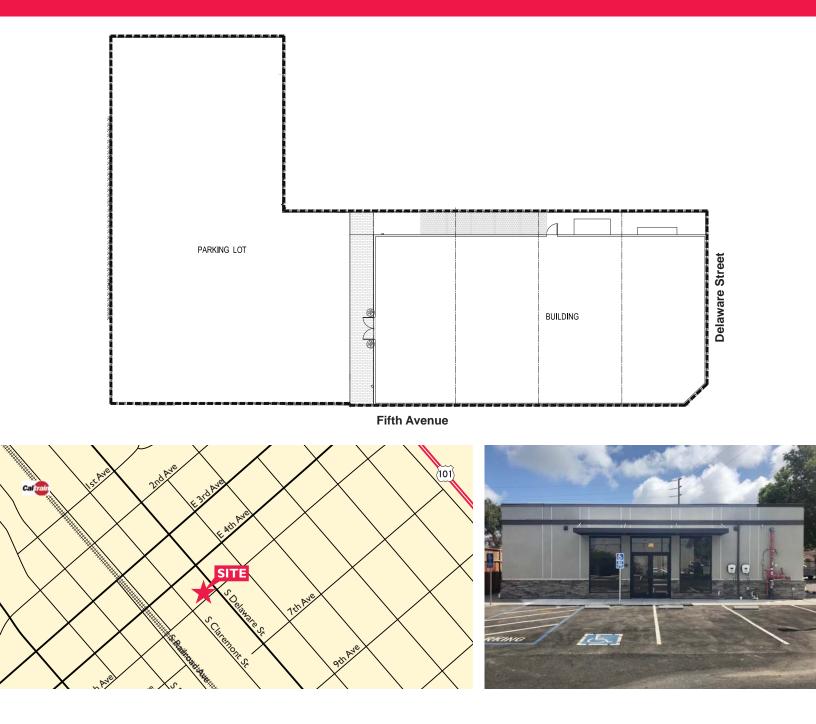

521 E. Fifth Avenue, San Mateo

## ±4,300 Square Feet Available

As exclusive agents, we are pleased to offer the following space:

- Great Opportunity for Professional Services, Medical/Dental Offices or Technology Companies
- Unique Stand-Alone Building for Lease
- Open Floor Plan with High Ceilings Ready for Improvements
- ±14 On-Site Parking Spaces (Newly Surfaced/Striped) Plus Street Parking
- Building Signage
- Corner Location
- Retail Uses Possible
- Walking Distance to Caltrain Station and Downtown Amenities
- **Ready for Tenant Improvements**
- Rental Rate: \$4.95/sf/month NNN