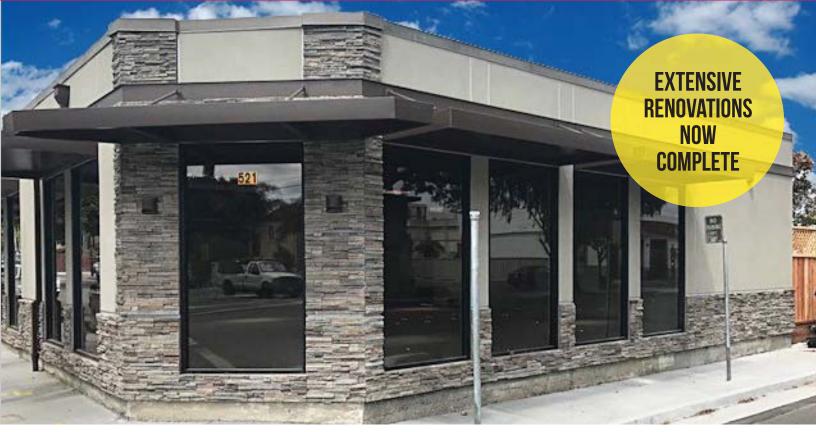

521 E. Fifth Avenue, San Mateo

## ±4,300 Square Feet Available

As exclusive agents, we are pleased to offer the following space:

- Great Opportunity for Professional Services, Medical/Dental Offices or Technology Companies
- Unique Stand-Alone Building for Lease
- Open Floor Plan with High Ceilings Ready for Improvements
- ±14 On-Site Parking Spaces (Newly Surfaced/Striped) Plus Street Parking
- Building Signage
- Corner Location
- Retail Uses Possible
- Walking Distance to Caltrain Station and Downtown Amenities
- **Ready for Tenant Improvements**
- Rental Rate: \$4.95/sf/month NNN