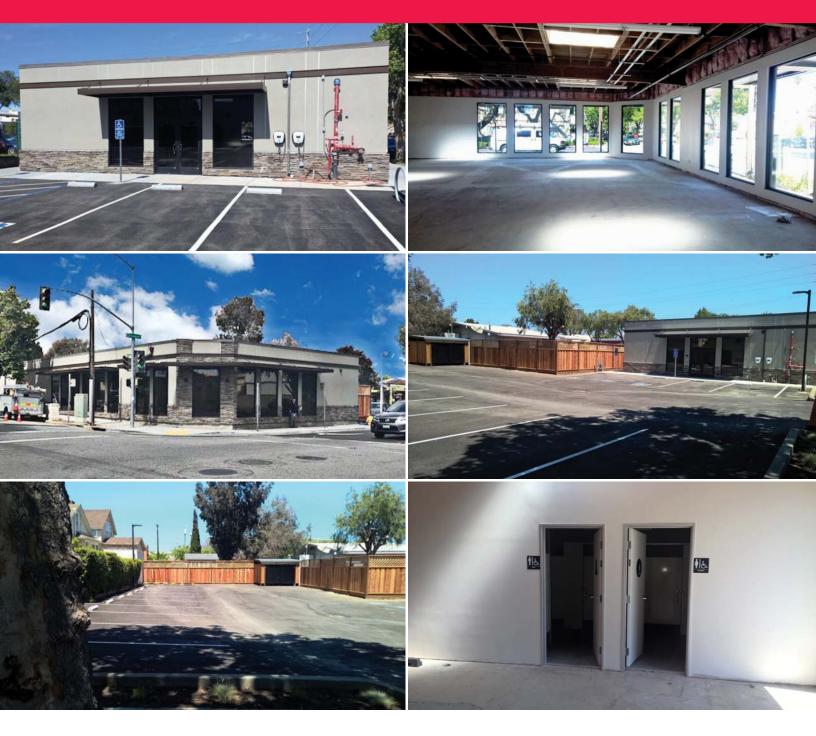

521 E. Fifth Avenue, San Mateo

## ±4,300 Square Feet Available

As exclusive agents, we are pleased to offer the following space:

- Great Opportunity for Professional Services, Medical/Dental Offices or Technology Companies
- Unique Stand-Alone Building for Lease
- Open Floor Plan with High Ceilings Ready for Improvements
- ±14 On-Site Parking Spaces (Newly Surfaced/Striped) Plus Street Parking
- Building Signage
- Corner Location
- Retail Uses Possible
- Walking Distance to Caltrain Station and Downtown Amenities
- **Ready for Tenant Improvements**
- Rental Rate: \$4.95/sf/month NNN