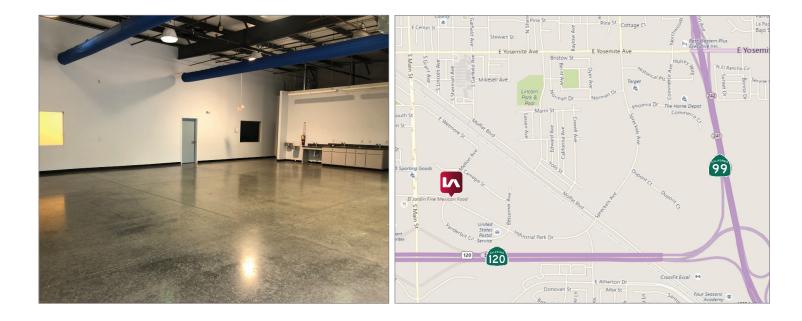

## **UNIT 3:**

- Newly renovated office space includes:
  - Three (3) private offices, bull pen and two (2) ADA compliant restrooms
- Attractive glass storefront
- Completely conditioned with HVAC throughout
- Insulated shop/ service area
- Ample parking