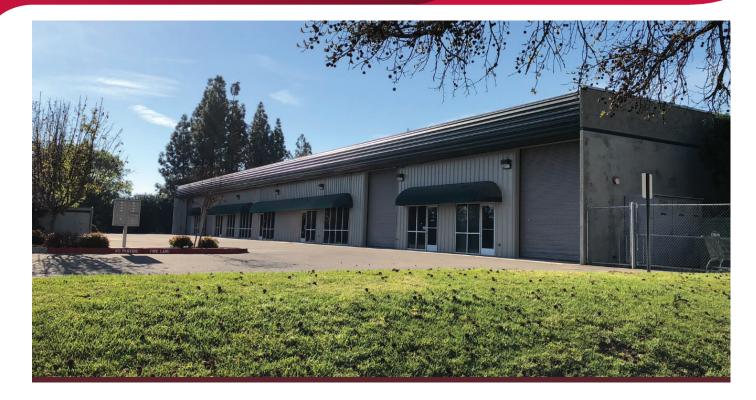

# SHOP/PROD./OFFICE SPACE FOR LEASE MANTECA INDUSTRIAL PARK 1086 MELLON AVENUE, MANTECA, CA

| AVAILABLE SF:  | 3,600± SF |
|----------------|-----------|
| PARKING RATIO: | 2.6/1,000 |

## COMMENTS:

- Ability to re-install 1 GL door
- Water, Sewer, and Storm: City of Manteca
- Gas & Electrical: PG & E