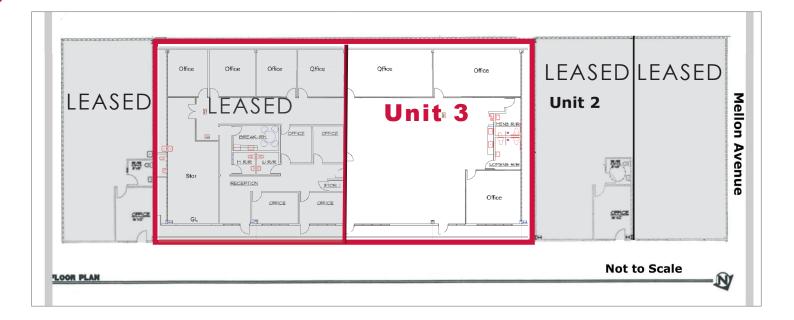

## **UNIT 3:**

- Newly renovated office space includes:
  - Three (3) private offices, bull pen and two (2) ADA compliant restrooms
- Attractive glass storefront
- Completely conditioned with HVAC throughout
- Insulated shop/ service area
- Ample parking