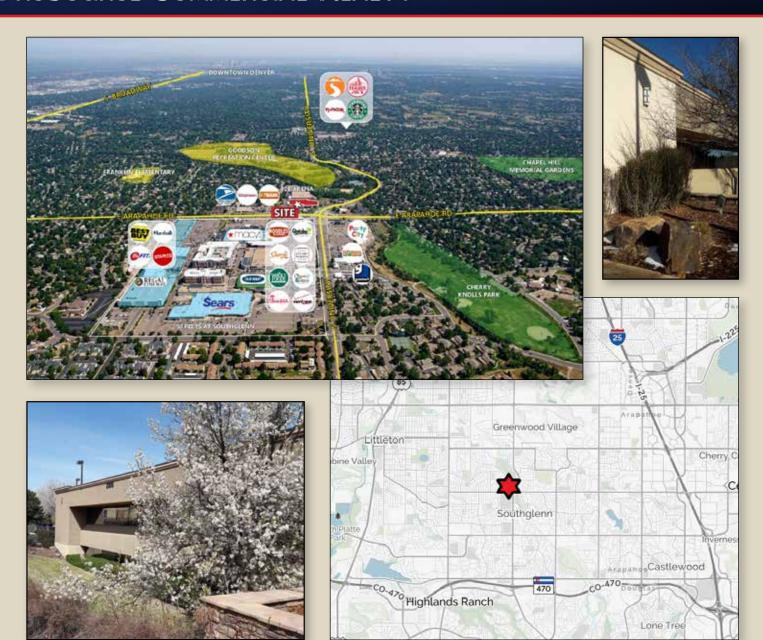

## SouthGlenn Plaza OFFICE SPACE FOR LEASE

2305 E. Arapahoe Road, Centennial, CO

500 to 3,000 Sq. Ft. Available

Located at the corner of University and Arapahoe Road, across the street from The Streets at SouthGlenn Mall