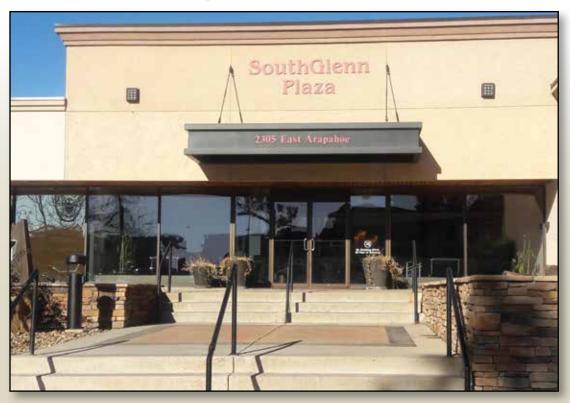

## SouthGlenn Plaza OFFICE SPACE FOR LEASE

2305 E. Arapahoe Road, Centennial, CO

500 to 3,000 Sq. Ft. Available

Located at the corner of University and Arapahoe Road, across the street from The Streets at SouthGlenn Mall