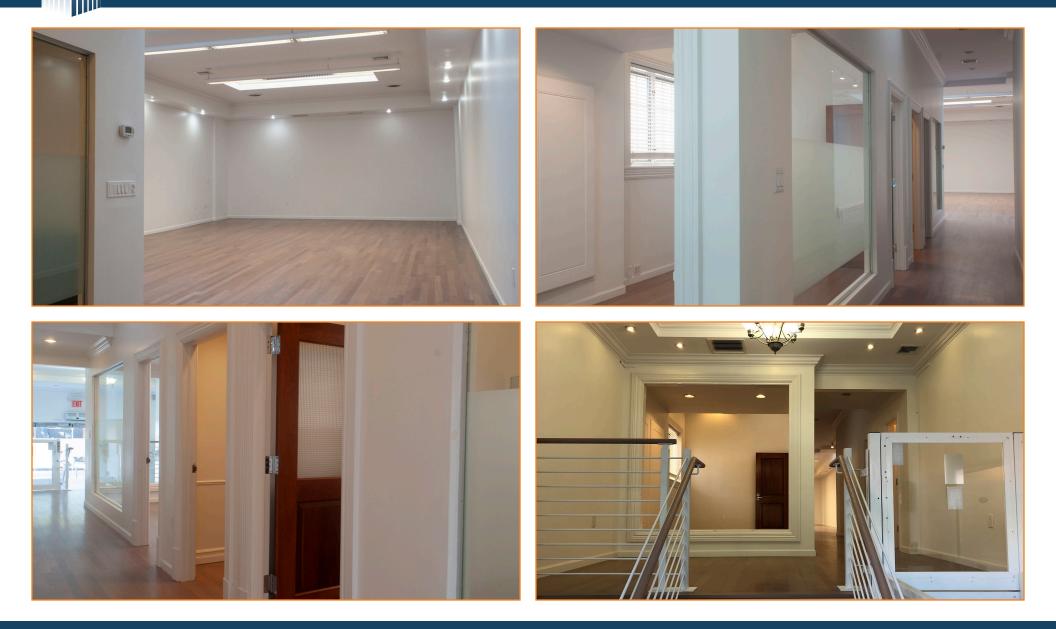

## **FEATURES:**

- 3,850 Sq. Ft. Building
  2,000 Sq. Ft. Ground Floor Retail
  1,850 Sq. Ft. Lower Level
- 1 Shared Parking Space
- Natural Light 3 Skylights
- HVAC
- 2 Bathrooms
- Private Offices
- Open Bullpen Area
- Reception Area
- 3 Entrances
- ADA Compliant
- 10-Year Lease Available
  - **IMMEDIATE OCCUPANCY**