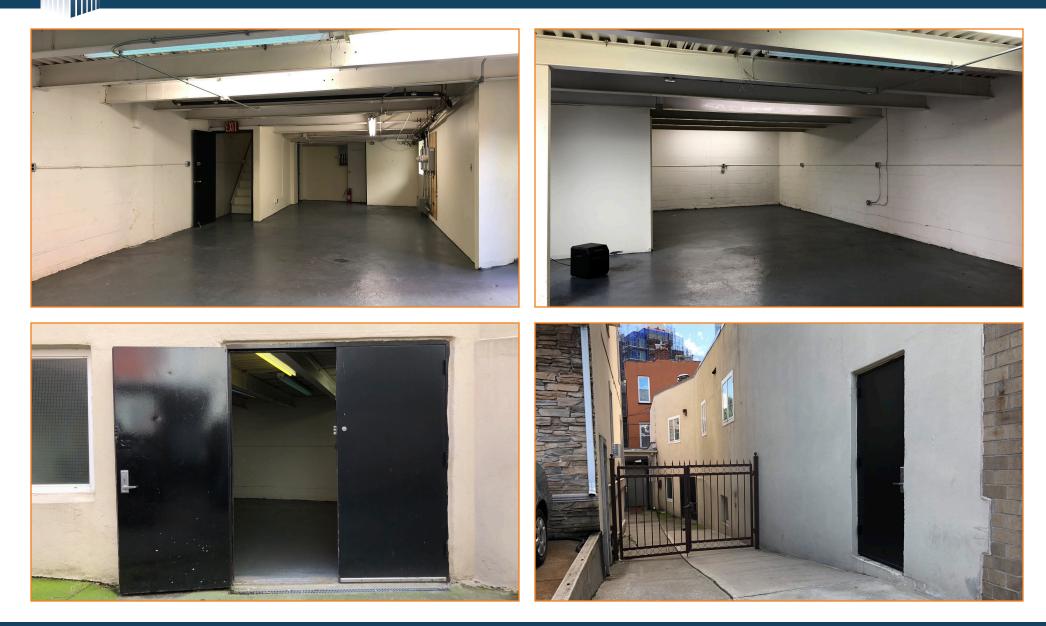

## **FEATURES:**

- 3,850 Sq. Ft. Building
  2,000 Sq. Ft. Ground Floor Retail
  1,850 Sq. Ft. Lower Level
- 1 Shared Parking Space
- Natural Light 3 Skylights
- HVAC
- 2 Bathrooms
- Private Offices
- Open Bullpen Area
- Reception Area
- 3 Entrances
- ADA Compliant
- 10-Year Lease Available
  - **IMMEDIATE OCCUPANCY**