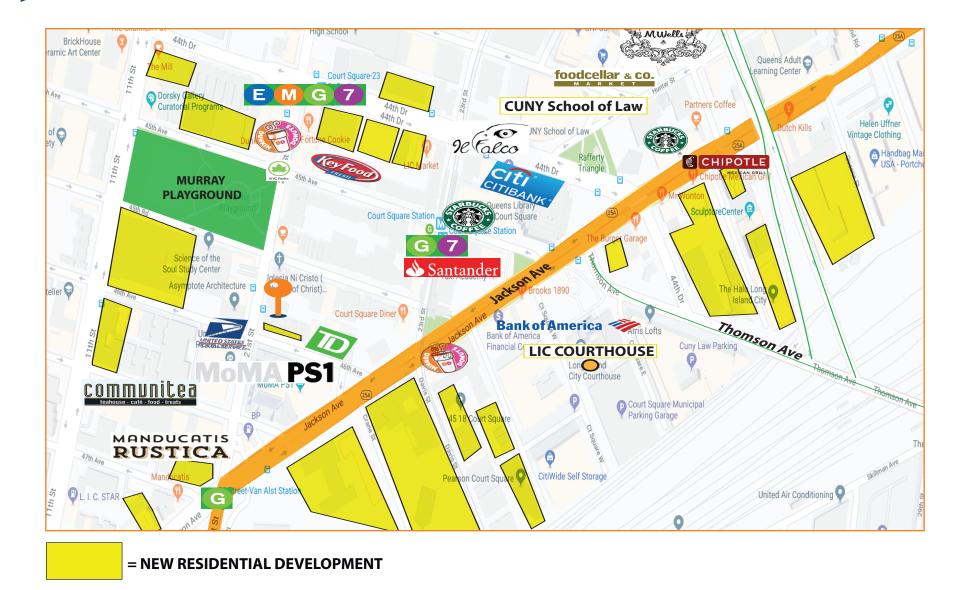

## **TURN-KEY RETAIL BUILDING IN HEART OF LIC NEW RENOVATION IDEAL FOR MEDICAL OR GALLERY** STEPS TO MOMA PS1 & SURROUNDED BY NEW LUXURY DEVELOPMENTS

## **NEARBY:**

- Jackson Avenue
- Queens Midtown Expressway
- Long Island Expressway
- Queens Midtown Tunnel

G 21<sup>st</sup> St - Van Alst

| LEASE PRICE:   | <del>-\$185,500.00 Per Annum -</del> |    |
|----------------|--------------------------------------|----|
| PRICE REDUCED! | \$126.000.00 Per Annum               | BL |