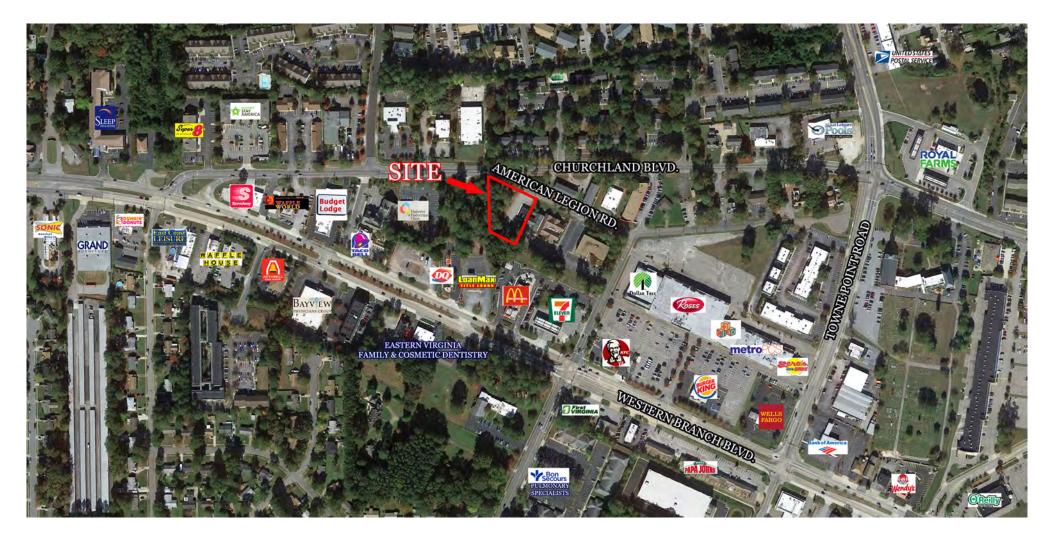

## PROPERTY FOR SALE American Legion Road / Churchland Boulevard

3209 & 3211 American Legion Rd & 3201 Churchland Blvd, Chesapeake, VA 23321

## **Property Features**

- Two retail/office buildings
  - Building A: 1,470 SF available
  - Building B: 820 SF occupied
  - On .44 acres
- Recently installed new roof and HVAC (2013)
- B-1 zoning
- Abundant parking
- Contiguous land development opportunity on .37 acres
- Available for sale: \$374,500
- Centrally located amongst multiple national retailers in the Historic Churchland area