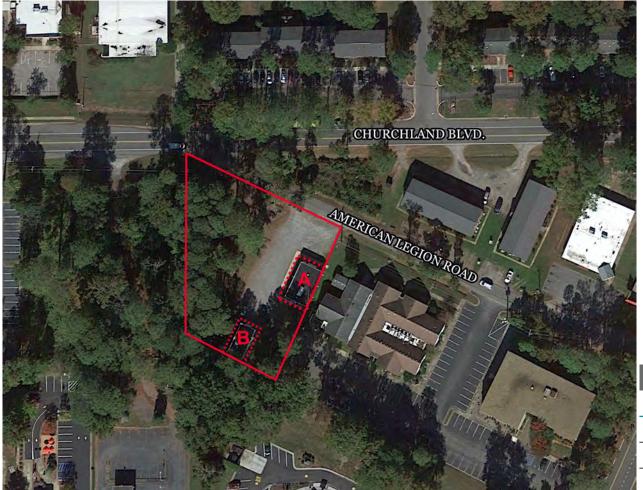

## **Property Features**

- Two retail/office buildings
  - Building A: 1,470 SF available
  - Building B: 820 SF occupied
  - On .44 acres
- Recently installed new roof and HVAC (2013)
- B-1 zoning
- Abundant parking
- Contiguous land development opportunity on .37 acres
- Available for sale: \$374,500
- Centrally located amongst multiple national retailers in the Historic Churchland area