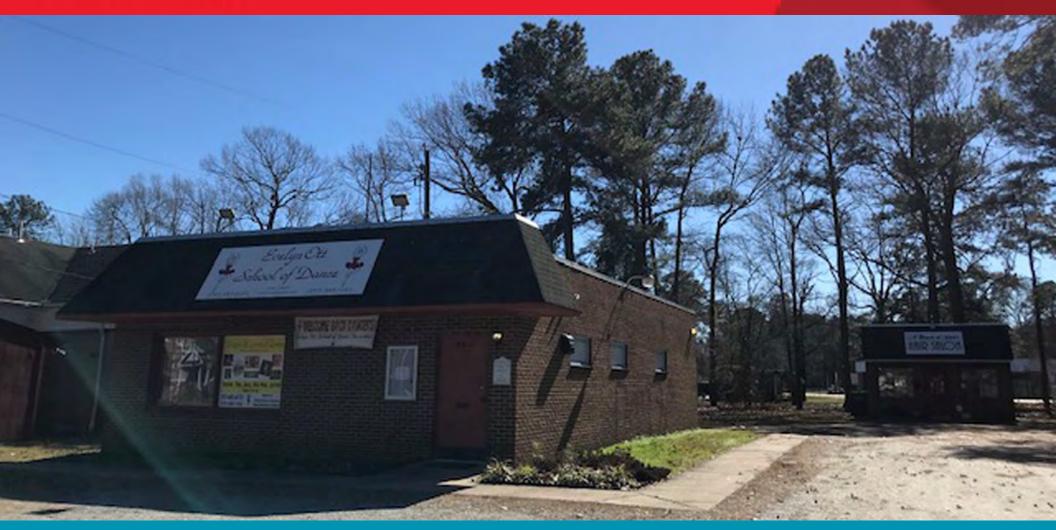

## PROPERTY FOR SALE American Legion Road / Churchland Boulevard

3209 & 3211 American Legion Rd & 3201 Churchland Blvd, Chesapeake, VA 23321

## Two Buildings Totaling 2,290 SF on 0.81 acres

For more information, contact:

## **Property Features**

- Two retail/office buildings
  - Building A: 1,470 SF available
  - Building B: 820 SF occupied
  - On .44 acres
- Recently installed new roof and HVAC (2013)
- B-1 zoning
- Abundant parking
- Contiguous land development opportunity on .37 acres
- Available for sale: \$374,500
- Centrally located amongst multiple national retailers in the Historic Churchland area