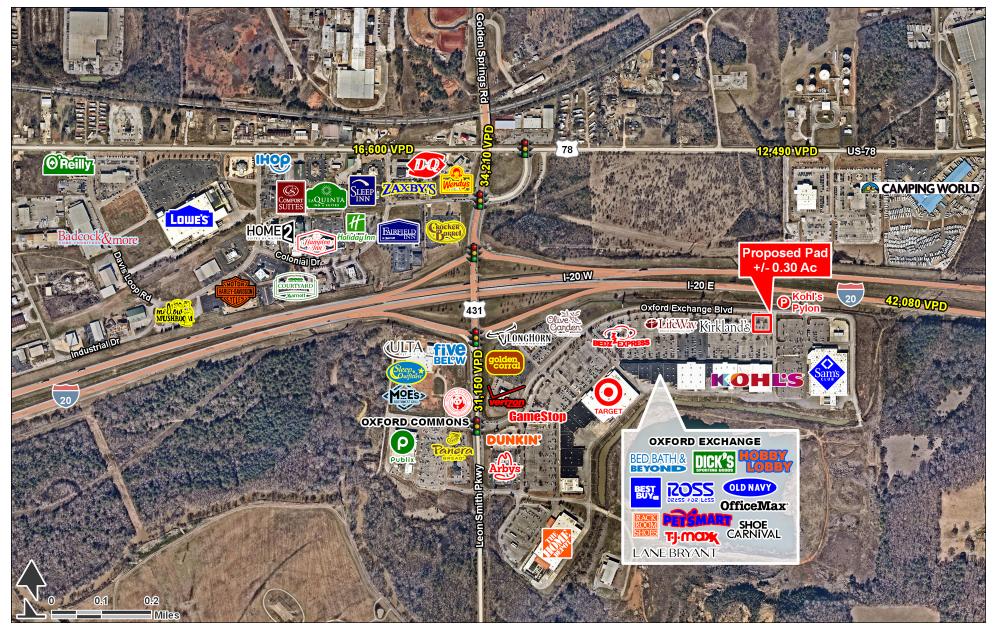

## KOHL'S ANCHORED PAD SITE

Oxford, AL 36203 | 1600 Oxford Exchange Blvd | I-20 & Leon Smith Pkwy| #1286

- Kohl's outparcel available with visibility from I-20
- Rare opportunity at Oxford Exchange
- Only outparcel available in the market
- Easily accessible with ample parking

| TRAFFIC COUNTS  |            |
|-----------------|------------|
| Leon Smith Pkwy | 31,150 VPD |
| Interstate 20   | 42,080 VPD |
|                 |            |
|                 |            |

AVAILABLE SF: APPROX 0.30 AC GROUND LEASE: CALL FOR INFO ZONING: COMMERCIAL RATES: CALL FOR DETAILS