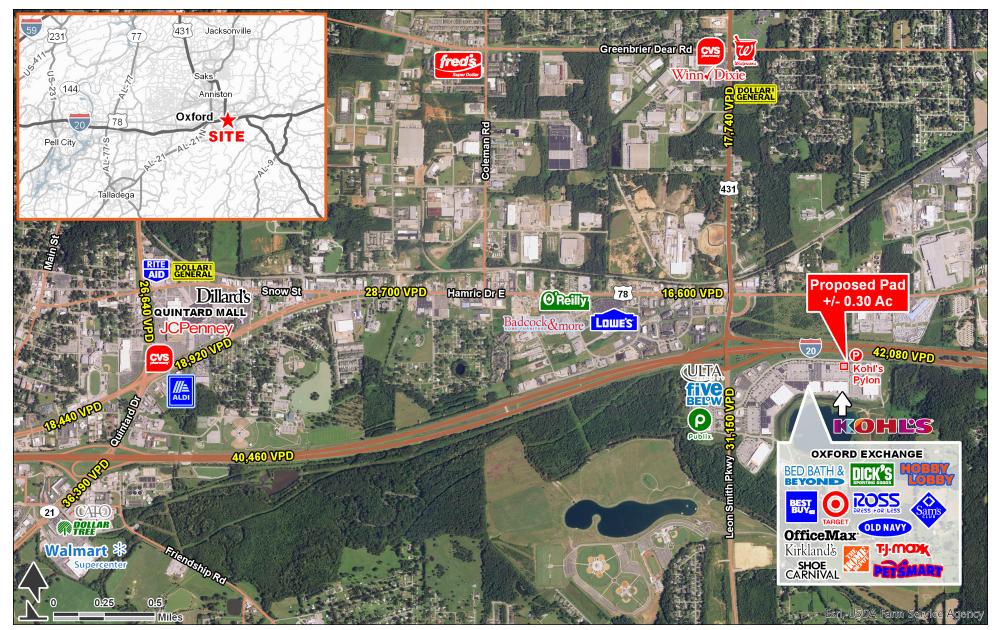

## KOHL'S ANCHORED PAD SITE

Oxford, AL 36203 | 1600 Oxford Exchange Blvd | I-20 & Leon Smith Pkwy| #1286

- Kohl's outparcel available with visibility from I-20
- Rare opportunity at Oxford Exchange
- Only outparcel available in the market
- Easily accessible with ample parking

| TRAFFIC COUNTS  |            |
|-----------------|------------|
| Leon Smith Pkwy | 31,150 VPD |
| Interstate 20   | 42,080 VPD |
|                 |            |
|                 |            |

AVAILABLE SF: APPROX 0.30 AC GROUND LEASE: CALL FOR INFO ZONING: COMMERCIAL RATES: CALL FOR DETAILS