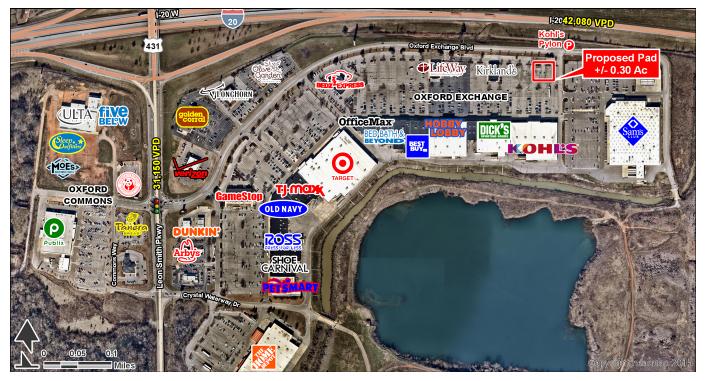

## KOHL'S ANCHORED PAD SITE

Oxford, AL 36203 | 1600 Oxford Exchange Blvd | I-20 & Leon Smith Pkwy| #1286

- Kohl's outparcel available with visibility from I-20
- Rare opportunity at Oxford Exchange
- Only outparcel available in the market
- Easily accessible with ample parking

| TRAFFIC COUNTS  |            |
|-----------------|------------|
| Leon Smith Pkwy | 31,150 VPD |
| Interstate 20   | 42,080 VPD |
|                 |            |
|                 |            |

AVAILABLE SF: APPROX 0.30 AC GROUND LEASE: CALL FOR INFO ZONING: COMMERCIAL RATES: CALL FOR DETAILS